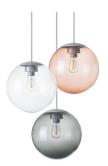

## Spheremaker

- Material Polymethyl methacrylate
  - ▲ Weight product 3: 2.84 kg 6: 5.13 kg
  - Dimensions
    H = 330 cm (max)
    H = 300 cm (cable)
    W = Ø 25 cm
  - Dimensions ceiling plate 3: 30 cm 6: 45 cm
  - Weight product + packaging 3: 4.6 kg 6: 7.6 kg

- Brightness
  3: 538 lm
  6: 1094.3 lm
- Battery type Remote (CR2032)
- # Batch number On sticker inside the ceiling plate
- ★ Features
  - Comes with remote
  - Dimmable lampsYou can determine the
  - position and height of the spheres yourself