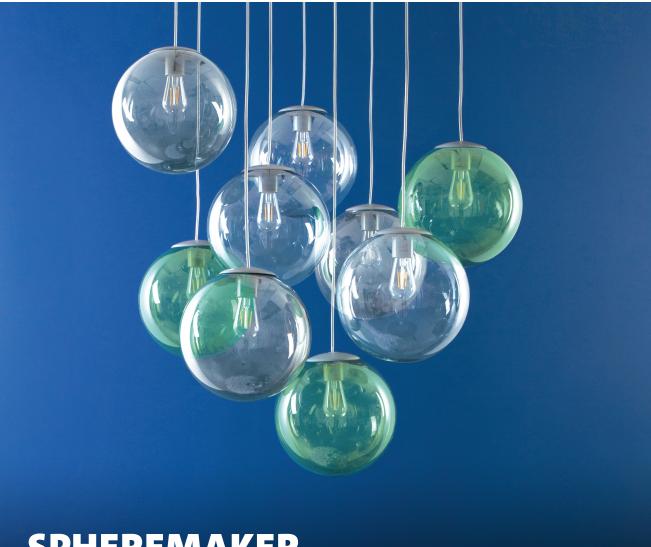

## SPHEREMAKER

## Spheremaker

- Material Polymethyl methacrylate
  - ▲ Weight product 3: 2.84 kg 6: 5.13 kg
  - Dimensions
    H = 330 cm (max)
    H = 300 cm (cable)
    W = Ø 25 cm
  - Dimensions ceiling plate 3: 30 cm 6: 45 cm
  - Weight product + packaging 3: 4.6 kg 6: 7.6 kg

- Brightness
  3: 538 lm
  6: 1094.3 lm
- Battery type Remote (CR2032)
- # Batch number On sticker inside the ceiling plate
- ★ Features
  - Comes with remote
  - Dimmable lampsYou can determine the
  - position and height of the spheres yourself