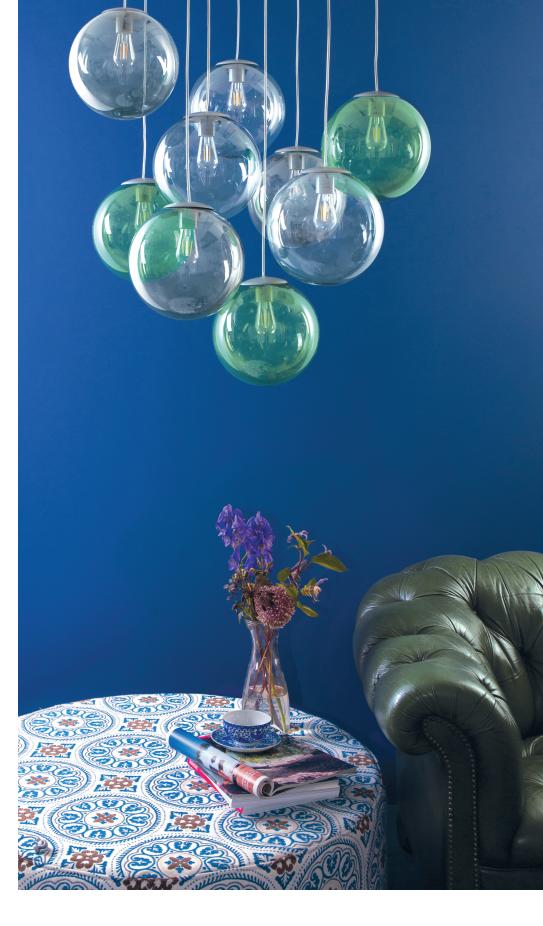

## Spheremaker

- Material Polymethyl methacrylate
  - ▲ Weight product 3: 2.84 kg 6: 5.13 kg
  - Dimensions
    H = 330 cm (max)
    H = 300 cm (cable)
    W = Ø 25 cm
  - Dimensions ceiling plate 3: 30 cm 6: 45 cm
  - Weight product + packaging 3: 4.6 kg 6: 7.6 kg

- Brightness
  3: 538 lm
  6: 1094.3 lm
- Battery type Remote (CR2032)
- # Batch number On sticker inside the ceiling plate
- ★ Features
  - Comes with remote
  - Dimmable lampsYou can determine the
  - position and height of the spheres yourself