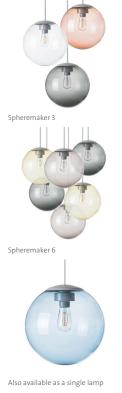

## Spheremaker

- Material Polymethyl methacrylate
  - ▲ Weight product 3: 2.84 kg 6: 5.13 kg
  - Dimensions
    H = 330 cm (max)
    H = 300 cm (cable)
    W = Ø 25 cm
  - Dimensions ceiling plate 3: 30 cm 6: 45 cm
  - Weight product + packaging 3: 4.6 kg 6: 7.6 kg

- Brightness
  3: 538 lm
  6: 1094.3 lm
- Battery type Remote (CR2032)
- # Batch number On sticker inside the ceiling plate
- ★ Features
  - Comes with remote
  - Dimmable lampsYou can determine the
  - position and height of the spheres yourself