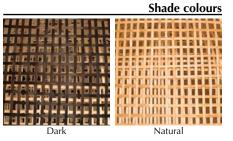

## Lamp

| Ref. code (shade)                    | 320.100.02            |
|--------------------------------------|-----------------------|
| Ref. code (including pendant)        | 320.100.02/P          |
| Product name                         | Doppio Grid dark      |
| Product family                       | Doppio                |
| Colour                               | Dark, natural inside  |
| Material                             | Bamboo                |
| Size                                 | ø 80 cm × 42 cm       |
| Weight                               | 0,7 kg                |
| Country of origin                    | China                 |
| Design by                            | Ay illuminate         |
| Packaging info                       | 1 per box             |
| Packaging dimension                  | 81 cm × 81 cm × 43 cm |
| Packaging weight (including product) | 4,2 kg                |