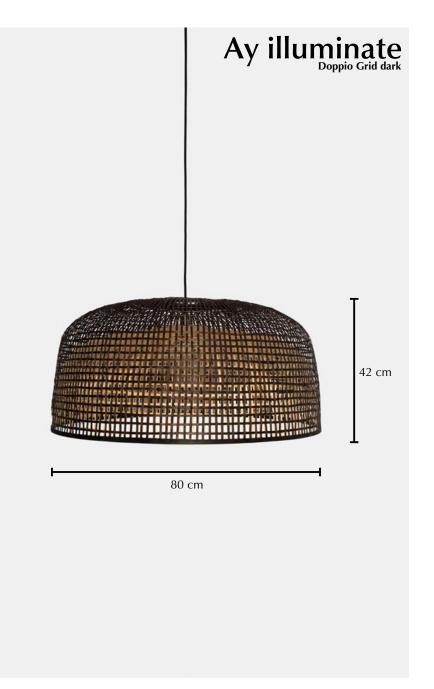

## **Doppio Grid dark**

## Lamp

| Ref. code (shade)                    | 320.100.02            |
|--------------------------------------|-----------------------|
| Ref. code (including pendant)        | 320.100.02/P          |
| Product name                         | Doppio Grid dark      |
| Product family                       | Doppio                |
| Colour                               | Dark, natural inside  |
| Material                             | Bamboo                |
| Size                                 | ø 80 cm × 42 cm       |
| Weight                               | 0,7 kg                |
| Country of origin                    | China                 |
| Design by                            | Ay illuminate         |
| Packaging info                       | 1 per box             |
| Packaging dimension                  | 81 cm × 81 cm × 43 cm |
| Packaging weight (including product) | 4,2 kg                |