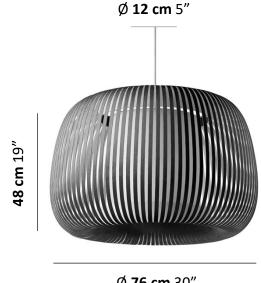

# **OVA XL PENDANT**

Designed by Uplight Group

## **DESIGN & INSPIRATION**

This unique pendant is made by multiple congruent strips of French Velvet covering a central cylindrical diffuser that conceals the light source. Made in Spain by expert artisans and of the highest quality materials, this piece will add a touch of elegance and sophistication to any space.

#### **LIGHT SOURCE**



1 x E26 LED 15W MAX Suggested Specs: A19 Frosted > 90 CRI | 3000K | Dimmable



Dark Gray

### **SPECIFICATIONS & TECHNICAL NOTES**

- UL Listed
- Made in Spain. Constructed in French Velvet.
- Mounts directly to a standard Junction box
- White fabric cable and round metal canopy. Cable length max. 10' (field adjustable)

## **PRODUCT CODES**





Ø 76 cm 30"

uplight group.

Fixture Type Project Name \_