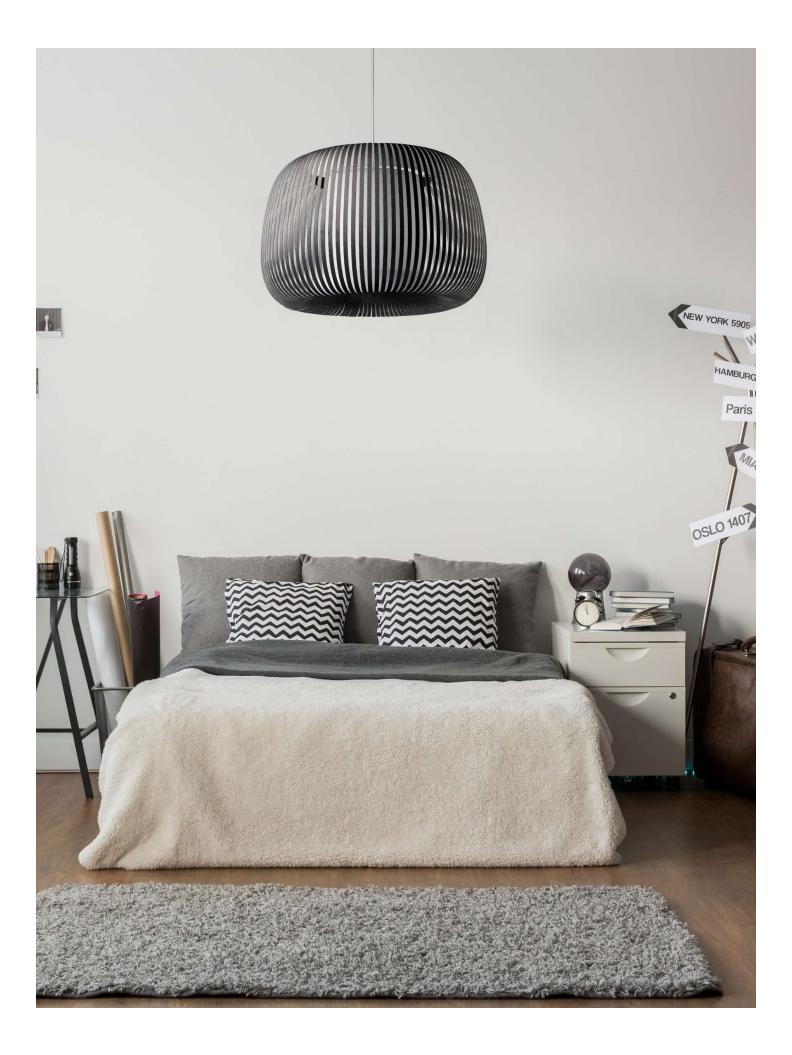

# **OVA XL PENDANT**

Designed by Uplight Group

## **DESIGN & INSPIRATION**

This unique pendant is made by multiple congruent strips of French Velvet covering a central cylindrical diffuser that conceals the light source. Made in Spain by expert artisans and of the highest quality materials, this piece will add a touch of elegance and sophistication to any space.