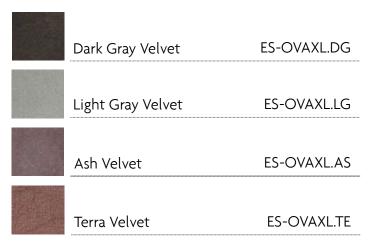

# **OVA XL PENDANT**

Designed by Uplight Group

## **DESIGN & INSPIRATION**

This unique pendant is made by multiple congruent strips of French Velvet covering a central cylindrical diffuser that conceals the light source. Made in Spain by expert artisans and of the highest quality materials, this piece will add a touch of elegance and sophistication to any space.

#### **LIGHT SOURCE**



1 x E26 LED 15W MAX Suggested Specs: A19 Frosted > 90 CRI | 3000K | Dimmable



Dark Gray

### **SPECIFICATIONS & TECHNICAL NOTES**

- UL Listed
- Made in Spain. Constructed in French Velvet.
- Mounts directly to a standard Junction box
- White fabric cable and round metal canopy. Cable length max. 10' (field adjustable)

## **PRODUCT CODES**





Ø 76 cm 30"

uplight group.

Fixture Type Project Name \_