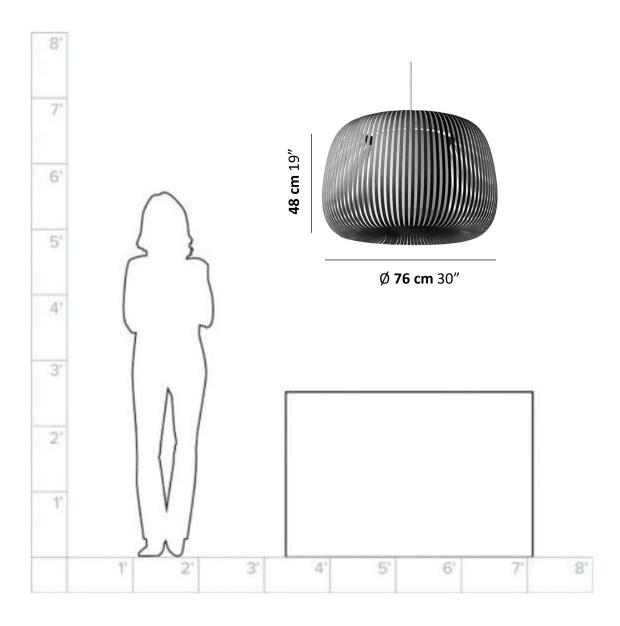

VA XL PENDANT**

Designed by Uplight Group

## **DESIGN & INSPIRATION**

This unique pendant is made by multiple congruent strips of French Velvet covering a central cylindrical diffuser that conceals the light source. Made in Spain by expert artisans and of the highest quality materials, this piece will add a touch of elegance and sophistication to any space.

#### **LIGHT SOURCE**



1 x E26 LED 15W MAX Suggested Specs: A19 Frosted > 90 CRI | 3000K | Dimmable



Dark Gray

### **SPECIFICATIONS & TECHNICAL NOTES**

- UL Listed
- Made in Spain. Constructed in French Velvet.
- Mounts directly to a standard Junction box
- White fabric cable and round metal canopy. Cable length max. 10' (field adjustable)

## **PRODUCT CODES**





Ø 76 cm 30"

uplight group.

Fixture Type Project Name \_