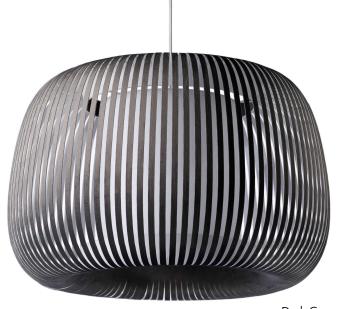

# **OVA XL PENDANT**

Designed by Uplight Group

## **DESIGN & INSPIRATION**

This unique pendant is made by multiple congruent strips of French Velvet covering a central cylindrical diffuser that conceals the light source. Made in Spain by expert artisans and of the highest quality materials, this piece will add a touch of elegance and sophistication to any space.