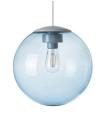

## **Spheremaker**

- Material Polymethyl methacrylate
- Weight product 0.62 kg
- $\nearrow$  Dimensions H = 330 cm (max)H = 300 cm (cable) W = Ø 25 cm
- Weight product + packaging 1.4 kg
- ⋈ Dimensions packaging 27 x 27 x 35 cm

## **★** Features

- You can determine the position and height of the spheres yourself
- Including white and light grey ceiling cap
- Comes with remote
- Dimmable lamps