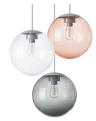

## **Spheremaker**

- Material Polymethyl methacrylate
- Weight product 0.62 kg
- $\nearrow$  Dimensions H = 330 cm (max)H = 300 cm (cable) W = Ø 25 cm
- Weight product + packaging 1.4 kg
- ⋈ Dimensions packaging 27 x 27 x 35 cm

## **★** Features

- You can determine the position and height of the spheres yourself
- Including white and light grey ceiling cap
- Comes with remote
- Dimmable lamps