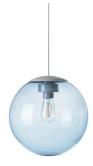

## **Spheremaker**

- Material Polymethyl methacrylate
- Weight product 0.62 kg
- $\nearrow$  Dimensions H = 330 cm (max)H = 300 cm (cable) W = Ø 25 cm
- Weight product + packaging 1.4 kg
- ⋈ Dimensions packaging 27 x 27 x 35 cm

## **★** Features

- You can determine the position and height of the spheres yourself
- Including white and light grey ceiling cap
- Comes with remote
- Dimmable lamps