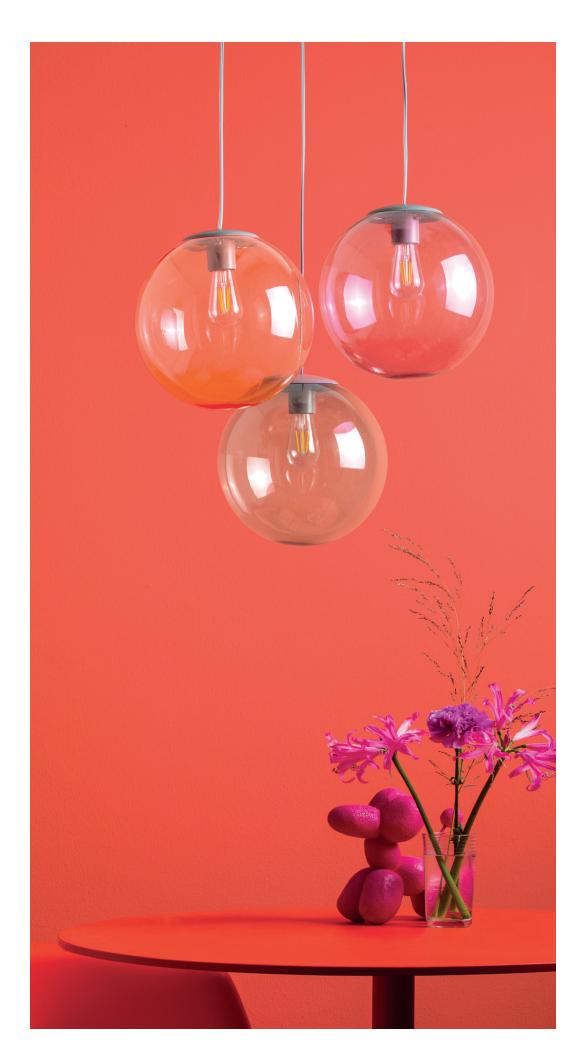

## **★** Features

- You can determine the position and height of the spheres yourself
- Including white and light grey ceiling cap
- Comes with remote
- Dimmable lamps

## **HOW TO ENJOY YOUR PRODUCT TO THE MAX**

Keeping it clean Use a soft cloth and lukewarm water to clean the lamp gently

Spheremaker

Also available as a set