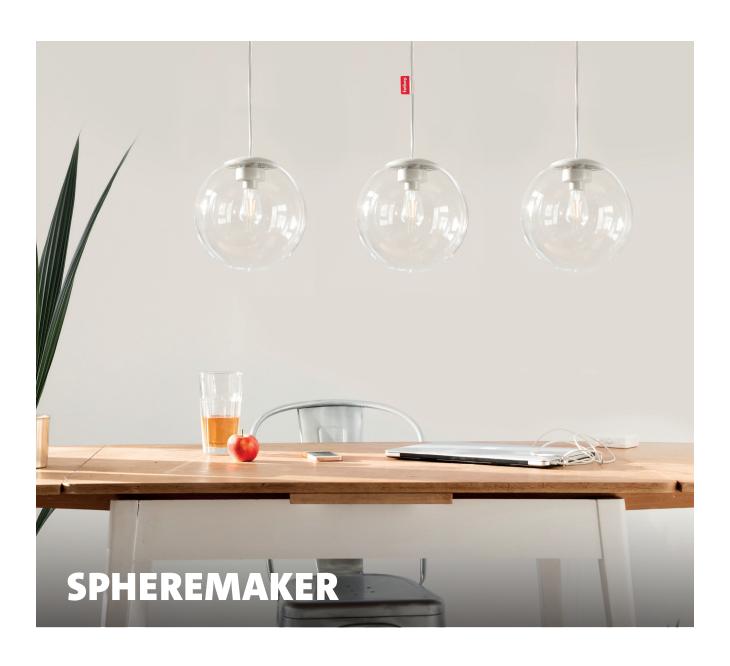

## **Spheremaker**

- Material Polymethyl methacrylate
- Weight product 0.62 kg
- $\nearrow$  Dimensions H = 330 cm (max)H = 300 cm (cable) W = Ø 25 cm
- Weight product + packaging 1.4 kg
- ⋈ Dimensions packaging 27 x 27 x 35 cm

## **★** Features

- You can determine the position and height of the spheres yourself
- Including white and light grey ceiling cap
- Comes with remote
- Dimmable lamps