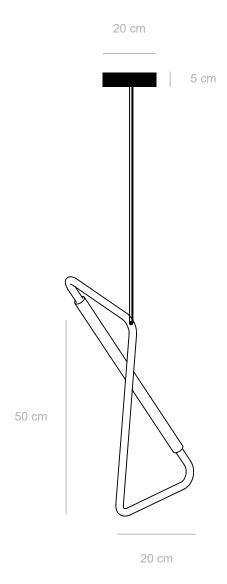

Light Object 001

technical details

Materials: iron pipe, acrylic tube, LED lights Light: flexible LED strip light, 10W, 24V

Color temprature: 2700K warm white

Dimensions: 50 cm x 20 cm x 20 cm (height to order)

Light tube diameter: 22 mm Metal pipe diameter: 16 mm

Electric cord and transformer: plug switching power supply 24V 1A

Voltage: 110-240

Length of the electric cord: 200 cm

CE Approved

Assembled by hand in Berlin studio from costume components. Available finishes: polished brass, natural brass, stainless steel, black, white Customization available.