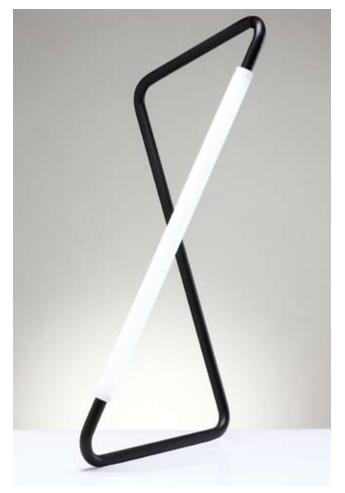

## NAAMA HOFMAN LIGHT OBJECTS

2020

Light Object 001

Suitable for ceiling, wall, floor and table

The iconic Light Object 001 is the first light object that Naama Hofman developed. It has an even warm glow and it's unique shape makes it a true design masterpiece.

Light Object 001

technical details

Materials: iron pipe, acrylic tube, LED lights Light: flexible LED strip light, 10W, 24V

Color temprature: 2700K warm white

Dimensions: 50 cm x 20 cm x 20 cm (height to order)