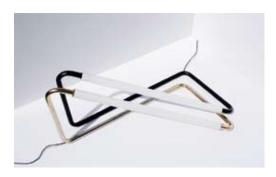

## NAAMA HOFMAN LIGHT OBJECTS

2020

Light Object 001

Suitable for ceiling, wall, floor and table

The iconic Light Object 001 is the first light object that Naama Hofman developed. It has an even warm glow and it's unique shape makes it a true design masterpiece.

Light Object 001

technical details

Materials: iron pipe, acrylic tube, LED lights Light: flexible LED strip light, 10W, 24V

Color temprature: 2700K warm white

Dimensions: 50 cm x 20 cm x 20 cm (height to order)