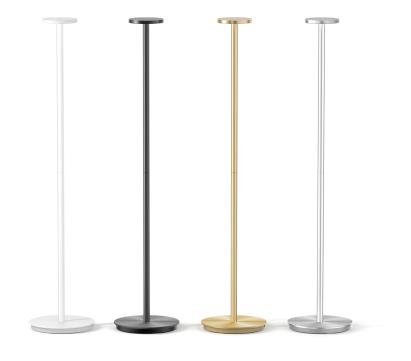

## DESCRIPTION

Luci is a fully rechargeable portable luminaire that allows you to take your ambiance wherever you go indoors and out. Defined by its simplicity of form and high tactile feel, Luci features an all-machined aluminum body that's premium to the touch and brings elegance to any intimate moment or social gathering. Representing the future of illumination, Luci features state of the art Dim to Warm light technology with 3 preset light level plus full range dimming which are activated via optical switch atop the shade. Luci also boasts a best-in-class battery life to provide many hours of untethered illumination between charges. Available in both table and floor standing models, Luci is offered in three anodized machine trace finishes in Silver, Brass, and Black and textured Matte White.

#### **PRODUCT CODES**

| Luci Floor Black  | LUCI FLR BLK |
|-------------------|--------------|
| Luci Floor Brass  | LUCI FLR BRA |
| Luci Floor Silver | LUCI FLR SLV |
| Luci Floor White  | LUCI FLR WHT |
|                   |              |