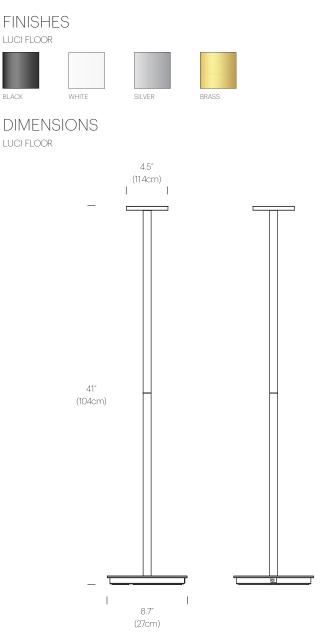

## DESCRIPTION

Luci is a fully rechargeable portable luminaire that allows you to take your ambiance wherever you go indoors and out. Defined by its simplicity of form and high tactile feel, Luci features an all-machined aluminum body that's premium to the touch and brings elegance to any intimate moment or social gathering. Representing the future of illumination, Luci features state of the art Dim to Warm light technology with 3 preset light level plus full range dimming which are activated via optical switch atop the shade. Luci also boasts a best-in-class battery life to provide many hours of untethered illumination between charges. Available in both table and floor standing models, Luci is offered in three anodized machine trace finishes in Silver, Brass, and Black and textured Matte White.

#### **PRODUCT CODES**

| Luci Floor Black  | LUCI FLR BLK |
|-------------------|--------------|
| Luci Floor Brass  | LUCI FLR BRA |
| Luci Floor Silver | LUCI FLR SLV |
| Luci Floor White  | LUCI FLR WHT |
|                   |              |