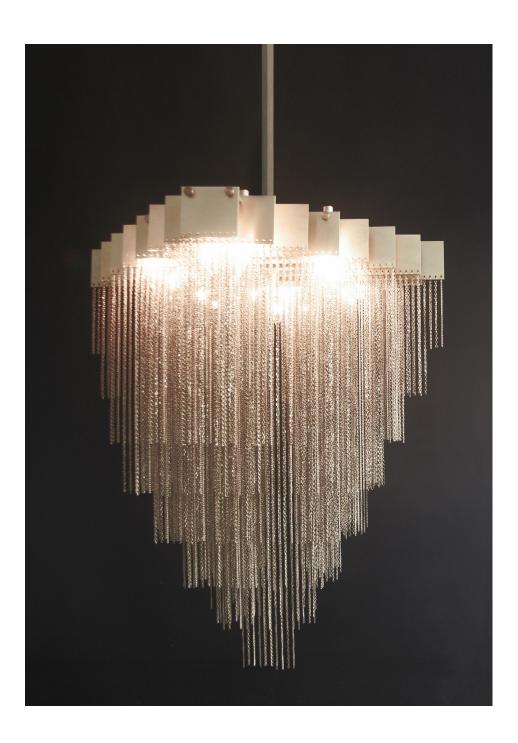

# KELLY Large Chandelier

in Satin Brass

A chandelier that moves with glamorous intrigue, the KELLY Chandelier's metallic chain cascades through its various layers to create a glisten reflective effect. A bold synergy of cold metal with warm light, the black or brass frame hosts a matching chain that brightens any interior with midnight color.

With its Art Deco sensibility, the KELLY Chandelier is a transitional light fixture of exemplary proportion. Available in small, large and extra-long. Custom sizes available.

All Gabriel Scott pieces are handmade in Canada.