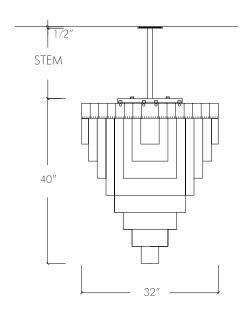

#### Specifications:

Dimensions: 32" x 32" x 40" H + Stem

81.3 cm x 81.3 cm x 101.6 cm + Stem

Weight: 80 lbs

Light Source: 110V 15 WATT T5 incandescent (included) or 12V 3 Watt LED bulb (optional)

Standard Lead time: 12-14 weeks

#### Stems & Canopies:

Standard Stem Lengths: 6", 12", 18"

(additional lengths available on request)

Standard Canopy: 5"

Deep Canopy: Dimensions on request.

Custom finishes available upon inquiry.

Made and assembled in Canada. Item is UL & CE listed.