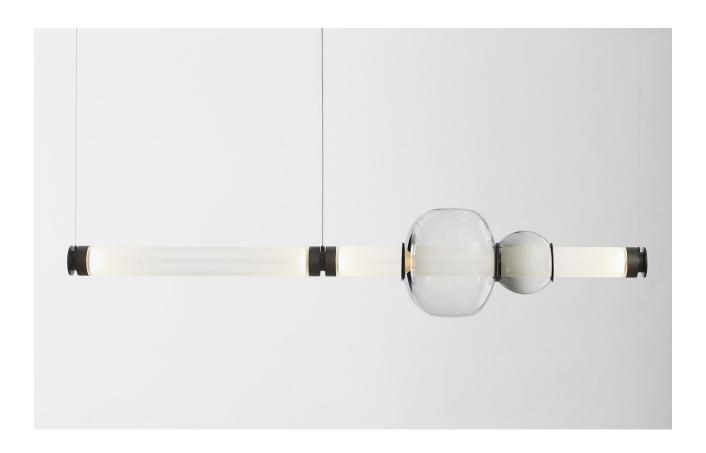

# LUNA 1 Tier Chandelier

Blackened Steel & Smoked Gray A lighting system with infinite interpretations, the LUNA is a synergy of color, shape, and refracted light. Inspired by a lunar halo, the modular light fixture grows in every direction as its assembly system stems horizontally or vertically, stacking color upon color of various blownglass shapes.

The LUNA series is a glamorous reference to the moon's diffused light and soft glow. Allusive yet glamorous, the LUNA is a new tradition in glass-work and light form. Available in a variety of colors and shapes, LUNA is a highly customizable fixture.