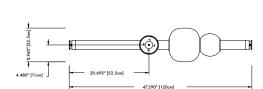

#### Specifications:

Dimensions: 47.39" x 8.96" x 8.96" + Drop

120.37 cm x 22.5 cm x 22.5 cm + Drop

Weight: 70 lbs

Light Source: 24V 6 Watt LED (included)

LED Drivers: E96L24DC-KO - 110V

UVC24100TD - 220V

Standard Lead time: 12 - 14 weeks

#### Cables & Canopies:

Standard Cable Length: 96" Drop, adjustable upon installation

(increased cable-lengths available upon request)

Standard Canopy: 5"

Deep Canopy: Dimensions on request.

Custom finishes available upon inquiry.