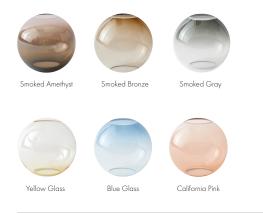

#### Standard Finishes:

Metal: Blackened Steel, Satin Brass, Satin Copper, Satin Bronze or Satin Nickel

Glass Beads: Smoked Amethyst, Smoked Bronze, Smoked Gray, Yellow Glass, Blue Glass & California Pink

### Glass Beads: