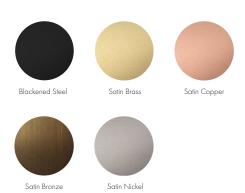

#### Standard Finishes:

Metal: Blackened Steel, Satin Brass, Satin Copper, Satin Bronze or Satin Nickel

Glass Beads: Smoked Amethyst, Smoked Bronze, Smoked Gray, Yellow Glass, Blue Glass & California Pink

#### Metal: