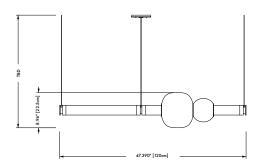

#### Specifications:

Dimensions: 47.39" x 8.96" x 8.96" + Drop

120.37 cm x 22.5 cm x 22.5 cm + Drop

Weight: 70 lbs

Light Source: 24V 6 Watt LED (included)

LED Drivers: E96L24DC-KO - 110V

UVC24100TD - 220V

Standard Lead time: 12 - 14 weeks

#### Cables & Canopies:

Standard Cable Length: 96" Drop, adjustable upon installation

(increased cable-lengths available upon request)

Standard Canopy: 5"

Deep Canopy: Dimensions on request.

Custom finishes available upon inquiry.