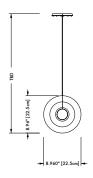

#### Cables & Canopies:

Standard Cable Length: 96" Drop, adjustable upon installation

(increased cable-lengths available upon request)

Standard Canopy: 5"

Deep Canopy: Dimensions on request.

Custom finishes available upon inquiry.