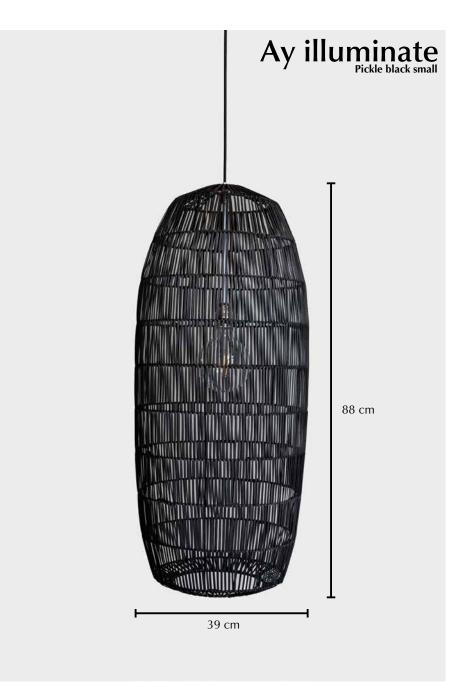

## Pickle black small

## Lamp

| Ref. code (shade)                    | 420.100.05            |
|--------------------------------------|-----------------------|
| Ref. code (including pendant)        | 420.100.05/P          |
| Product name                         | Pickle black small    |
| Product family                       | Pickle                |
| Colour                               | Black                 |
| Material                             | Rattan, metal frame   |
| Size                                 | ø 39 cm × 88 cm       |
| Weight                               | 1,9 kg                |
| Country of origin                    | China                 |
| Design by                            | Ay illuminate         |
| Packaging info                       | 1 per box             |
| Packaging dimension                  | 42 cm × 42 cm × 92 cm |
| Packaging weight (including product) | 3,7 kg                |
|                                      |                       |