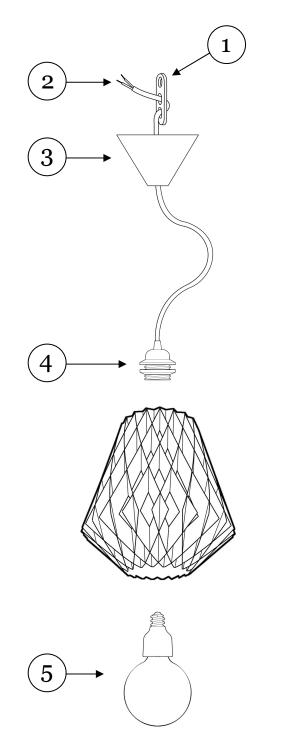

# pilke 36

- 1. Cable is attached to ceiling hook with plastic loop. Length can be adjusted by sliding cable through loop. Cable length is 2 meters.
- 2. Electrical wire is connected to mains power.

### Important notice :

Make sure power is turned off ! Always use a professional for electricity installations!

- 3. Ceiling cup is pushed up against ceiling. Secure cup to it's place with tightening screw.
- 4. E27 lamp holder is attached to lamp shade. Please tighten lamp holder ring securely.
- 5. Attach light bulb to lamp holder. Max 60W !