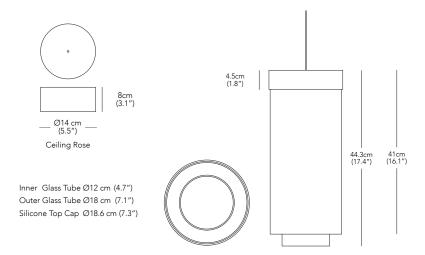

## **Ghost Pendant**

DESIGNER Resident Studio / 2022

PRODUCT DESCRIPTION Pendant Light

PRODUCT CODE GHO001 - Ghost Pendant

\* Components drawn in relative scale. Refer to CAD files for accurate drawings.

**MATERIALS** 

Borosilicate Glass, Aluminium, Silicone

COLOUR OPTIONS

Clear Glass, Matt Black Cap, Grey Flex Cable

PRODUCT ENVIRONMENT

Indoor Use Only

APPROPRIATE FOR HARD CONTRACT USE

Yes

CERTIFICATION

LIGHT SOURCE

Voltage - 24V Power Usage - 25W

Lumens - 500lm

Colour Temperature - 3000K

CRI - 95

Average lifespan - 50,000 Hrs

**CEILING ROSE** 

Black Aluminium

CABLE LENGTH

300cm (118.1")

3cm Øbraided 2 core flex with internal tensile wire

**COUNTRY OF ORIGIN** 

Czech Republic