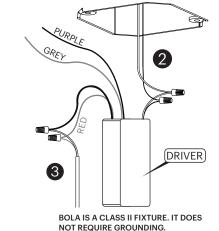

#### IMPORTANT! BE SURE TO REFERENCE CORD PATH DIAGRAM BEFORE MOVING ON. -

- 2. BE SURE TO WEAVE CORD THROUGH ALL NECESSARY PARTS LISTED ABOVE BASED ON LAMP MODEL. a BEND WIRE ENDS BEFORE PASSING THROUGH STRAIN RELIEF. b PASS CORD THROUGH STRAIN RELIEF AND SET LAMP HEIGHT BY FASTENING BOTH (TOP AND SIDE) SET SCREWS. (IF NECESSARY: TRIM EXCESS CORD)
- 3. PLACE FASTENED STRAIN RELIEF ONTO MOUNTING BRACKET WITH LOCK WASHER PLACED BETWEEN BRACKET AND STRAIN RELIEF. (NOTE! STRAIN RELIEF SHOULD NEST INTO RECESS IN BRACKET SURFACE)
- 4. WIRE DRIVER TO BUILDING (US: BLACK TO BLACK/WHITE TO WHITE) (EU: BLACK TO BROWN/WHITE TO BLUE) NOTE: PURPLE AND GREY WIRES ARE USED ONLY IN 0-10V INSTALLATIONS.
- 5. WIRE DRIVER TO LAMP (RED TO RED/BLUE TO BLACK)
- 6. SECURE CANOPY COVER TO BRACKET ASSEMBLY WITH CANOPY NUT. TIGHTEN UNTIL FIRMLY IN PLACE.