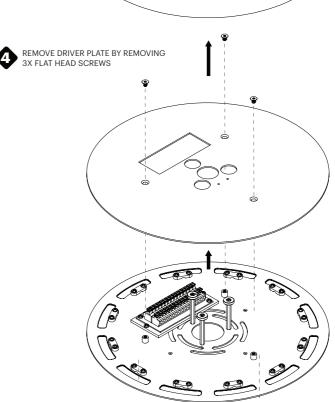

# 

**1** 

ATTACH DRIVER PLATE TO MOUNT PLATE WITH PROVIDED FLAT HEAD SCREWS THREAD WIRES THROUGH CENTER OF DRIVER PLATE