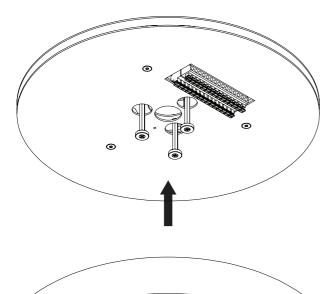

# Pablo\* MULTI-LIGHT CANOPY

REMOVE CANOPY COVER, SET ASIDE

### Pablo<sup>®</sup>

- 1. ATTACH MOUNTING PLATE TO JUNCTION BOX OR CEILING
- 2. WIRE TRANSFORMER TO BUILDING (US: BLACK TO BLACK AND WHITE TO WHITE) ( EU: BLUE TO BLUE AND BROWN TO BROWN)
- 3. PASS THROUGH CANOPY AND CUT CORD TO DESIRED LENGTH. WIRE TRANSFORMER TO LAMP (US: BLUE TO BRAIDED AND RED TO RED)
- (EU: BLACK TO BRAIDED AND RED TO RED) NOTE: PURPLE AND GREY CORDS ARE USED ONLY WITH 0-10 V DIMMER SWITCH.
- 4. TIGHTEN SET SCREWS ON CORD RELIEF
- 5. BRING CANOPY UP TO MOUNTING PLATE WITH BOLTS PASSING THROUGH THE HOLES
- 6. SCREW BOTH CAPS DOWN, SECURING THE CANOPY