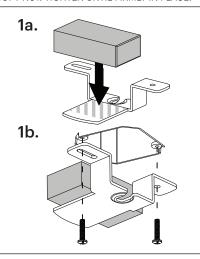

IMPORTANT: WE RECOMMEND CEILING MOUNTING BE INSTALLED BY AN ELECTRICIAN

USE PROVIDED GLOVES WHEN HANDLING LAMP TO AVOID FINGER MARKS.

1.a SECURE DRIVER TO MOUNT BRACKET WITH PROVIDED TAPE. b SECURE MOUNT BRACKET TO JUNCTION BOX OR CEILING USING APPROPRIATE ANCHOR METHODS.