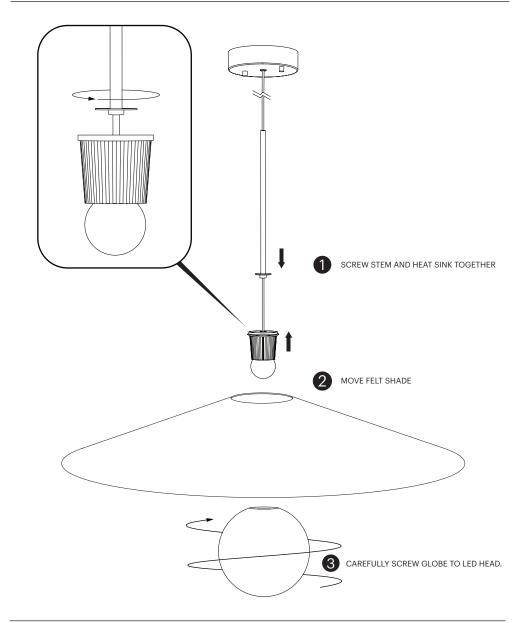

IMPORTANT: WE RECOMMEND CEILING MOUNTING BE INSTALLED BY AN ELECTRICIAN

USE PROVIDED GLOVES WHEN HANDLING LAMP TO AVOID FINGER MARKS.

1.a SECURE DRIVER TO MOUNT BRACKET WITH PROVIDED TAPE. b SECURE MOUNT BRACKET TO JUNCTION BOX OR CEILING USING APPROPRIATE ANCHOR METHODS.

#### IMPORTANT! BE SURE TO REFERENCE CORD PATH DIAGRAM BEFORE MOVING ON. -

- 2. BE SURE TO WEAVE CORD THROUGH ALL NECESSARY PARTS LISTED ABOVE BASED ON LAMP MODEL. a BEND WIRE ENDS BEFORE PASSING THROUGH STRAIN RELIEF. b PASS CORD THROUGH STRAIN RELIEF AND SET LAMP HEIGHT BY FASTENING BOTH (TOP AND SIDE) SET SCREWS. (IF NECESSARY: TRIM EXCESS CORD)
- 3. PLACE FASTENED STRAIN RELIEF ONTO MOUNTING BRACKET WITH LOCK WASHER PLACED BETWEEN BRACKET AND STRAIN RELIEF. (NOTE! STRAIN RELIEF SHOULD NEST INTO RECESS IN BRACKET SURFACE)
- 4. WIRE DRIVER TO BUILDING (US: BLACK TO BLACK/WHITE TO WHITE) (EU: BLACK TO BROWN/WHITE TO BLUE) NOTE: PURPLE AND GREY WIRES ARE USED ONLY IN 0-10V INSTALLATIONS.
- 5. WIRE DRIVER TO LAMP (RED TO RED/BLUE TO BLACK)
- 6. SECURE CANOPY COVER TO BRACKET ASSEMBLY WITH CANOPY NUT. TIGHTEN UNTIL FIRMLY IN PLACE.