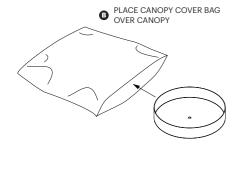

# Pablo\*

USE PROVIDED GLOVES WHEN HANDLING LAMP TO AVOID FINGER MARKS.

ATTACH CANOPY COVER

CARE INSTRUCTIONS

WIPE CLEAN WITH A SOFT DAMP CLOTH AVOID AMMONIA BASED CLEANER.

THREAD GLOBE ONTO HEAT SINK AND REMOVE PROTECTIVE SLEEVE FROM RING.