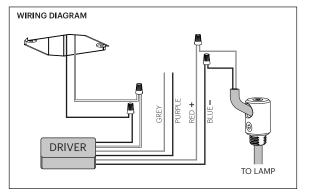

### Pablo<sup>®</sup>

- 1. ATTACH MOUNTING PLATE TO JUNCTION BOX OR CEILING
- 2. WIRE TRANSFORMER TO BUILDING (US: BLACK TO BLACK AND WHITE TO WHITE) ( EU: BLUE TO BLUE AND BROWN TO BROWN)
- 3. PASS THROUGH CANOPY AND CUT CORD TO DESIRED LENGTH. WIRE TRANSFORMER TO LAMP (US: BLUE TO BRAIDED AND RED TO RED)
- (EU: BLACK TO BRAIDED AND RED TO RED) NOTE: PURPLE AND GREY CORDS ARE USED ONLY WITH 0-10 V DIMMER SWITCH.
- 4. TIGHTEN SET SCREWS ON CORD RELIEF
- 5. BRING CANOPY UP TO MOUNTING PLATE WITH BOLTS PASSING THROUGH THE HOLES
- 6. SCREW BOTH CAPS DOWN, SECURING THE CANOPY

#### IMPORTANT! BE SURE TO REFERENCE CORD PATH DIAGRAM BEFORE MOVING ON. -

- 2. BE SURE TO WEAVE CORD THROUGH ALL NECESSARY PARTS LISTED ABOVE BASED ON LAMP MODEL. a BEND WIRE ENDS BEFORE PASSING THROUGH STRAIN RELIEF. b PASS CORD THROUGH STRAIN RELIEF AND SET LAMP HEIGHT BY FASTENING BOTH (TOP AND SIDE) SET SCREWS. (IF NECESSARY: TRIM EXCESS CORD)
- 3. PLACE FASTENED STRAIN RELIEF ONTO MOUNTING BRACKET WITH LOCK WASHER PLACED BETWEEN BRACKET AND STRAIN RELIEF. (NOTE! STRAIN RELIEF SHOULD NEST INTO RECESS IN BRACKET SURFACE)
- 4. WIRE DRIVER TO BUILDING (US: BLACK TO BLACK/WHITE TO WHITE) (EU: BLACK TO BROWN/WHITE TO BLUE) NOTE: PURPLE AND GREY WIRES ARE USED ONLY IN 0-10V INSTALLATIONS.
- 5. WIRE DRIVER TO LAMP (RED TO RED/BLUE TO BLACK)
- 6. SECURE CANOPY COVER TO BRACKET ASSEMBLY WITH CANOPY NUT. TIGHTEN UNTIL FIRMLY IN PLACE.