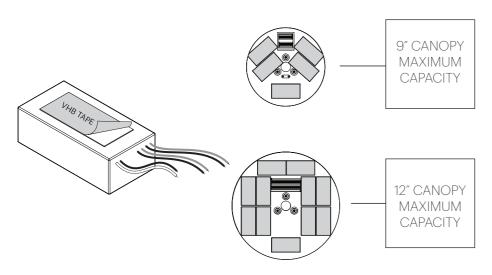

| BOLA FELT 52 | 27"<br>69 CM | 27"<br>69 CM | 27"<br>69 CM | 27"<br>69 CM |

# Pablo\* MULTI-LIGHT CANOPY



REMOVE CANOPY COVER, SET ASIDE





# Pablo\* MUITI-IGHT CANOPY







# Pablo\* MULTI-LIGHT CANOPY



NOTE: Cable slot should face canopy center point.



pg.10 pg

# Pablo\* MUITI-IGHT CANOPY

NOTE: RING WRAPPED IN PROTECTIVE SLEEVE. LEAVE SLEEVE ATTACHED UNTIL LAMP IS FULLY ASSEMBLED





USE PROVIDED GLOVES WHEN HANDLING LAMP TO AVOID FINGER MARKS.



# Pablo\* MULTI-LIGHT CANOPY



### MUITI-IIGHT CANOPY

#### NOTE: STEP 14 APPLIES ONLY TO THE 9" CANOPY ONLY.











# 

**1** 

ATTACH DRIVER PLATE TO MOUNT PLATE WITH PROVIDED FLAT HEAD SCREWS THREAD WIRES THROUGH CENTER OF DRIVER PLATE





## **Pablo**\* MULTI-LIGHT CANOPY

# **Pablo**\* MULTI-LIGHT CANOPY









CONNECT DRIVERS TO TERMINAL BLOCK.

US: BLACK TO BLACK AND WHITE TO WHITE
EU: BROWN TO BROWN AND BLUE TO BLUE









IF USING 0 - 10V DIMMING WIRE DIMMER IN PARALLEL

pg. 16

# Pablo\* MULTI-LIGHT CANOPY

# Pablo\*



USE PROVIDED GLOVES WHEN HANDLING LAMP TO AVOID FINGER MARKS.



ATTACH CANOPY COVER

CARE INSTRUCTIONS

WIPE CLEAN WITH A SOFT DAMP CLOTH AVOID AMMONIA BASED CLEANER.







THREAD GLOBE ONTO HEAT SINK AND REMOVE PROTECTIVE SLEEVE FROM RING.

#### CARE INSTRUCTIONS

WIPE CLEAN WITH A SOFT DAMP CLOTH AVOID AMMONIA BASED CLEANER.





USE PROVIDED GLOVES WHEN HANDLING LAMP TO AVOID FINGER MARKS.

pg. 18 pg. 19

INFO@PABLODESIGNS.COM INFO@PABLODESIGNS.EU

888 MARIN STREET SAN FRANCISCO, CA 94124

PABLODESIGNS.COM PABLODESIGNS.EU