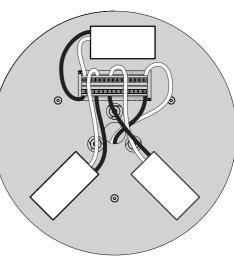

# **Pablo**\* MULTI-LIGHT CANOPY

CONNECT DRIVERS TO TERMINAL BLOCK.

US: BLACK TO BLACK AND WHITE TO WHITE
EU: BROWN TO BROWN AND BLUE TO BLUE

IF USING 0 - 10V DIMMING WIRE DIMMER IN PARALLEL

pg. 16