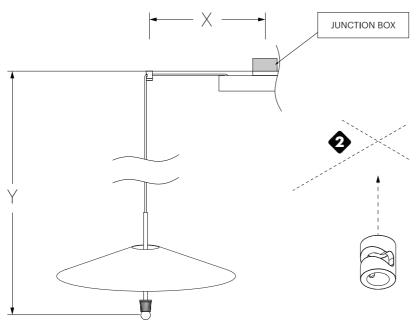

# **Pablo**\* VIIITI-IIGHT CANOPY

1

LOCATE BUILDING POWER FEED/JUNCTION BOX

DETERMINE AND MARK SWAG LOCATIONS REFERENCING THE DIAGRAM AND PROVIDED CHART.
PROVIDED LAMP WIRES ARE 8.9', LAMP HANG HEIGHT REDUCES IN RELATION TO SWAG DISTANCE FROM CANOPY.

NOTE: RING COMES WRAPPED IN PROTECTIVE SLEEVE. LEAVE SLEEVE ATTACHED UNTIL LAMP IS FULLY ASSEMBLED

| DISTANCE BETWEEN SWAGS |              |              |              |              |              |
|------------------------|--------------|--------------|--------------|--------------|--------------|
| CENTER TO CENTER (A)   |              | BOLA FELT 24 | BOLA FELT 32 | BOLA FELT 42 | BOLA FELT 52 |
|                        | BOLA FELT 24 | 13"<br>33 CM | 17"<br>43 CM | 22"<br>56 CM | 27"<br>69 CM |
|                        | BOLA FELT 32 | 17"<br>43 CM | 17"<br>43 CM | 22"<br>56 CM | 27"<br>69 CM |
|                        | BOLA FELT 42 | 22"<br>56 CM | 22"<br>56 CM | 22"<br>56 CM | 27"<br>69 CM |
|                        | BOLA FELT 52 | 27"<br>69 CM | 27"<br>69 CM | 27"<br>69 CM | 27"<br>69 CM |