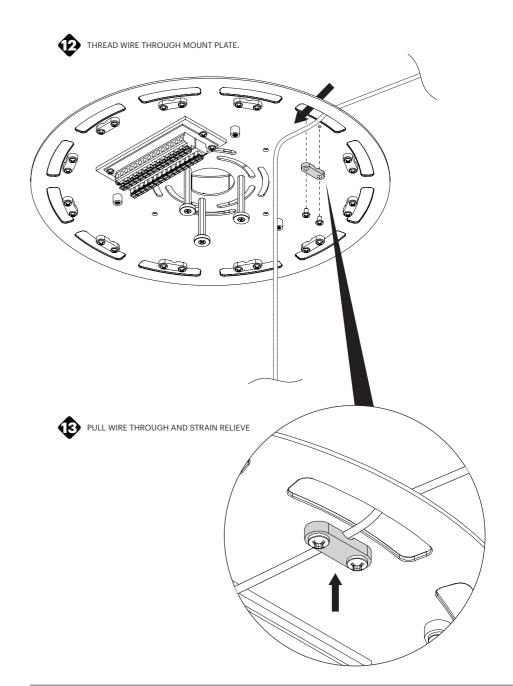

# 

**1** 

ATTACH DRIVER PLATE TO MOUNT PLATE WITH PROVIDED FLAT HEAD SCREWS THREAD WIRES THROUGH CENTER OF DRIVER PLATE