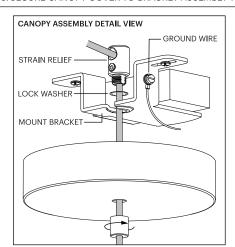

#### IMPORTANT! BE SURE TO REFERENCE CORD PATH DIAGRAM BEFORE MOVING ON. -

- 2. BE SURE TO WEAVE CORD THROUGH ALL NECESSARY PARTS LISTED ABOVE BASED ON LAMP MODEL. a BEND WIRE ENDS BEFORE PASSING THROUGH STRAIN RELIEF. b PASS CORD THROUGH STRAIN RELIEF AND SET LAMP HEIGHT BY FASTENING BOTH (TOP AND SIDE) SET SCREWS. (IF NECESSARY: TRIM EXCESS CORD)
- 3. PLACE FASTENED STRAIN RELIEF ONTO MOUNTING BRACKET WITH LOCK WASHER PLACED BETWEEN BRACKET AND STRAIN RELIEF. (NOTE! STRAIN RELIEF SHOULD NEST INTO RECESS IN BRACKET SURFACE)
- 4. WIRE DRIVER TO BUILDING (US: BLACK TO BLACK/WHITE TO WHITE) (EU: BLACK TO BROWN/WHITE TO BLUE) NOTE: PURPLE AND GREY WIRES ARE USED ONLY IN 0-10V INSTALLATIONS.
- 5. WIRE DRIVER TO LAMP (RED TO RED/BLUE TO BLACK)
- 6. SECURE CANOPY COVER TO BRACKET ASSEMBLY WITH CANOPY NUT. TIGHTEN UNTIL FIRMLY IN PLACE.