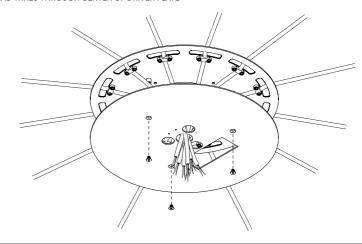

# **Pablo**\* VIIITI-IIGHT CANOPY

1

LOCATE BUILDING POWER FEED/JUNCTION BOX

DETERMINE AND MARK SWAG LOCATIONS REFERENCING THE DIAGRAM AND PROVIDED CHART.
PROVIDED LAMP WIRES ARE 8.9', LAMP HANG HEIGHT REDUCES IN RELATION TO SWAG DISTANCE FROM CANOPY.

NOTE: RING COMES WRAPPED IN PROTECTIVE SLEEVE. LEAVE SLEEVE ATTACHED UNTIL LAMP IS FULLY ASSEMBLED

| DISTANCE BETWEEN SWAGS |              |              |              |              |              |
|------------------------|--------------|--------------|--------------|--------------|--------------|
| CENTER TO CENTER (A)   |              | BOLA FELT 24 | BOLA FELT 32 | BOLA FELT 42 | BOLA FELT 52 |
|                        | BOLA FELT 24 | 13"<br>33 CM | 17"<br>43 CM | 22"<br>56 CM | 27"<br>69 CM |
|                        | BOLA FELT 32 | 17"<br>43 CM | 17"<br>43 CM | 22"<br>56 CM | 27"<br>69 CM |
|                        | BOLA FELT 42 | 22"<br>56 CM | 22"<br>56 CM | 22"<br>56 CM | 27"<br>69 CM |
|                        | BOLA FELT 52 | 27"<br>69 CM | 27"<br>69 CM | 27"<br>69 CM | 27"<br>69 CM |