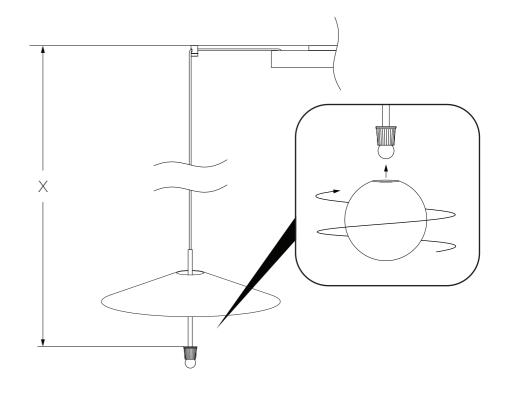

# **Pablo**\* VIIITI-IIGHT CANOPY

1

LOCATE BUILDING POWER FEED/JUNCTION BOX

DETERMINE AND MARK SWAG LOCATIONS REFERENCING THE DIAGRAM AND PROVIDED CHART.
PROVIDED LAMP WIRES ARE 8.9', LAMP HANG HEIGHT REDUCES IN RELATION TO SWAG DISTANCE FROM CANOPY.

NOTE: RING COMES WRAPPED IN PROTECTIVE SLEEVE. LEAVE SLEEVE ATTACHED UNTIL LAMP IS FULLY ASSEMBLED

| DISTANCE BETWEEN SWAGS |              |              |              |              |              |
|------------------------|--------------|--------------|--------------|--------------|--------------|
| CENTER TO CENTER (A)   |              | BOLA FELT 24 | BOLA FELT 32 | BOLA FELT 42 | BOLA FELT 52 |
|                        | BOLA FELT 24 | 13"<br>33 CM | 17"<br>43 CM | 22"<br>56 CM | 27"<br>69 CM |
|                        | BOLA FELT 32 | 17"<br>43 CM | 17"<br>43 CM | 22"<br>56 CM | 27"<br>69 CM |
|                        | BOLA FELT 42 | 22"<br>56 CM | 22"<br>56 CM | 22"<br>56 CM | 27"<br>69 CM |
|                        | BOLA FELT 52 | 27"<br>69 CM | 27"<br>69 CM | 27"<br>69 CM | 27"<br>69 CM |