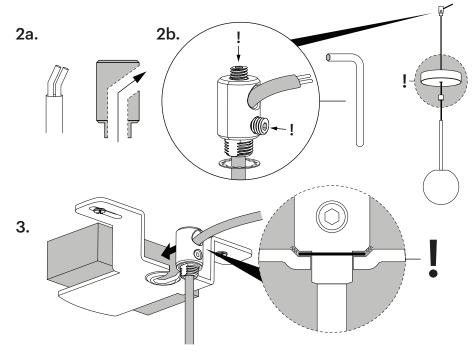

#### IMPORTANT! BE SURE TO REFERENCE CORD PATH DIAGRAM BEFORE MOVING ON. -

- 2. BE SURE TO WEAVE CORD THROUGH ALL NECESSARY PARTS LISTED ABOVE BASED ON LAMP MODEL. a BEND WIRE ENDS BEFORE PASSING THROUGH STRAIN RELIEF. b PASS CORD THROUGH STRAIN RELIEF AND SET LAMP HEIGHT BY FASTENING BOTH (TOP AND SIDE) SET SCREWS. (IF NECESSARY: TRIM EXCESS CORD)
- 3. PLACE FASTENED STRAIN RELIEF ONTO MOUNTING BRACKET WITH LOCK WASHER PLACED BETWEEN BRACKET AND STRAIN RELIEF. (NOTE! STRAIN RELIEF SHOULD NEST INTO RECESS IN BRACKET SURFACE)
- 4. WIRE DRIVER TO BUILDING (US: BLACK TO BLACK/WHITE TO WHITE) (EU: BLACK TO BROWN/WHITE TO BLUE) NOTE: PURPLE AND GREY WIRES ARE USED ONLY IN 0-10V INSTALLATIONS.
- 5. WIRE DRIVER TO LAMP (RED TO RED/BLUE TO BLACK)
- 6. SECURE CANOPY COVER TO BRACKET ASSEMBLY WITH CANOPY NUT. TIGHTEN UNTIL FIRMLY IN PLACE.