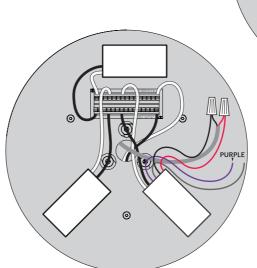

# **Pablo**\* MULTI-LIGHT CANOPY

CONNECT DRIVERS TO TERMINAL BLOCK.

US: BLACK TO BLACK AND WHITE TO WHITE
EU: BROWN TO BROWN AND BLUE TO BLUE

IF USING 0 - 10V DIMMING WIRE DIMMER IN PARALLEL

pg. 16