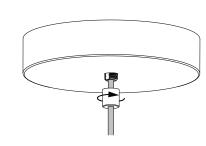

### Pablo<sup>®</sup>

- 1. ATTACH MOUNTING PLATE TO JUNCTION BOX OR CEILING
- 2. WIRE TRANSFORMER TO BUILDING (US: BLACK TO BLACK AND WHITE TO WHITE) ( EU: BLUE TO BLUE AND BROWN TO BROWN)
- 3. PASS THROUGH CANOPY AND CUT CORD TO DESIRED LENGTH. WIRE TRANSFORMER TO LAMP (US: BLUE TO BRAIDED AND RED TO RED)
- (EU: BLACK TO BRAIDED AND RED TO RED) NOTE: PURPLE AND GREY CORDS ARE USED ONLY WITH 0-10 V DIMMER SWITCH.
- 4. TIGHTEN SET SCREWS ON CORD RELIEF
- 5. BRING CANOPY UP TO MOUNTING PLATE WITH BOLTS PASSING THROUGH THE HOLES
- 6. SCREW BOTH CAPS DOWN, SECURING THE CANOPY

IMPORTANT: WE RECOMMEND CEILING MOUNTING BE INSTALLED BY AN ELECTRICIAN

LENGTH OF CORD SUPPLIED 8.9FT (270 CM)