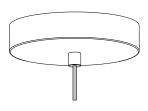

IMPORTANT: WE RECOMMEND CEILING MOUNTING BE INSTALLED BY AN ELECTRICIAN

LENGTH OF CORD SUPPLIED 8.9FT (270 CM)

#### LIGHT SOURCE

LED FULL RANGE LIGHT CONTROL VIA 0 - 10v OR ELV DIMMER

LIGHT SOURCE REPLACEMENT
CONTACT MANUFACTURER FOR REPLACEMENT

**LENGTH OF CORD SUPPLIED** 8.9FT (270CM)

CARE

WIPE WITH A CLEAN, DAMP CLOTH, AVOID AMMONIA-BASED CLEANERS.

IMPORTANT: WE RECOMMEND CEILING MOUNTING BE INSTALLED BY AN ELECTRICIAN

USE PROVIDED GLOVES WHEN HANDLING LAMP TO AVOID FINGER MARKS.

1.a SECURE DRIVER TO MOUNT BRACKET WITH PROVIDED TAPE. b SECURE MOUNT BRACKET TO JUNCTION BOX OR CEILING USING APPROPRIATE ANCHOR METHODS.