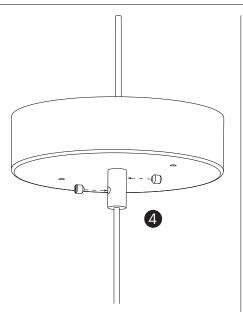

#### IMPORTANT! BE SURE TO REFERENCE CORD PATH DIAGRAM BEFORE MOVING ON. -

- 2. BE SURE TO WEAVE CORD THROUGH ALL NECESSARY PARTS LISTED ABOVE BASED ON LAMP MODEL. a BEND WIRE ENDS BEFORE PASSING THROUGH STRAIN RELIEF. b PASS CORD THROUGH STRAIN RELIEF AND SET LAMP HEIGHT BY FASTENING BOTH (TOP AND SIDE) SET SCREWS. (IF NECESSARY: TRIM EXCESS CORD)
- 3. PLACE FASTENED STRAIN RELIEF ONTO MOUNTING BRACKET WITH LOCK WASHER PLACED BETWEEN BRACKET AND STRAIN RELIEF. (NOTE! STRAIN RELIEF SHOULD NEST INTO RECESS IN BRACKET SURFACE)
- 4. WIRE DRIVER TO BUILDING (US: BLACK TO BLACK/WHITE TO WHITE) (EU: BLACK TO BROWN/WHITE TO BLUE) NOTE: PURPLE AND GREY WIRES ARE USED ONLY IN 0-10V INSTALLATIONS.
- 5. WIRE DRIVER TO LAMP (RED TO RED/BLUE TO BLACK)
- 6. SECURE CANOPY COVER TO BRACKET ASSEMBLY WITH CANOPY NUT. TIGHTEN UNTIL FIRMLY IN PLACE.