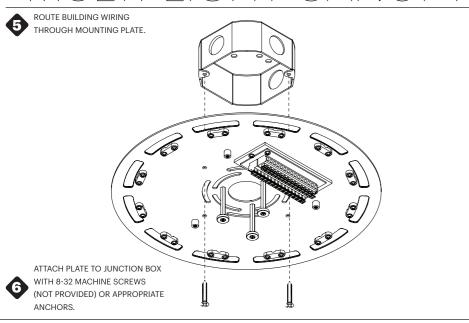

# **Pablo**\* VIIITI-IIGHT CANOPY

1

LOCATE BUILDING POWER FEED/JUNCTION BOX

DETERMINE AND MARK SWAG LOCATIONS REFERENCING THE DIAGRAM AND PROVIDED CHART.
PROVIDED LAMP WIRES ARE 8.9', LAMP HANG HEIGHT REDUCES IN RELATION TO SWAG DISTANCE FROM CANOPY.