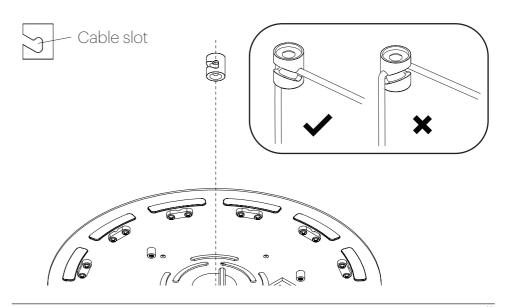

# Pablo\* MULTI-LIGHT CANOPY

NOTE: Cable slot should face canopy center point.

pg.10 pg