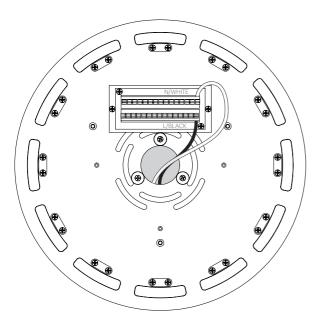

# **Pablo**\* MULTI-LIGHT CANOPY

CONNECT DRIVERS TO TERMINAL BLOCK.

US: BLACK TO BLACK AND WHITE TO WHITE
EU: BROWN TO BROWN AND BLUE TO BLUE

IF USING 0 - 10V DIMMING WIRE DIMMER IN PARALLEL

pg. 16