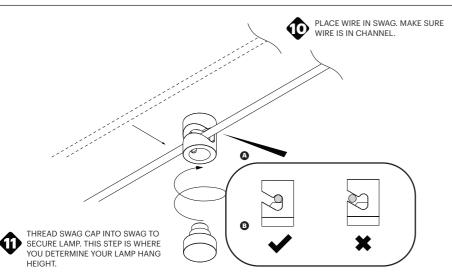

# Pablo\* MUITI-IGHT CANOPY

NOTE: RING WRAPPED IN PROTECTIVE SLEEVE. LEAVE SLEEVE ATTACHED UNTIL LAMP IS FULLY ASSEMBLED

USE PROVIDED GLOVES WHEN HANDLING LAMP TO AVOID FINGER MARKS.