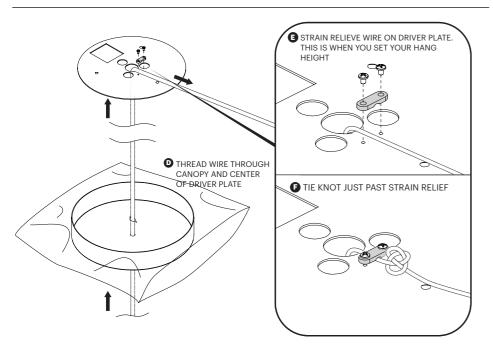

# 

**1** 

ATTACH DRIVER PLATE TO MOUNT PLATE WITH PROVIDED FLAT HEAD SCREWS THREAD WIRES THROUGH CENTER OF DRIVER PLATE