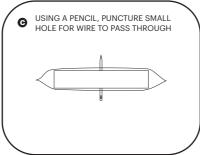

# Pablo\* MULTI-LIGHT CANOPY

NOTE: Cable slot should face canopy center point.

pg.10 pg