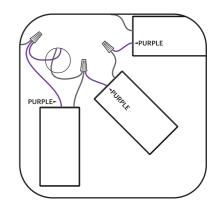

# **Pablo**\* MULTI-LIGHT CANOPY

CONNECT DRIVERS TO TERMINAL BLOCK.

US: BLACK TO BLACK AND WHITE TO WHITE
EU: BROWN TO BROWN AND BLUE TO BLUE

IF USING 0 - 10V DIMMING WIRE DIMMER IN PARALLEL

pg. 16