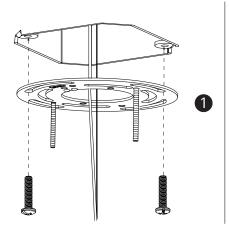

### Pablo<sup>®</sup>

- 1. ATTACH MOUNTING PLATE TO JUNCTION BOX OR CEILING
- 2. WIRE TRANSFORMER TO BUILDING (US: BLACK TO BLACK AND WHITE TO WHITE) ( EU: BLUE TO BLUE AND BROWN TO BROWN)
- 3. PASS THROUGH CANOPY AND CUT CORD TO DESIRED LENGTH. WIRE TRANSFORMER TO LAMP (US: BLUE TO BRAIDED AND RED TO RED)
- (EU: BLACK TO BRAIDED AND RED TO RED) NOTE: PURPLE AND GREY CORDS ARE USED ONLY WITH 0-10 V DIMMER SWITCH.
- 4. TIGHTEN SET SCREWS ON CORD RELIEF
- 5. BRING CANOPY UP TO MOUNTING PLATE WITH BOLTS PASSING THROUGH THE HOLES
- 6. SCREW BOTH CAPS DOWN, SECURING THE CANOPY