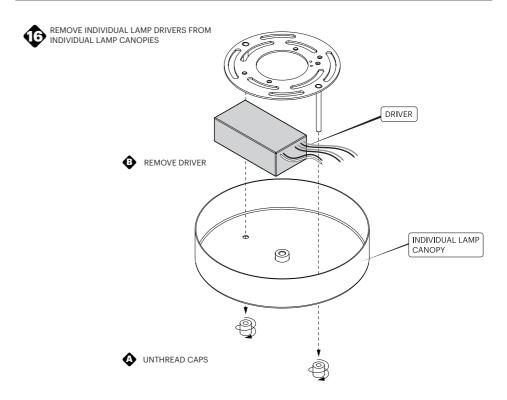

22"<br>56 CM | 22"<br>56 CM | 22"<br>56 CM | 27"<br>69 CM |
|                        | BOLA FELT 52 | 27"<br>69 CM | 27"<br>69 CM | 27"<br>69 CM | 27"<br>69 CM |

# Pablo\* MULTI-LIGHT CANOPY



REMOVE CANOPY COVER, SET ASIDE





# Pablo\* MUITI-IGHT CANOPY







# Pablo\* MULTI-LIGHT CANOPY



NOTE: Cable slot should face canopy center point.



pg.10 pg

# Pablo\* MUITI-IGHT CANOPY

NOTE: RING WRAPPED IN PROTECTIVE SLEEVE. LEAVE SLEEVE ATTACHED UNTIL LAMP IS FULLY ASSEMBLED





USE PROVIDED GLOVES WHEN HANDLING LAMP TO AVOID FINGER MARKS.



# Pablo\* MULTI-LIGHT CANOPY



### MUITI-IIGHT CANOPY

#### NOTE: STEP 14 APPLIES ONLY TO THE 9" CANOPY ONLY.











# 

**1** 

ATTACH DRIVER PLATE TO MOUNT PLATE WITH PROVIDED FLAT HEAD SCREWS THREAD WIRES THROUGH CENTER OF DRIVER PLATE





## **Pablo**\* MULTI-LIGHT CANOPY

# **Pablo**\* MULTI-LIGHT CANOPY









CONNECT DRIVERS TO TERMINAL BLOCK.

US: BLACK TO BLACK AND WHITE TO WHITE
EU: BROWN TO BROWN AND BLUE TO BLUE









IF USING 0 - 10V DIMMING WIRE DIMMER IN PARALLEL

pg. 16

# Pablo\* MULTI-LIGHT CANOPY

# Pablo\*



USE PROVIDED GLOVES WHEN HANDLING LAMP TO AVOID FINGER MARKS.



ATTACH CANOPY COVER

CARE INSTRUCTIONS

WIPE CLEAN WITH A SOFT DAMP CLOTH AVOID AMMONIA BASED CLEANER.







THREAD GLOBE ONTO HEAT SINK AND REMOVE PROTECTIVE SLEEVE FROM RING.

#### CARE INSTRUCTIONS

WIPE CLEAN WITH A SOFT DAMP CLOTH AVOID AMMONIA BASED CLEANER.





USE PROVIDED GLOVES WHEN HANDLING LAMP TO AVOID FINGER MARKS.

pg. 18 pg. 19

INFO@PABLODESIGNS.COM INFO@PABLODESIGNS.EU

888 MARIN STREET SAN FRANCISCO, CA 94124

P