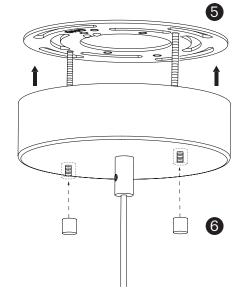

NSTALLATION INSTRUCTIONS







**CANOPY TYPE B** 

INFO@PABLODESIGNS.COM 888 MARIN STREET SAN FRANCISCO, CA 94124

PABLODESIGNS.COM







#### 120/240V ASSEMBLY INSTRUCTIONS

### 120/240V ASSEMBLY INSTRUCTIONS

### Pablo<sup>®</sup>

- 1. ATTACH MOUNTING PLATE TO JUNCTION BOX OR CEILING
- 2. WIRE TRANSFORMER TO BUILDING (US: BLACK TO BLACK AND WHITE TO WHITE) ( EU: BLUE TO BLUE AND BROWN TO BROWN)
- 3. PASS THROUGH CANOPY AND CUT CORD TO DESIRED LENGTH. WIRE TRANSFORMER TO LAMP (US: BLUE TO BRAIDED AND RED TO RED)
- (EU: BLACK TO BRAIDED AND RED TO RED) NOTE: PURPLE AND GREY CORDS ARE USED ONLY WITH 0-10 V DIMMER SWITCH.
- 4. TIGHTEN SET SCREWS ON CORD RELIEF
- 5. BRING CANOPY UP TO MOUNTING PLATE WITH BOLTS PASSING THROUGH THE HOLES
- 6. SCREW BOTH CAPS DOWN, SECURING THE CANOPY









IMPORTANT: WE RECOMMEND CEILING MOUNTING BE INSTALLED BY AN ELECTRICIAN

LENGTH OF CORD SUPPLIED 8.9FT (270 CM)



#### CARE INSTRUCTIONS

LIGHT - WIPE WITH A DRY CLEAN CLOTH.

SHADE - TO REMOVE DUST AND SMALL DEBRIS: CLEAN WITH A SOFT HAIR BRUSH OR USE A VACUUM. TO REMOVE OTHER SUBSTANCES: USE A DAMP CLOTH AND IF NEEDED A MILD DETERGENT. AVOID AMMONIA-BASED CLEANERS.

#### LIGHT SOURCE

LED FULL RANGE LIGHT CONTROL VIA 0 - 10v OR ELV DIMMER

LIGHT SOURCE REPLACEMENT
CONTACT MANUFACTURER FOR REPLACEMENT

**LENGTH OF CORD SUPPLIED** 8.9FT (270CM)

CARE

WIPE WITH A CLEAN, DAMP CLOTH, AVOID AMMONIA-BASED CLEANERS.

IMPORTANT: WE RECOMMEND CEILING MOUNTING BE INSTALLED BY AN ELECTRICIAN

USE PROVIDED GLOVES WHEN HANDLING LAMP TO AVOID FINGER MARKS.



1.a SECURE DRIVER TO MOUNT BRACKET WITH