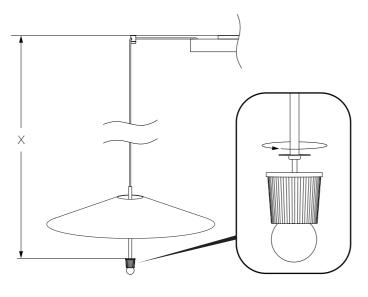

# **Pablo**\* VIIITI-IIGHT CANOPY

1

LOCATE BUILDING POWER FEED/JUNCTION BOX

DETERMINE AND MARK SWAG LOCATIONS REFERENCING THE DIAGRAM AND PROVIDED CHART.
PROVIDED LAMP WIRES ARE 8.9', LAMP HANG HEIGHT REDUCES IN RELATION TO SWAG DISTANCE FROM CANOPY.

NOTE: RING COMES WRAPPED IN PROTECTIVE SLEEVE. LEAVE SLEEVE ATTACHED UNTIL LAMP IS FULLY ASSEMBLED

| DISTANCE BETWEEN SWAGS |              |              |              |              |              |
|------------------------|--------------|--------------|--------------|--------------|--------------|
| CENTER TO CENTER (A)   |              | BOLA FELT 24 | BOLA FELT 32 | BOLA FELT 42 | BOLA FELT 52 |
|                        | BOLA FELT 24 | 13"<br>33 CM | 17"<br>43 CM | 22"<br>56 CM | 27"<br>69 CM |
|                        | BOLA FELT 32 | 17"<br>43 CM | 17"<br>43 CM | 22"<br>56 CM | 27"<br>69 CM |
|                        | BOLA FELT 42 | 22"<br>56 CM | 22"<br>56 CM | 22"<br>56 CM | 27"<br>69 CM |
|                        | BOLA FELT 52 | 27"<br>69 CM | 27"<br>69 CM | 27"<br>69 CM | 27"<br>69 CM |