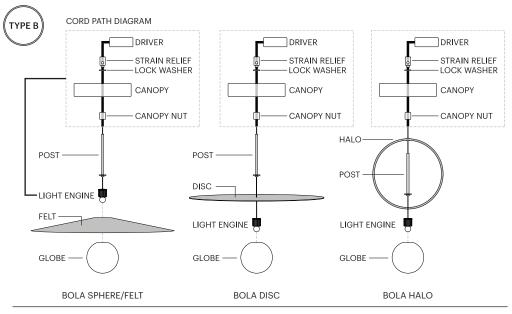

#### IMPORTANT! BE SURE TO REFERENCE CORD PATH DIAGRAM BEFORE MOVING ON. -

- 2. BE SURE TO WEAVE CORD THROUGH ALL NECESSARY PARTS LISTED ABOVE BASED ON LAMP MODEL. a BEND WIRE ENDS BEFORE PASSING THROUGH STRAIN RELIEF. b PASS CORD THROUGH STRAIN RELIEF AND SET LAMP HEIGHT BY FASTENING BOTH (TOP AND SIDE) SET SCREWS. (IF NECESSARY: TRIM EXCESS CORD)
- 3. PLACE FASTENED STRAIN RELIEF ONTO MOUNTING BRACKET WITH LOCK WASHER PLACED BETWEEN BRACKET AND STRAIN RELIEF. (NOTE! STRAIN RELIEF SHOULD NEST INTO RECESS IN BRACKET SURFACE)
- 4. WIRE DRIVER TO BUILDING (US: BLACK TO BLACK/WHITE TO WHITE) (EU: BLACK TO BROWN/WHITE TO BLUE) NOTE: PURPLE AND GREY WIRES ARE USED ONLY IN 0-10V INSTALLATIONS.
- 5. WIRE DRIVER TO LAMP (RED TO RED/BLUE TO BLACK)
- 6. SECURE CANOPY COVER TO BRACKET ASSEMBLY WITH CANOPY NUT. TIGHTEN UNTIL FIRMLY IN PLACE.