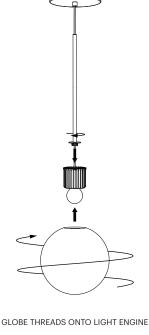

# Pablo\*

USE PROVIDED GLOVES WHEN HANDLING LAMP TO AVOID FINGER MARKS.

ATTACH CANOPY COVER

CARE INSTRUCTIONS

WIPE CLEAN WITH A SOFT DAMP CLOTH AVOID AMMONIA BASED CLEANER.

THREAD GLOBE ONTO HEAT SINK AND REMOVE PROTECTIVE SLEEVE FROM RING.