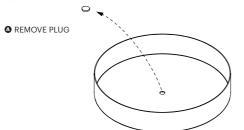

| BOLA FELT 32 | 17"<br>43 CM | 17"<br>43 CM | 22"<br>56 CM | 27"<br>69 CM |
|                        | BOLA FELT 42 | 22"<br>56 CM | 22"<br>56 CM | 22"<br>56 CM | 27"<br>69 CM |
|                        | BOLA FELT 52 | 27"<br>69 CM | 27"<br>69 CM | 27"<br>69 CM | 27"<br>69 CM |

# Pablo\* MULTI-LIGHT CANOPY



REMOVE CANOPY COVER, SET ASIDE





# Pablo\* MUITI-IGHT CANOPY







# Pablo\* MULTI-LIGHT CANOPY



NOTE: Cable slot should face canopy center point.



pg.10 pg

# Pablo\* MUITI-IGHT CANOPY

NOTE: RING WRAPPED IN PROTECTIVE SLEEVE. LEAVE SLEEVE ATTACHED UNTIL LAMP IS FULLY ASSEMBLED





USE PROVIDED GLOVES WHEN HANDLING LAMP TO AVOID FINGER MARKS.



# Pablo\* MULTI-LIGHT CANOPY



### MUITI-IIGHT CANOPY

#### NOTE: STEP 14 APPLIES ONLY TO THE 9" CANOPY ONLY.











# 

**1** 

ATTACH DRIVER PLATE TO MOUNT PLATE WITH PROVIDED FLAT HEAD SCREWS THREAD WIRES THROUGH CENTER OF DRIVER PLATE





## **Pablo**\* MULTI-LIGHT CANOPY

# **Pablo**\* MULTI-LIGHT CANOPY









CONNECT DRIVERS TO TERMINAL BLOCK.

US: BLACK TO BLACK AND WHITE TO WHITE
EU: BROWN TO BROWN AND BLUE TO BLUE









IF USING 0 - 10V DIMMING WIRE DIMMER IN PARALLEL

pg. 16

# Pablo\* MULTI-LIGHT CANOPY

# Pablo\*



USE PROVIDED GLOVES WHEN HANDLING LAMP TO AVOID FINGER MARKS.



ATTACH CANOPY COVER

CARE INSTRUCTIONS

WIPE CLEAN WITH A SOFT DAMP CLOTH AVOID AMMONIA BASED CLEANER.







THREAD GLOBE ONTO HEAT SINK AND REMOVE PROTECTIVE SLEEVE FROM RING.

#### CARE INSTRUCTIONS

WIPE CLEAN WITH A SOFT DAMP CLOTH AVOID AMMONIA BASED CLEANER.





USE PROVIDED GLOVES WHEN HANDLIN