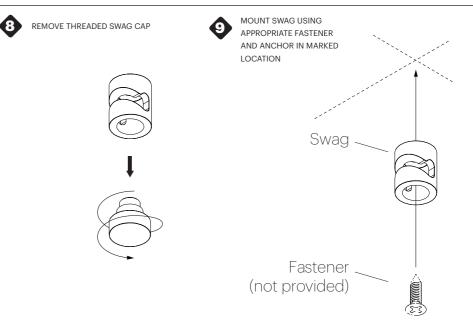

NOTE: RING COMES WRAPPED IN PROTECTIVE SLEEVE. LEAVE SLEEVE ATTACHED UNTIL LAMP IS FULLY ASSEMBLED

| DISTANCE BETWEEN SWAGS |              |              |              |              |              |
|------------------------|--------------|--------------|--------------|--------------|--------------|
| CENTER TO CENTER (A)   |              | BOLA FELT 24 | BOLA FELT 32 | BOLA FELT 42 | BOLA FELT 52 |
|                        | BOLA FELT 24 | 13"<br>33 CM | 17"<br>43 CM | 22"<br>56 CM | 27"<br>69 CM |
|                        | BOLA FELT 32 | 17"<br>43 CM | 17"<br>43 CM | 22"<br>56 CM | 27"<br>69 CM |
|                        | BOLA FELT 42 | 22"<br>56 CM | 22"<br>56 CM | 22"<br>56 CM | 27"<br>69 CM |
|                        | BOLA FELT 52 | 27"<br>69 CM | 27"<br>69 CM | 27"<br>69 CM | 27"<br>69 CM |