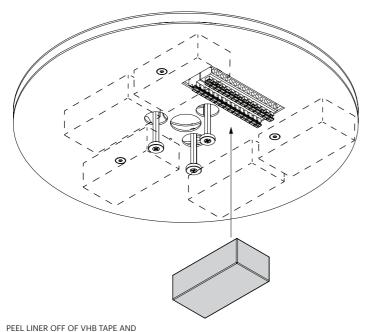

# **Pablo**\* MULTI-LIGHT CANOPY

CONNECT DRIVERS TO TERMINAL BLOCK.

US: BLACK TO BLACK AND WHITE TO WHITE
EU: BROWN TO BROWN AND BLUE TO BLUE

IF USING 0 - 10V DIMMING WIRE DIMMER IN PARALLEL

pg. 16