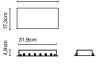

hing to keep only the essential, with colour taking centre stage. When using several lamps to make a composition, the visual effect is mesmerising. This new version comes in three sizes, with 13,5, 20 and 30 cm diameters.

Cluster Accesory marset

## For mounted canopy installation

Take into account the total power in watts, the power of the driver, and the wire entry points of the canopy. The total wattage of the selected lamps elements cannot exceed the max wattage of the canopy's driver. Therefore, you must choose your canopy/driver by the power required. Finally, the number of lamps installed in a single canopy cannot exceed the number of wire entry points of that canopy.

#### Canopy 20W/ Circular

# Canopy 50W/ Circular





#### Canopy 50W/ Rectangular

Canopy 50W/ Circular











# Dipping Light 13 - 24V

LED SMD 5,2W 24V 2700K CRI90 Lamp source - 480lm (incluido)

#### Dipping Light 20 - 24V

LED SMD 5,2W 24V 2700K CRI90 Lamp source - 480lm (incluido)

#### Dipping Light 30 - 24V

LED SMD 9,9W 24V 2700K CRI90 Lamp source - 990lm (incluido)

#### Wire entry points

Canopy 20W/ Circular 3
Canopy 50W/ Circular 5
Canopy 50W/ Rectangular 9
Canopy 50W/ Circular 9
Canopy 100W/ Circular 19



# Dipping Light 13 - 24V

wo009 wo 9:51.60

Dipping Light 30 - 24V



Dipping Light 20 - 24V



Black electrical cord

This system makes it possible to connect several suspension lamps into a single point of light, offering the absolute freedom to build with light. The Cluster accessory helps to illuminate large spaces or create compositions with the Dipping Light collection or t