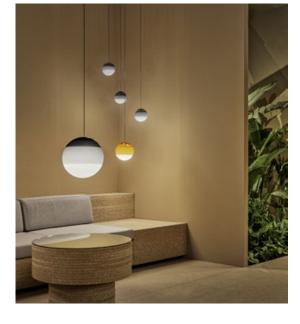

#### Range

The new suspension Dipping Light gets rid of everything to keep only the essential, with colour taking centre stage. When using several lamps to make a composition, the visual effect is mesmerising. This new version comes in three sizes, with 13,5, 20 and 30 cm diameters.

# Dipping Light 13 - 24V

wo009 wo 9:51.60

Dipping Light 30 - 24V

Dipping Light 20 - 24V

Black electrical cord

This system makes it possible to connect several suspension lamps into a single point of light, offering the absolute freedom to build with light. The Cluster accessory helps to illuminate large spaces or create compositions with the Dipping Light collection or the Ginger 20 model.