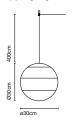

# Dipping Light 20

## Dipping Light 20

LED SMD 6W 350mA 2700K CRI90 Delivered Lumens - 231lm (included)