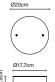

#### Canopy 20W/ Circular

#### Wire entry points

Canopy 20W/ Circular 3
Canopy 50W/ Circular 5
Canopy 50W/ Rectangular 9
Canopy 50W/ Circular 9
Canopy 100W/ Circular 19