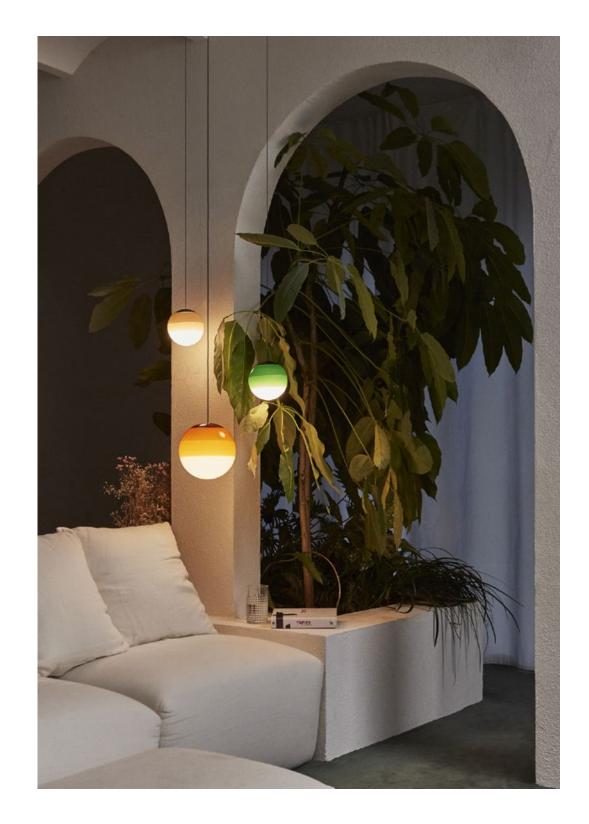

#### Range

The new suspension Dipping Light gets rid of everything to keep only the essential, with colour taking centre stage. When using several lamps to make a composition, the visual effect is mesmerising. This new version comes in three sizes, with 13,5, 20 and 30 cm diameters.

# Dipping Light 13 - 24V

wo009 wo 9:51.60

Dipping Light 30 - 24V

Dipping Light 20 - 24V

Black electrical cord

This system makes it possible to connect several suspension lamps into a single point of light, offering the absolute freedom to build with light. The Cluster accessory helps to illuminate large spaces or create compositions with the Dipping Light collection or the Ginger 20 model.