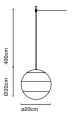

# Dipping Light 20

## Dipping Light 20

LED SMD 6W 350mA 2700K CRI90 Delivered Lumens - 231lm (included)