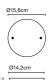

### **Dipping Light 13**

LED SMD 6W 350mA 2700K CRI90 Delivered Lumens - 203lm (included)

## Dipping Light 20

LED SMD 6W 350mA 2700K CRI90 Delivered Lumens - 231lm (included)

## Dipping Light 30

LED SMD 11.5W 700mA 2700K CRI90 Delivered Lumens - 380lm (included)

Black electrical cord

Hand-blown glass lamp in glossy white with different layers of paint. A polycarbonate cover at the top rounds out the spherical shape.