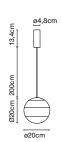

# Dipping Light 20

## Dipping Light 20

LED SMD 6W 350mA 2700K CRI90 Delivered Lumens - 231lm (included)