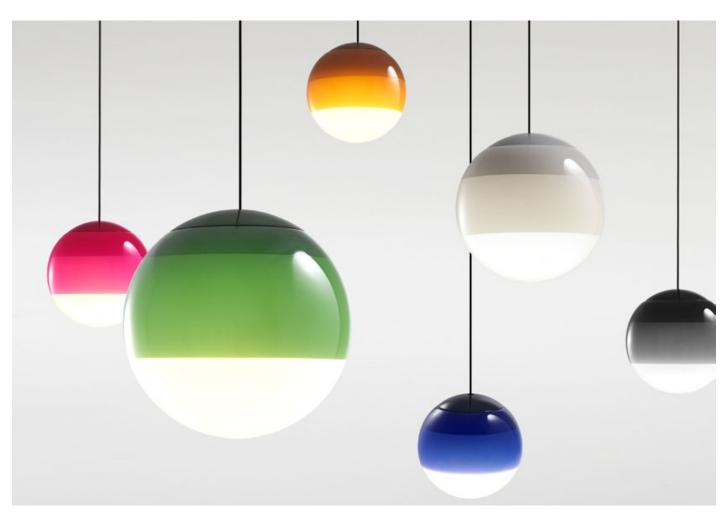

BlueGreenAmbar

PinkBlack

**Download** Assembly instructions **Download** Energy label

Download 2D Download 3D

**Download** Photometric data

Watch video info@marset.com www.marset.com

#### Range

The new suspension Dipping Light gets rid of everything to keep only the essential, with colour taking centre stage. When using several lamps to make a composition, the visual effect is mesmerising. This new version comes in three sizes, with 13,5, 20 and 30 cm diameters.