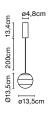

# **Dipping Light 13**

### **Dipping Light 13**

LED SMD 6W 350mA 2700K CRI90 Delivered Lumens - 203lm (included)