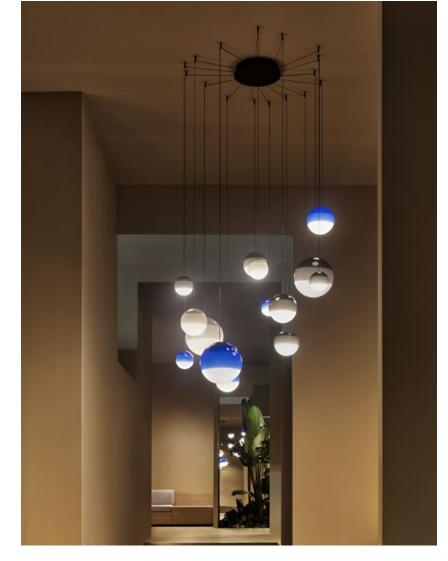

#### Range

The new suspension Dipping Light gets rid of everything to keep only the essential, with colour taking centre stage. When using several lamps to make a composition, the visual effect is mesmerising. This new version comes in three sizes, with 13,5, 20 and 30 cm diameters.

# Dipping Light 13 - 24V

wo009 wo 9:51.60

Dipping Light 30 - 24V

Dipping Light 20 - 24V

Black electrical cord

This system makes it possible to connect several suspension lamps into a single point of light, offering the absolute freedom to build with light. The Cluster accessory helps to illuminate large spaces or create compositions with the Dipping Light collection or the Ginger 20 model.