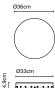

# Dipping Light 30

## Dipping Light 30

LED SMD 11.5W 700mA 2700K CRI90 Delivered Lumens - 380lm (included)

Black electrical cord

Hand-blown glass lamp in glossy white with different layers of paint. A polycarbonate cover at the top rounds out the spherical shape.