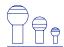

#### Range

The new suspension Dipping Light gets rid of everything to keep only the essential, with colour taking centre stage. When using several lamps to make a composition, the visual effect is mesmerising. This new version comes in three sizes, with 13,5, 20 and 30 cm diameters.