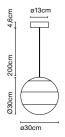

# Dipping Light 30

## Dipping Light 30

LED SMD 11.5W 700mA 2700K CRI90 Delivered Lumens - 380lm (included)

Black electrical cord

Hand-blown glass lamp in glossy white with different layers of paint. A polycarbonate cover at the top rounds out the spherical shape.