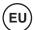

# decode



## **Dipper**

Produced from half a sheet of plywood the layering creates a soft diffused horizontal light, as well as a down light.

A low energy bulb is a white light and this is softened and rendered more natural in colour by its reflection off the wood, almost like an old school incandescent glow. At certain angles the light effect is almost like a moiré pattern. The collection is now being developed to form a table lamp and floor lamp.

VW+BS Design 2013 Year

Material Spun aluminium+ birch ply

**Product Type** Pendant Light



### **Finish**







White (WHT)

### **Specification**



E27/ES x 1 40W E27/ES R63

Cable Length

Cable Colour Ceiling Rose

2000mm

Black or white fabric Black or white to match cable

E26/ES x 1 40W E27/ES R63

Cable Length

Cable Colour Black or white fabric Ceiling Rose

Black or white to match cabl

## **Packaging**

Width Height Weight Depth DP1 0.30m / 12" 0.25m / 10" 0.45m / 18" 2.2kg / 4.8b DP2 0.30m / 12" 0.25m / 10" 0.45m / 18" 2.2kg / 4.8b

All cardboard packaging is recyclable. All foam packaging is biodegradable. Please check with your local authority for further details on how to recycle.





## 2002

### **Dimensions**

Large (DP1)



Small (DP2)