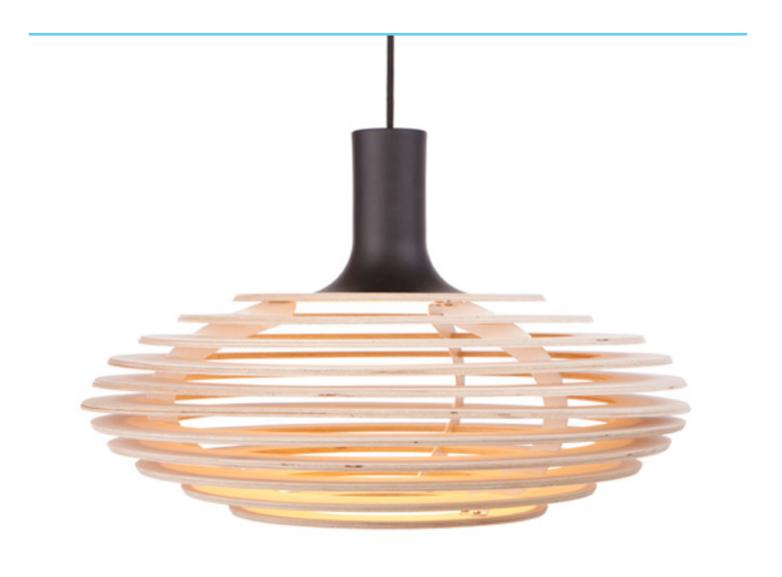

## **Dipper**

Produced from half a sheet of plywood the layering creates a soft diffused horizontal light, as well as a down light.

A low energy bulb is a white light and this is softened and rendered more natural in colour by its reflection off the wood, almost like an old school incandescent glow. At certain angles the light effect is almost like a moiré pattern. The collection is now being developed to form a table lamp and floor lamp.

VW+BS Design 2013 Year

Material Spun aluminium+ birch ply

**Product Type** Pendant Light