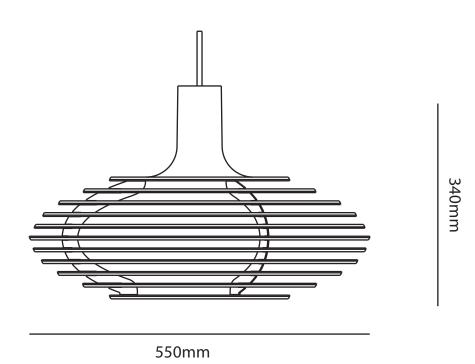

eloped to form a table lamp and floor lamp.

VW+BS Design 2013 Year

Material Spun aluminium+ birch ply

**Product Type** Pendant Light



### **Finish**







White (WHT)

### **Specification**



E27/ES x 1 40W E27/ES R63

Cable Length

Cable Colour Ceiling Rose

2000mm

Black or white fabric Black or white to match cable

E26/ES x 1 40W E27/ES R63

Cable Length

Cable Colour Black or white fabric Ceiling Rose

Black or white to match cabl

## **Packaging**

Width Height Weight Depth DP1 0.30m / 12" 0.25m / 10" 0.45m / 18" 2.2kg / 4.8b DP2 0.30m / 12" 0.25m / 10" 0.45m / 18" 2.2kg / 4.8b

All cardboard packaging is recyclable. All foam packaging is biodegradable. Please check with your local authority for further details on how to recycle.





## 2002

### **Dimensions**

Large (DP1)



Small (DP2)