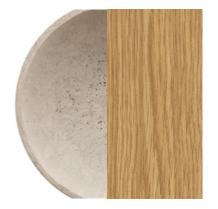

SCOSE



## **Heavy Desk Light**

The Heavy Desk Light demonstrates an approach to design where an everyday material is used in an unconventional context. Part of the Heavy collection, each offers a fresh perspective on concrete- usually considered an industrial material- and challenge perceptions of its use within domestic and commercial environments.

Heavy Desk Light was awarded Elle Decoration's 'British Design of the Year' and Blueprint 'Best New Product' in 2009

DesignBenjamin HubertYear2009MaterialCast concrete and plyProduct TypeDesk/Table Light

SCOS

## Finish





Light Grey & Oak (LHT)

Dark Grey & Walnut (DRK)

## Specification



G9 Halo x 1 Max.40W (LED or CFL equivalents available)

G9 Halo x 1 Max.40W (LED or CFL equivalents available)

Cable Length Cable Colour Plug

79" Red fabric Flat 2-pin (Type A)

Cable Length Cable Colour Plug

Depth

2000mm Red fabric UK 3-pin (Type C) EU 2-pin (Type G)



Packaging

Width 0.35m / 13"

Height 0.25m / 10" 0.60m / 24"

Weight 5.0kg / 11.0lb

All cardboard packaging is recycleable. All foam packaging is biodegradable. Please check with your local authority for further details on how to recycle.





Dimensions