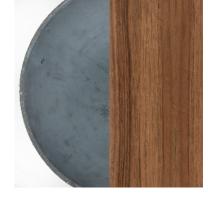

SCOSE



## **Heavy Desk Light**

The Heavy Desk Light demonstrates an approach to design where an everyday material is used in an unconventional context. Part of the Heavy collection, each offers a fresh perspective on concrete- usually considered an industrial material- and challenge perceptions of its use within domestic and commercial environments.

Heavy Desk Light was awarded Elle Decoration's 'British Design of the Year' and Blueprint 'Best New Product' in 2009

DesignBenjamin HubertYear2009MaterialCast concrete and plyProduct TypeDesk/Table Light

SCOS

## Finish





Light Grey & Oak (LHT)

Dark Grey & Walnut (DRK)

## Specification



G9 Halo x 1 Max.40W (LED or CFL equivalents available)

G9 Halo x 1 Max.40W (LED or CFL equivalents available)

Cable Length Cable Colour Plug

79" Red fabric Flat 2-pin (Type A)

Cable Length Cable Colour Plug

Depth

2000mm Red fabric UK 3-pin (Type C) EU 2-pin (Type G)



Packaging

Width 0.35m / 13"

Height 0.25m / 10" 0.60m / 24"

Weight 5.0kg / 11.0lb

All cardboard packaging is recycleable. All foam packaging is biodegradable. Please check with your local authority for further details on how to recycle.





Dimensions