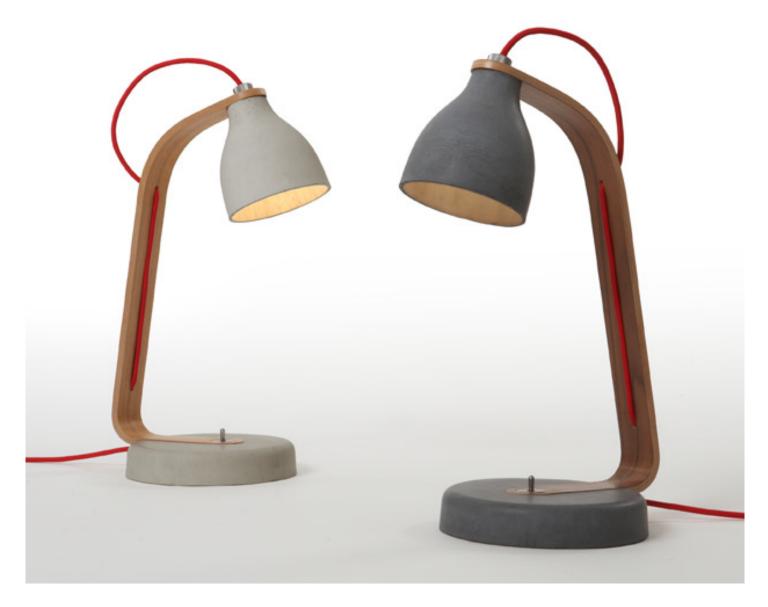

## **Heavy Desk Light**

The Heavy Desk Light demonstrates an approach to design where an everyday material is used in an unconventional context. Part of the Heavy collection, each offers a fresh perspective on concrete- usually considered an industrial material- and challenge perceptions of its use within domestic and commercial environments.

Heavy Desk Light was awarded Elle Decoration's 'British Design of the Year' and Blueprint 'Best New Product' in 2009

DesignBenjamin HubertYear2009MaterialCast concrete and plyProduct TypeDesk/Table Light

## Finish

Light Grey & Oak (LHT)

Dark Grey & Walnut (DRK)