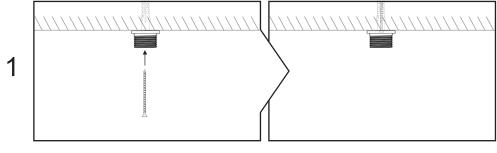

2 x Grippers

2 x Gripper screws

2 x Wire bridges

2 x Wires

2 x Plugs and screws

Use the plugs and screws to fasten the top ceiling attachments at the desired location.

Protrude the wires through the bottom ceiling attachments and screw it on the top attachments.