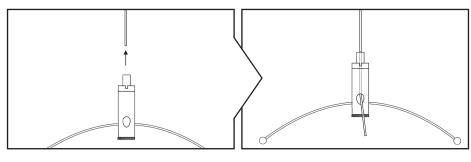

Put the wire bridges inside the slit on the bottom of the grippers and fasten the gripper screws.

Protrude the wires hanging from the ceiling into the gripper and make sure at least 2cm of the wire is sticking out for safety measures.