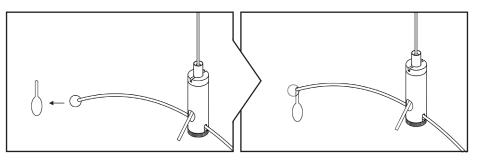

Insert the bridge wire endings into the keyholes of the lamp. Adjust the height and position of the lamp with the wire and grippers.