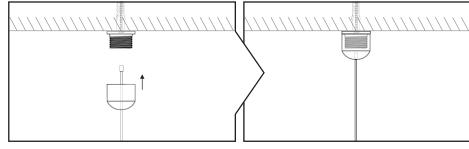

2 x Grippers

2 x Gripper screws

2 x Wire bridges

2 x Wires

2 x Plugs and screws

Use the plugs and screws to fasten the top ceiling attachments at the desired location.

Protrude the wires through the bottom ceiling attachments and screw it on the top attachments.