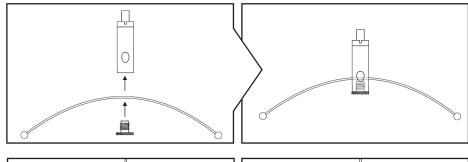

Put the wire bridges inside the slit on the bottom of the grippers and fasten the gripper screws.

Protrude the wires hanging from the ceiling into the gripper and make sure at least 2cm of the wire is sticking out for safety measures.