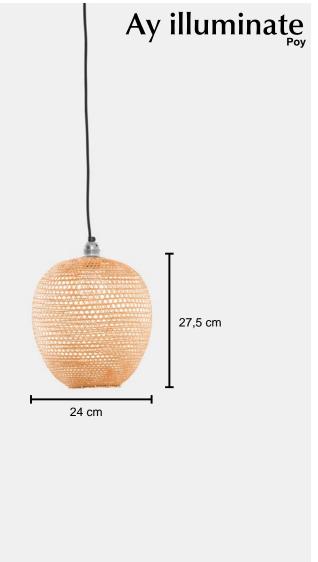

## Lamp

| Ref. code (shade)                    | 303.101.01            |
|--------------------------------------|-----------------------|
| Ref. code (including pendant)        | 303.101.01/P          |
| Product name                         | Poy                   |
| Product family                       | Poy                   |
| Colour                               | Natural               |
| Material                             | Bamboo                |
| Size                                 | ø 24 cm × 27,5 cm     |
| Weight                               | 0,15 kg               |
| Country of origin                    | China                 |
| Design by                            | Ay illuminate         |
| Packaging info                       | 1 per box             |
| Packaging dimension                  | 28 cm × 27 cm × 31 cm |
| Packaging weight (including product) | 0,5 kg                |