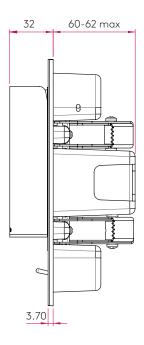

#### GENERAL

| FINISH:                   | White                 | CABLE LENGTH:              | Not Applicable                              |
|---------------------------|-----------------------|----------------------------|---------------------------------------------|
| MAIN MATERIAL:            | Metal - Aluminium     | GROSS WEIGHT:              | 1.85 (kg)                                   |
| DIMENSIONS:               | H:180mm W:75mm D:62mm | CLASS:                     | CE (Class II)                               |
| INSTALLATION ORIENTATION: | Wall Mount            | IP RATING:                 | IP20                                        |
| CUT OUT HOLE:             | Not Applicable        | BATHROOM ZONE:             | Zone 3                                      |
| RECESS DEPTH:             | 62mm                  | VOLTAGE:                   | Mains 230V                                  |
| FIRE RATING:              | Not Applicable        | PRODUCT F MARK:            | Suitable for mounting on flammable material |
| LAMP                      |                       |                            |                                             |
| LIGHT SOURCE:             | High Power LED        | MACADAM ELIPSE:            | 6-Step                                      |
| MAXIMUM WATTAGE:          | 3W                    | UGR:                       | Not Applicable                              |
| MAXIMUM LAMP LENGTH:      | Not Applicable        | BEAM ANGLE:                | 16 (Degrees)                                |
| LAMP INCLUDED?            | Yes (Integral)        | TILT ADJUSTMENT ANGLE:     | 90 (Degrees)                                |
| LUMINOUS FLUX:            | 80.88 (lm)            | ROTATION ADJUSTMENT ANGLE: | 330 (Degrees)                               |
| COLOUR TEMP:              | 3000 (K)              | AVERAGE LIFESPAN:          | 54,000 (Hrs)                                |
| CRI:                      | 80                    | L70:                       | To Be Advised                               |
| R9:                       | 10.8                  |                            |                                             |
| ELECTRICAL                |                       |                            |                                             |
| SWITCHED:                 | Yes                   | SUPPLY FREQUENCY:          | 50/60 (Hz)                                  |
| DIMMABLE:                 | No                    | DRIVER / BALLAST VOLTAGE:  | 220-240 (V)                                 |
| DIMMING METHOD:           | Not Applicable        | DRIVER AVERAGE LIFESPAN:   | 60,000 (Hrs)                                |
| DRIVER OUTPUT CURRENT:    | 700 (mA)              | EFFICACY:                  | 24.95 (lm/W)                                |
| DRIVER OUTPUT VOLTAGE:    | Not Applicable        | DRIVER/BALLAST INCLUDED?   | Yes (Integral)                              |
| ADDITIONAL INFOR          |                       |                            | C                                           |

## FRONT

SIDE

BACK