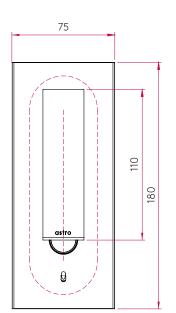

#### GENERAL

| FINISH:                   | White                 | CABLE LENGTH:              | Not Applicable                              |
|---------------------------|-----------------------|----------------------------|---------------------------------------------|
| MAIN MATERIAL:            | Metal - Aluminium     | GROSS WEIGHT:              | 1.85 (kg)                                   |
| DIMENSIONS:               | H:180mm W:75mm D:62mm | CLASS:                     | CE (Class II)                               |
| INSTALLATION ORIENTATION: | Wall Mount            | IP RATING:                 | IP20                                        |
| CUT OUT HOLE:             | Not Applicable        | BATHROOM ZONE:             | Zone 3                                      |
| RECESS DEPTH:             | 62mm                  | VOLTAGE:                   | Mains 230V                                  |
| FIRE RATING:              | Not Applicable        | PRODUCT F MARK:            | Suitable for mounting on flammable material |
| LAMP                      |                       |                            |                                             |
| LIGHT SOURCE:             | High Power LED        | MACADAM ELIPSE:            | 6-Step                                      |
| MAXIMUM WATTAGE:          | 3W                    | UGR:                       | Not Applicable                              |
| MAXIMUM LAMP LENGTH:      | Not Applicable        | BEAM ANGLE:                | 16 (Degrees)                                |
| LAMP INCLUDED?            | Yes (Integral)        | TILT ADJUSTMENT ANGLE:     | 90 (Degrees)                                |
| LUMINOUS FLUX:            | 80.88 (lm)            | ROTATION ADJUSTMENT ANGLE: | 330 (Degrees)                               |
| COLOUR TEMP:              | 3000 (K)              | AVERAGE LIFESPAN:          | 54,000 (Hrs)                                |
| CRI:                      | 80                    | L70:                       | To Be Advised                               |
| R9:                       | 10.8                  |                            |                                             |
| ELECTRICAL                |                       |                            |                                             |
| SWITCHED:                 | Yes                   | SUPPLY FREQUENCY:          | 50/60 (Hz)                                  |
| DIMMABLE:                 | No                    | DRIVER / BALLAST VOLTAGE:  | 220-240 (V)                                 |
| DIMMING METHOD:           | Not Applicable        | DRIVER AVERAGE LIFESPAN:   | 60,000 (Hrs)                                |
| DRIVER OUTPUT CURRENT:    | 700 (mA)              | EFFICACY:                  | 24.95 (lm/W)                                |
| DRIVER OUTPUT VOLTAGE:    | Not Applicable        | DRIVER/BALLAST INCLUDED?   | Yes (Integral)                              |
| ADDITIONAL INFOR          |                       |                            | C                                           |

## FRONT

SIDE

BACK