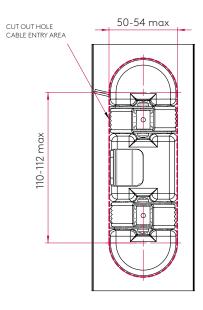

#### GENERAL

| FINISH:                   | White                 | CABLE LENGTH:              | Not Applicable                              |
|---------------------------|-----------------------|----------------------------|---------------------------------------------|
| MAIN MATERIAL:            | Metal - Aluminium     | GROSS WEIGHT:              | 1.85 (kg)                                   |
| DIMENSIONS:               | H:180mm W:75mm D:62mm | CLASS:                     | CE (Class II)                               |
| INSTALLATION ORIENTATION: | Wall Mount            | IP RATING:                 | IP20                                        |
| CUT OUT HOLE:             | Not Applicable        | BATHROOM ZONE:             | Zone 3                                      |
| RECESS DEPTH:             | 62mm                  | VOLTAGE:                   | Mains 230V                                  |
| FIRE RATING:              | Not Applicable        | PRODUCT F MARK:            | Suitable for mounting on flammable material |
| LAMP                      |                       |                            |                                             |
| LIGHT SOURCE:             | High Power LED        | MACADAM ELIPSE:            | 6-Step                                      |
| MAXIMUM WATTAGE:          | 3W                    | UGR:                       | Not Applicable                              |
| MAXIMUM LAMP LENGTH:      | Not Applicable        | BEAM ANGLE:                | 16 (Degrees)                                |
| LAMP INCLUDED?            | Yes (Integral)        | TILT ADJUSTMENT ANGLE:     | 90 (Degrees)                                |
| LUMINOUS FLUX:            | 80.88 (lm)            | ROTATION ADJUSTMENT ANGLE: | 330 (Degrees)                               |
| COLOUR TEMP:              | 3000 (K)              | AVERAGE LIFESPAN:          | 54,000 (Hrs)                                |
| CRI:                      | 80                    | L70:                       | To Be Advised                               |
| R9:                       | 10.8                  |                            |                                             |
| ELECTRICAL                |                       |                            |                                             |
| SWITCHED:                 | Yes                   | SUPPLY FREQUENCY:          | 50/60 (Hz)                                  |
| DIMMABLE:                 | No                    | DRIVER / BALLAST VOLTAGE:  | 220-240 (V)                                 |
| DIMMING METHOD:           | Not Applicable        | DRIVER AVERAGE LIFESPAN:   | 60,000 (Hrs)                                |
| DRIVER OUTPUT CURRENT:    | 700 (mA)              | EFFICACY:                  | 24.95 (lm/W)                                |
| DRIVER OUTPUT VOLTAGE:    | Not Applicable        | DRIVER/BALLAST INCLUDED?   | Yes (Integral)                              |
| ADDITIONAL INFOR          |                       |                            | C                                           |

## TOP