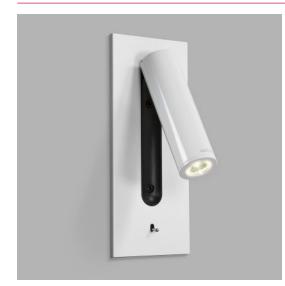

# FUSE SWITCHED **7085** SKU 1215007

#### GENERAL

| FINISH:                   | White                 | CABLE LENGTH:              | Not Applicable                              |
|---------------------------|-----------------------|----------------------------|---------------------------------------------|
| MAIN MATERIAL:            | Metal - Aluminium     | GROSS WEIGHT:              | 1.85 (kg)                                   |
| DIMENSIONS:               | H:180mm W:75mm D:62mm | CLASS:                     | CE (Class II)                               |
| INSTALLATION ORIENTATION: | Wall Mount            | IP RATING:                 | IP20                                        |
| CUT OUT HOLE:             | Not Applicable        | BATHROOM ZONE:             | Zone 3                                      |
| RECESS DEPTH:             | 62mm                  | VOLTAGE:                   | Mains 230V                                  |
| FIRE RATING:              | Not Applicable        | PRODUCT F MARK:            | Suitable for mounting on flammable material |
| LAMP                      |                       |                            |                                             |
| LIGHT SOURCE:             | High Power LED        | MACADAM ELIPSE:            | 6-Step                                      |
| MAXIMUM WATTAGE:          | 3W                    | UGR:                       | Not Applicable                              |
| MAXIMUM LAMP LENGTH:      | Not Applicable        | BEAM ANGLE:                | 16 (Degrees)                                |
| LAMP INCLUDED?            | Yes (Integral)        | TILT ADJUSTMENT ANGLE:     | 90 (Degrees)                                |
| LUMINOUS FLUX:            | 80.88 (lm)            | ROTATION ADJUSTMENT ANGLE: | 330 (Degrees)                               |
| COLOUR TEMP:              | 3000 (K)              | AVERAGE LIFESPAN:          | 54,000 (Hrs)                                |
| CRI:                      | 80                    | L70:                       | To Be Advised                               |
| R9:                       | 10.8                  |                            |                                             |
| ELECTRICAL                |                       |                            |                                             |
| SWITCHED:                 | Yes                   | SUPPLY FREQUENCY:          | 50/60 (Hz)                                  |
| DIMMABLE:                 | No                    | DRIVER / BALLAST VOLTAGE:  | 220-240 (V)                                 |
| DIMMING METHOD:           | Not Applicable        | DRIVER AVERAGE LIFESPAN:   | 60,000 (Hrs)                                |
| DRIVER OUTPUT CURRENT:    | 700 (mA)              | EFFICACY:                  | 24.95 (lm/W)                                |
| DRIVER OUTPUT VOLTAGE:    | Not Applicable        | DRIVER/BALLAST INCLUDED?   | Yes (Integral)                              |
| ADDITIONAL INFOR          |                       |                            | C                                           |