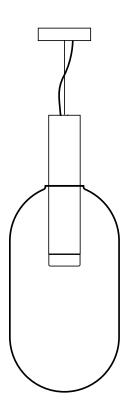

# pendant

Design by Dechem Studio

All Bomma products are hand-made from mouth-blown lead-free crystal. Therefore any small bubbles, non-melts and irregularities in the glass are both proof and a characteristic feature of this traditional craft.

### LIGHTING DESCRIPTION

| Size            | dia. 400 mm, H 970 mm                 |
|-----------------|---------------------------------------|
|                 | dia. 15,7 inch, H 38,2 inch           |
| Cable           | black textile braid 2,5 m / 98,4 inch |
| Weigh           | 23 kg / 50,6 lb                       |
| Material        | underlay color glass                  |
| Mounting        | polished stainless steel, gold        |
| Protection      | IP 20                                 |
| Nominal voltage | 220-230V / A.C. 50 hz (EU)            |
|                 | 100-110 V / A.C. 60 Hz (USA)          |
| Class           | II. EU / I. USA                       |
|                 |                                       |