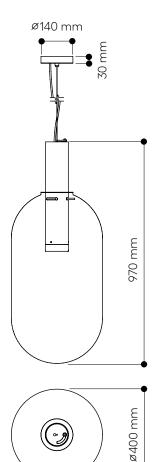

### LIGHTING DESCRIPTION

| Size            | dia. 400 mm, H 970 mm                 |
|-----------------|---------------------------------------|
|                 | dia. 15,7 inch, H 38,2 inch           |
| Cable           | black textile braid 2,5 m / 98,4 inch |
| Weigh           | 23 kg / 50,6 lb                       |
| Material        | underlay color glass                  |
| Mounting        | polished stainless steel, gold        |
| Protection      | IP 20                                 |
| Nominal voltage | 220-230V / A.C. 50 hz (EU)            |
|                 | 100-110 V / A.C. 60 Hz (USA)          |
| Class           | II. EU / I. USA                       |
|                 |                                       |