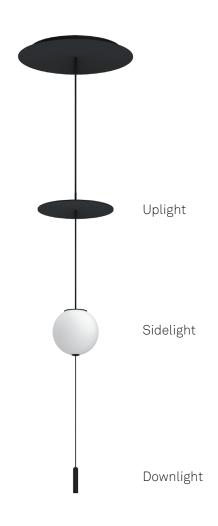

## May

The May luminaire consists of up to three lights suspended from each other that illuminate indirectly with a particularly flat radiation (Uplight), directly diffuse all around (Sidelight) and directly brilliant (Downlight).

Distances between them can be freely selected with the lower lights each connected to the one above.

The lights can be used all three together, in any combination in twos or also individually.

The dim-to-warm lights can be controlled independently of each other or in groups by Bluetooth or Dali via classic wall switches, remote control or apps.

Material: Anodized aluminium

Frosted glass

**Dimensions:** Uplight: Ø 330 mm, H 22 mm

Sidelight: Ø 200 mm, H 195 mm Downlight: Ø 22 mm, H 113 mm

Weight: Uplight: 1,5kg

Sidelight: 0,9kg Downlight: 0,1kg

**Light sources:** Uplight: LED, 3000K, 5000lm, CRI 90, extreme flat radiation

Sidelight: LED, dim-to-warm 1800K – 3000K, 3000lm, CRI 90 Downlight: LED, dim-to-warm 1800K – 3000K, 600lm, CRI 90

**Dimming:** Bluetooth Mesh / Casambi, Dali

Schutzart: IP20