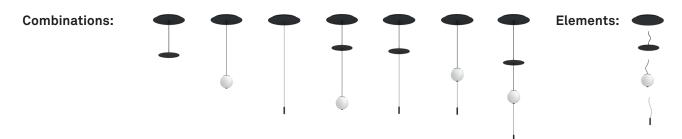

Distances between them can be freely selected with the lower lights each connected to the one above.

The lights can be used all three together, in any combination in twos or also individually.

The dim-to-warm lights can be controlled independently of each other or in groups by Bluetooth or Dali via classic wall switches, remote control or apps.