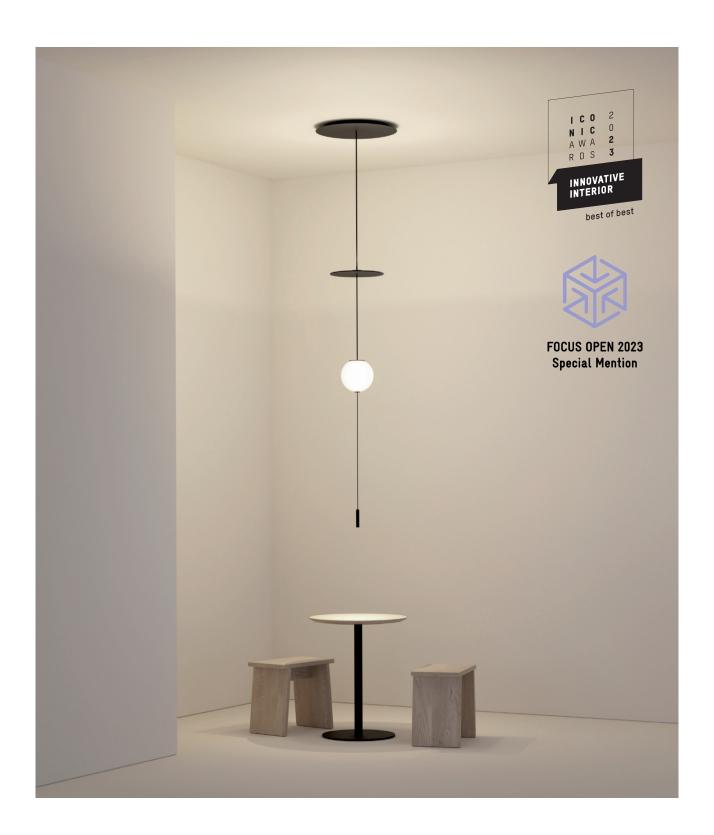

## May

The May luminaire consists of up to three lights suspended from each other that illuminate indirectly with a particularly flat radiation (Uplight), directly diffuse all around (Sidelight) and directly brilliant (Downlight).

Distances between them can be freely selected with the lower lights each connected to the one above.

The lights can be used all three together, in any combination in twos or also individually.

The dim-to-warm lights can be controlled independently of each other or in groups by Bluetooth or Dali via classic wall switches, remote control or apps.