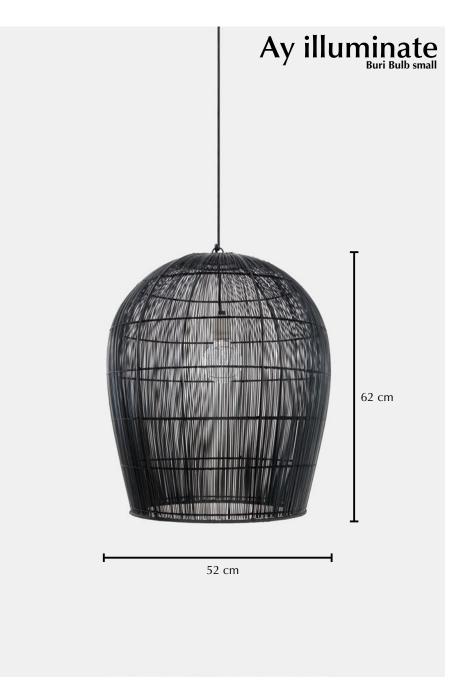

## **Buri Bulb small**

## Lamp

| Ref. code (shade)                    | 610.100.01               |
|--------------------------------------|--------------------------|
| Ref. code (including pendant)        | 610.100.01/P             |
| Product name                         | Buri Bulb small          |
| Product family                       | Buri                     |
| Colour                               | Black                    |
| Material                             | Metal frame, Midrib Palm |
| Size                                 | ø 52 cm × 62 cm          |
| Weight                               | 2,2 kg                   |
| Country of origin                    | Philippines              |
| Design by                            | Ay illuminate            |
| Packaging info                       | 1 per box                |
| Packaging dimension                  | 64 cm × 64 cm × 57 cm    |
| Packaging weight (including product) | 4,7 kg                   |
|                                      |                          |