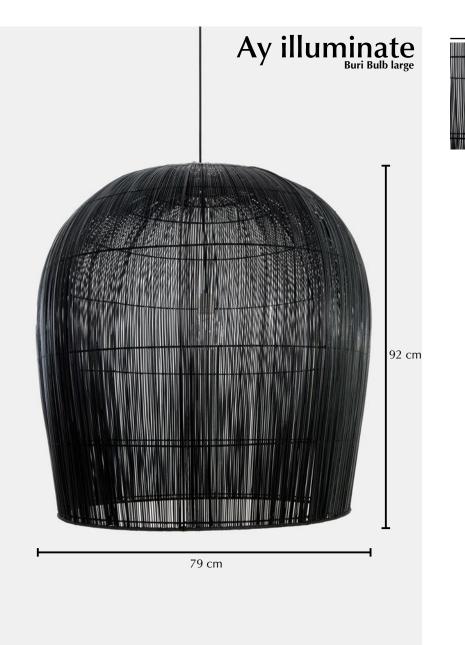

## **Buri Bulb large**

## Lamp

| Lamp                                 |                           |
|--------------------------------------|---------------------------|
| Ref. code (shade)                    | 610.100.03                |
| Ref. code (including pendant)        | 610.100.03/P              |
| Product name                         | Buri Bulb large           |
| Product family                       | Buri                      |
| Colour                               | Black                     |
| Material                             | Metal frame, Midrib Palm  |
| Size                                 | ø 79 cm × 92 cm           |
| Weight                               | 5,3 kg                    |
| Country of origin                    | Philippines               |
| Design by                            | Ay illuminate             |
| Packaging info                       | 1 per box                 |
| Packaging dimension                  | 94 cm × 94 cm × 105 cm    |
| Packaging weight (including product) | 12 kg                     |
| Pendant                              |                           |
| Ref. code                            | 100.030.01                |
| Pendant material                     | Concrete                  |
| Pendant fitting                      | E27. Max 60 watt          |
| Pendant suitable for dimmer          | Yes                       |
| Weight                               | 850 grams                 |
| Cord lenght                          | 300 cm                    |
| Cord material                        | Black textile covered     |
| Ceiling rose diameter                | Ø 12,5 cm                 |
| Ceiling-rose material                | Metal                     |
| Ceiling-rose colour                  | Black                     |
| Country of origin                    | China                     |
| Packaging info                       | 1 per box                 |
| Packaging dimension                  | 18 cm × 13,5 cm × 13,5 cm |
| Packaging weight (including product) | 976 grams                 |
|                                      |                           |