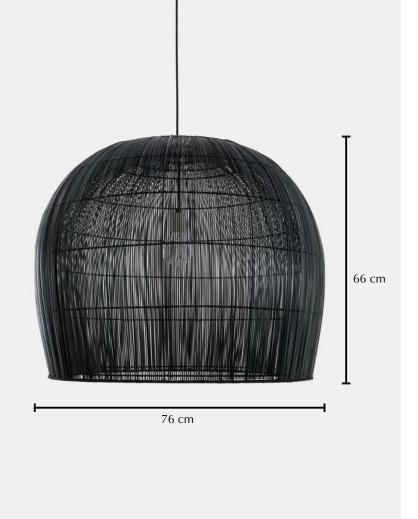

# Buri Bell large Ay illuminate Buri Bell large

| Ref. code (shade)                    | 620.100.03               |
|--------------------------------------|--------------------------|
| Ref. code (including pendant)        | 620.100.03/P             |
| Product name                         | Buri Bell large          |
| Product family                       | Buri                     |
| Colour                               | Black                    |
| Material                             | Metal frame, Midrib Palm |
| Size                                 | ø 76 cm × 66 cm          |
| Weight                               | 4 kg                     |
| Country of origin                    | Philippines              |
| Design by                            | Ay illuminate            |
| Packaging info                       | 1 per box                |
| Packaging dimension                  | 86 cm × 86 cm × 81 cm    |
| Packaging weight (including product) | 11 kg                    |