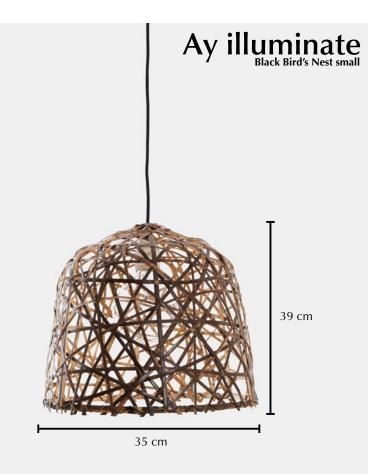

## Black Bird's Nest small

## Lamp

| Ref. code (shade)                    | 990.100.01                                                |
|--------------------------------------|-----------------------------------------------------------|
| Ref. code (including pendant)        | 990.100.01/P                                              |
| Product name                         | Black Bird's Nest small                                   |
| Product family                       | Bird's Nest                                               |
| Colour                               | Black bamboo                                              |
| Material                             | Bamboo                                                    |
| Size                                 | ø 35 cm × 39 cm                                           |
| Weight                               | 0,3 kg                                                    |
| Country of origin                    | China                                                     |
| Design by                            | Ay illuminate                                             |
| Packaging info                       | 2 per box                                                 |
| Packaging dimension                  | $40 \text{ cm} \times 40 \text{ cm} \times 53 \text{ cm}$ |
| Packaging weight (including product) | 1,8 kg                                                    |
| Pendant                              |                                                           |
| Ref. code                            | 100.010.01                                                |
| Pendant material                     | Porcelain                                                 |
| Pendant fitting                      | E27 max. 60 watt                                          |
| Pendant suitable for dimmer          | Yes                                                       |
| Weight                               | 458 grams                                                 |
| Cord lenght                          | 300 cm                                                    |
| Cord material                        | Black textile covered                                     |
| Ceiling rose diameter                | Ø 12,5 cm                                                 |
| Ceiling-rose material                | Metal                                                     |
| Ceiling-rose colour                  | Black                                                     |
| Assembled in                         | The Netherlands                                           |
| Packaging info                       | 1 per box                                                 |
| Packaging dimension                  | 17,5 cm × 17,5 cm × 11 cm                                 |
| Packaging weight (including product) | 541 grams                                                 |
|                                      |                                                           |