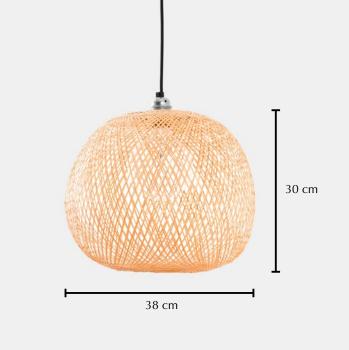

## Lamp

| Ref. code (shade)                    | 780.101.11            |
|--------------------------------------|-----------------------|
| Ref. code (including pendant)        | 780.101.11/P          |
| Product name                         | Plum small            |
| Product family                       | Plum                  |
| Colour                               | Natural               |
| Material                             | Bamboo                |
| Size                                 | ø 38 cm × 30 cm       |
| Weight                               | 0,15 kg               |
| Country of origin                    | China                 |
| Design by                            | Ay illuminate         |
| Packaging info                       | 1 per box             |
| Packaging dimension                  | 40 cm × 40 cm × 32 cm |
| Packaging weight (including product) | 1 kg                  |
|                                      |                       |