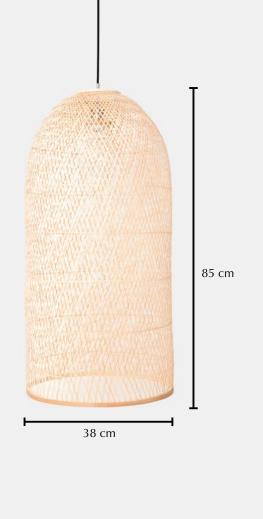

# Cap small

## Lamp

| Ref. code (shade)                    | 790.101.01            |
|--------------------------------------|-----------------------|
| Ref. code (including pendant)        | 790.101.01/P          |
| Product name                         | Cap small             |
| Product family                       | Сар                   |
| Colour                               | Natural               |
| Material                             | Bamboo                |
| Size                                 | ø 38 cm × 85 cm       |
| Weight                               | 0,5 kg                |
| Country of origin                    | China                 |
| Design by                            | Ay illuminate         |
| Packaging info                       | 1 per box             |
| Packaging dimension                  | 40 cm × 39 cm × 93 cm |
| Packaging weight (including product) | 1,7 kg                |