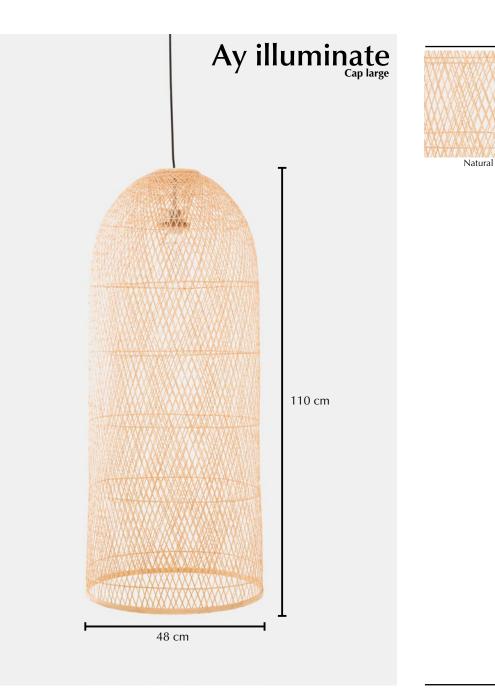

## Cap large

| Lamp                                 |                                      |
|--------------------------------------|--------------------------------------|
| Ref. code (shade)                    | 790.101.03                           |
| Ref. code (including pendant)        | 790.101.03/P                         |
| Product name                         | Cap large                            |
| Product family                       | Сар                                  |
| Colour                               | Natural                              |
| Material                             | Bamboo                               |
| Size                                 | ø 48 cm × 110 cm                     |
| Weight                               | 0,6 kg                               |
| Country of origin                    | China                                |
| Design by                            | Ay illuminate                        |
| Packaging info                       | 1 per box                            |
| Packaging dimension                  | 51 cm $\times$ 49 cm $\times$ 115 cm |
| Packaging weight (including product) | 2,5 kg                               |
| Pendant                              |                                      |
| Ref. code                            | 100.050.01                           |
| Pendant material                     | Metal                                |
| Pendant fitting                      | E27 max. 60 watt                     |
| Pendant suitable for dimmer          | Yes                                  |
| Weight                               | 365 grams                            |
| Cord lenght                          | 300 cm                               |
| Cord material                        | Black textile covered                |
| Ceiling rose diameter                | Ø 12,5 cm                            |
| Ceiling-rose material                | Metal                                |
| Ceiling-rose colour                  | Brushed metal                        |
| Country of origin                    | China                                |
| Packaging info                       | 1 per box                            |
| Packaging dimension                  | 11 cm × 11 cm × 14 cm                |
| Packaging weight (including product) | 440 grams                            |
|                                      |                                      |