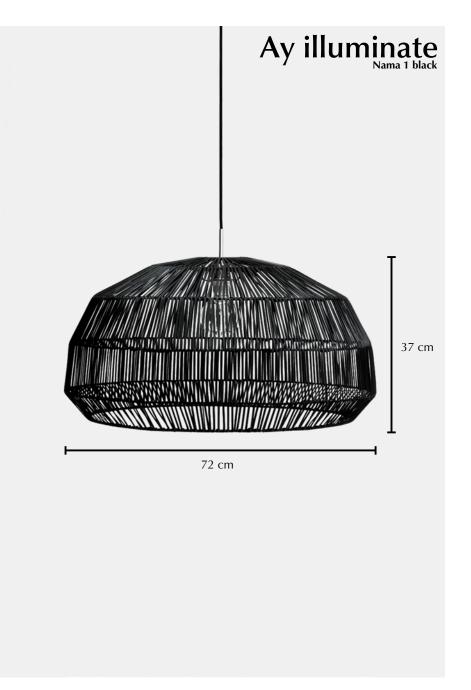

## Nama 1 black

## Lamp

| Ref. code (shade)                    | 411.100.01            |
|--------------------------------------|-----------------------|
| Ref. code (including pendant)        | 411.100.01/P          |
| Product name                         | Nama 1 black          |
| Product family                       | Nama                  |
| Colour                               | Black                 |
| Material                             | Rattan                |
| Size                                 | ø 72 cm × 37 cm       |
| Weight                               | 1,1 kg                |
| Country of origin                    | China                 |
| Design by                            | Ay illuminate         |
| Packaging info                       | 2 per box             |
| Packaging dimension                  | 75 cm × 75 cm × 78 cm |
| Packaging weight (including product) | 4,5 kg                |
|                                      |                       |