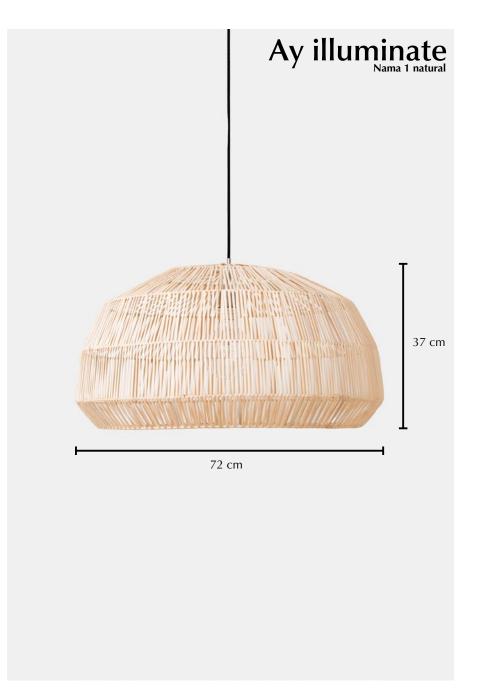

## Nama 1 natural

## Lamp

| Ref. code (shade)                    | 411.101.01            |
|--------------------------------------|-----------------------|
| Ref. code (including pendant)        | 411.101.01/P          |
| Product name                         | Nama 1 natural        |
| Product family                       | Nama                  |
| Colour                               | Natural               |
| Material                             | Rattan                |
| Size                                 | ø 72 cm × 37 cm       |
| Weight                               | 1,1 kg                |
| Country of origin                    | China                 |
| Design by                            | Ay illuminate         |
| Packaging info                       | 2 per box             |
| Packaging dimension                  | 75 cm × 75 cm × 78 cm |
| Packaging weight (including product) | 4,5 kg                |
|                                      |                       |