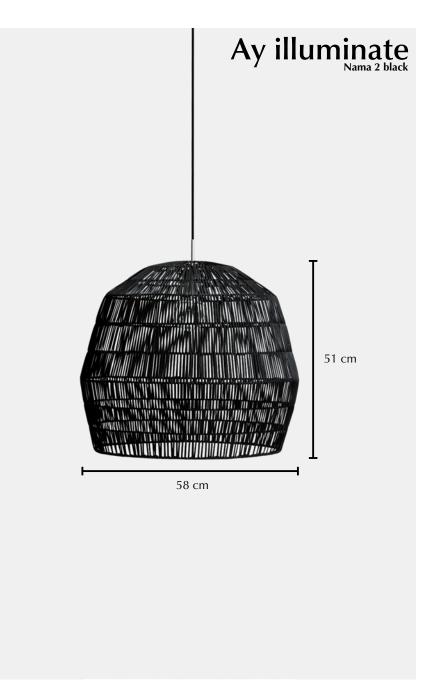

## Nama 2 black

## Lamp

| •                                    |                       |
|--------------------------------------|-----------------------|
| Ref. code (shade)                    | 412.100.02            |
| Ref. code (including pendant)        | 412.100.02/P          |
| Product name                         | Nama 2 black          |
| Product family                       | Nama                  |
| Colour                               | Black                 |
| Material                             | Rattan                |
| Size                                 | ø 58 cm × 51 cm       |
| Weight                               | 1,8 kg                |
| Country of origin                    | China                 |
| Design by                            | Ay illuminate         |
| Packaging info                       | 1 per box             |
| Packaging dimension                  | 60 cm × 60 cm × 55 cm |
| Packaging weight (including product) | 3,9 kg                |
|                                      |                       |