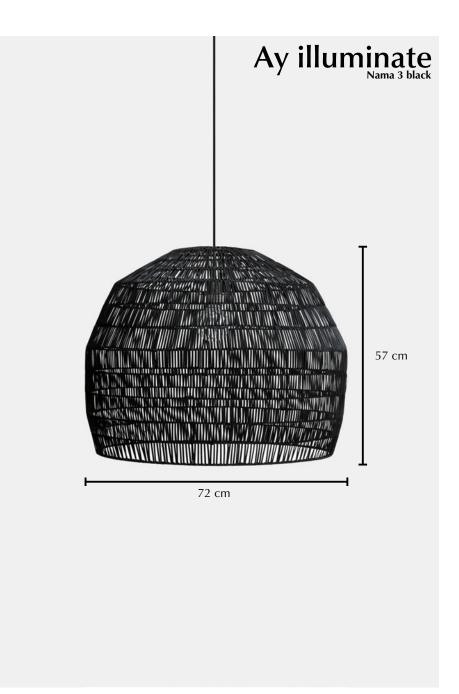

## Nama 3 black

## Lamp

| 413.100.03            |
|-----------------------|
| 413.100.03/P          |
| Nama 3 black          |
| Nama                  |
| Black                 |
| Rattan                |
| ø 72 cm × 57 cm       |
| 2,1 kg                |
| China                 |
| Ay illuminate         |
| 1 per box             |
| 75 cm × 75 cm × 60 cm |
| 5,3 kg                |
|                       |