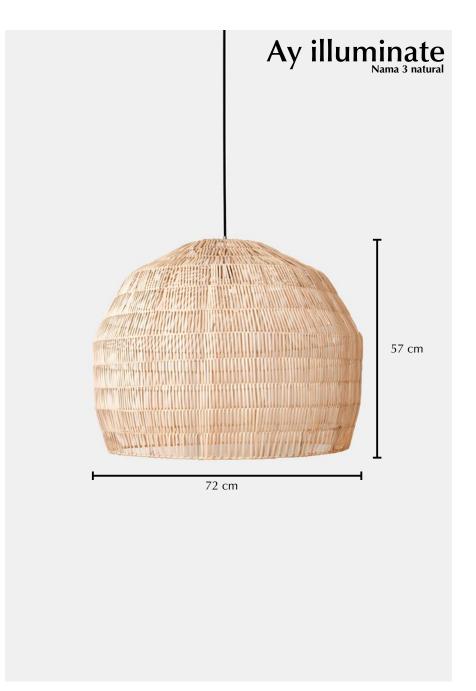

## Nama 3 natural

## Lamp

| Ref. code (shade)                    | 413.101.03            |
|--------------------------------------|-----------------------|
| Ref. code (including pendant)        | 413.101.03/P          |
| Product name                         | Nama 3 natural        |
| Product family                       | Nama                  |
| Colour                               | Natural               |
| Material                             | Rattan                |
| Size                                 | ø 72 cm × 57 cm       |
| Weight                               | 2,1 kg                |
| Country of origin                    | China                 |
| Design by                            | Ay illuminate         |
| Packaging info                       | 1 per box             |
| Packaging dimension                  | 75 cm × 75 cm × 60 cm |
| Packaging weight (including product) | 5,3 kg                |
|                                      |                       |