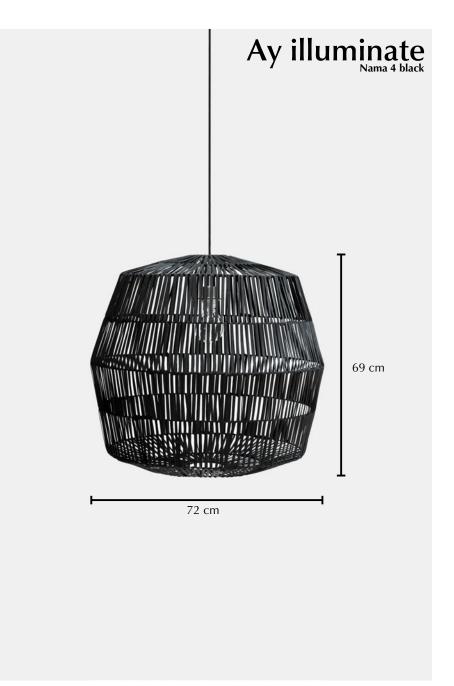

## Nama 4 black

## Lamp

| Ref. code (shade)                    | 414.100.02            |
|--------------------------------------|-----------------------|
| Ref. code (including pendant)        | 414.100.02/P          |
| Product name                         | Nama 4 black          |
| Product family                       | Nama                  |
| Colour                               | Black                 |
| Material                             | Rattan                |
| Size                                 | ø 72 cm × 69 cm       |
| Weight                               | 1,9 kg                |
| Country of origin                    | China                 |
| Design by                            | Ay illuminate         |
| Packaging info                       | 1 per box             |
| Packaging dimension                  | 73 cm × 73 cm × 71 cm |
| Packaging weight (including product) | 4,6 kg                |
|                                      |                       |