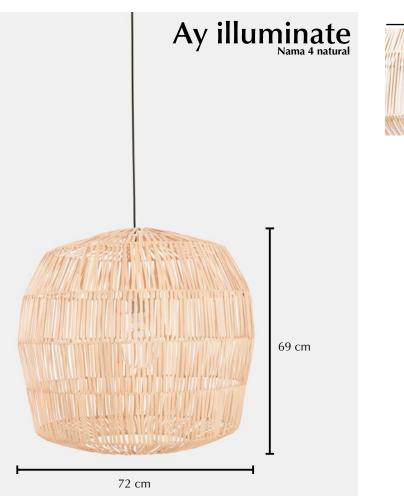

## Nama 4 natural

## Lamp

| Lamp                                 |                       |
|--------------------------------------|-----------------------|
| Ref. code (shade)                    | 414.101.02            |
| Ref. code (including pendant)        | 414.101.02/P          |
| Product name                         | Nama 5 natural        |
| Product family                       | Nama                  |
| Colour                               | Natural               |
| Material                             | Rattan                |
| Size                                 | ø 72 cm × 69 cm       |
| Weight                               | 1,9 kg                |
| Country of origin                    | China                 |
| Design by                            | Ay illuminate         |
| Packaging info                       | 1 per box             |
| Packaging dimension                  | 73 cm × 73 cm × 71 cm |
| Packaging weight (including product) | 4,6 kg                |
| Pendant                              |                       |
| Ref. code                            | 100.050.01            |
| Pendant material                     | Metal                 |
| Pendant fitting                      | E27 max. 60 watt      |
| Pendant suitable for dimmer          | Yes                   |
| Weight                               | 365 grams             |
| Cord lenght                          | 300 cm                |
| Cord material                        | Black textile covered |
| Ceiling rose diameter                | Ø 12,5 cm             |
| Ceiling-rose material                | Metal                 |
| Ceiling-rose colour                  | Brushed metal         |
| Country of origin                    | China                 |
| Packaging info                       | 1 per box             |
| Packaging dimension                  | 11 cm × 11 cm × 14 cm |
| Packaging weight (including product) | 440 grams             |
|                                      |                       |