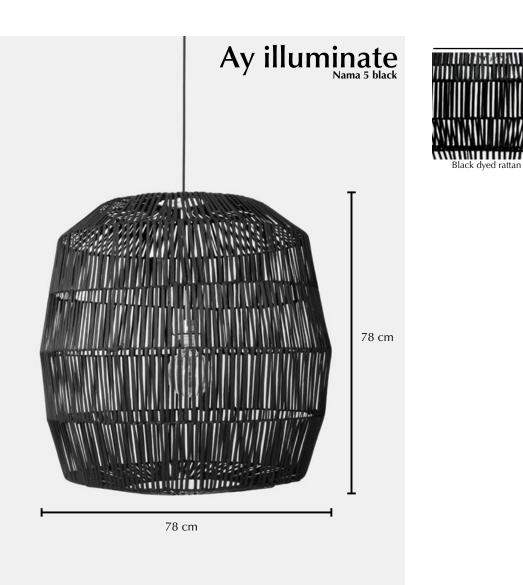

## Nama 5 black

| Lamp | D |
|------|---|
|------|---|

| Lainp                                |                                                           |
|--------------------------------------|-----------------------------------------------------------|
| Ref. code (shade)                    | 415.100.03                                                |
| Ref. code (including pendant)        | 415.100.03/P                                              |
| Product name                         | Nama 5 black                                              |
| Product family                       | Nama                                                      |
| Colour                               | Black                                                     |
| Material                             | Rattan                                                    |
| Size                                 | ø 78 cm × 78 cm                                           |
| Weight                               | 3 kg                                                      |
| Country of origin                    | China                                                     |
| Design by                            | Ay illuminate                                             |
| Packaging info                       | 1 per box                                                 |
| Packaging dimension                  | $80 \text{ cm} \times 80 \text{ cm} \times 80 \text{ cm}$ |
| Packaging weight (including product) | 6,3 kg                                                    |
| Pendant                              |                                                           |
| Ref. code                            | 100.050.01                                                |
| Pendant material                     | Metal                                                     |
| Pendant fitting                      | E27 max. 60 watt                                          |
| Pendant suitable for dimmer          | Yes                                                       |
| Weight                               | 365 grams                                                 |
| Cord lenght                          | 300 cm                                                    |
| Cord material                        | Black textile covered                                     |
| Ceiling rose diameter                | Ø 12,5 cm                                                 |
| Ceiling-rose material                | Metal                                                     |
| Ceiling-rose colour                  | Brushed metal                                             |
| Country of origin                    | China                                                     |
| Packaging info                       | 1 per box                                                 |
| Packaging dimension                  | 11 cm × 11 cm × 14 cm                                     |
| Packaging weight (including product) | 440 grams                                                 |
|                                      |                                                           |