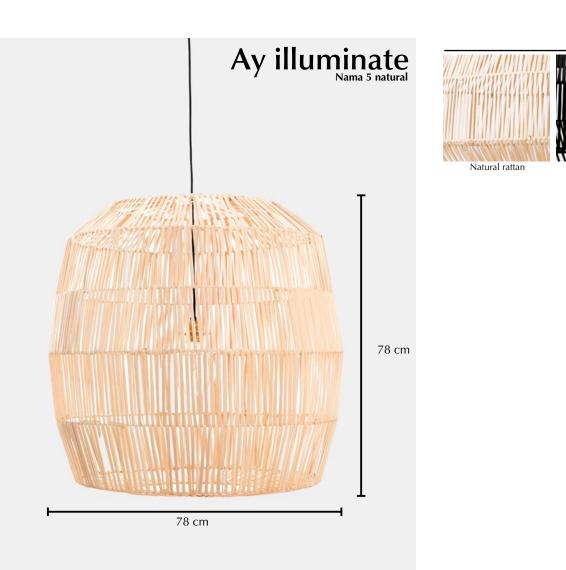

## Nama 5 natural

| L | .a | n | וו | p |
|---|----|---|----|---|
|   |    |   |    |   |

| Lamp                                 |                                                           |  |
|--------------------------------------|-----------------------------------------------------------|--|
| Ref. code (shade)                    | 415.101.03                                                |  |
| Ref. code (including pendant)        | 415.101.03/P                                              |  |
| Product name                         | Nama 5 natural                                            |  |
| Product family                       | Nama                                                      |  |
| Colour                               | Natural                                                   |  |
| Material                             | Rattan                                                    |  |
| Size                                 | ø 78 cm × 78 cm                                           |  |
| Weight                               | 2,4 kg                                                    |  |
| Country of origin                    | China                                                     |  |
| Design by                            | Ay illuminate                                             |  |
| Packaging info                       | 1 per box                                                 |  |
| Packaging dimension                  | $80 \text{ cm} \times 80 \text{ cm} \times 80 \text{ cm}$ |  |
| Packaging weight (including product) | 5,1 kg                                                    |  |
| Pendant                              |                                                           |  |
| Ref. code                            | 100.050.01                                                |  |
| Pendant material                     | Metal                                                     |  |
| Pendant fitting                      | E27 max. 60 watt                                          |  |
| Pendant suitable for dimmer          | Yes                                                       |  |
| Weight                               | 365 grams                                                 |  |
| Cord lenght                          | 300 cm                                                    |  |
| Cord material                        | Black textile covered                                     |  |
| Ceiling rose diameter                | Ø 12,5 cm                                                 |  |
| Ceiling-rose material                | Metal                                                     |  |
| Ceiling-rose colour                  | Brushed metal                                             |  |
| Country of origin                    | China                                                     |  |
| Packaging info                       | 1 per box                                                 |  |
| Packaging dimension                  | 11 cm × 11 cm × 14 cm                                     |  |
| Packaging weight (including product) | 440 grams                                                 |  |
|                                      |                                                           |  |