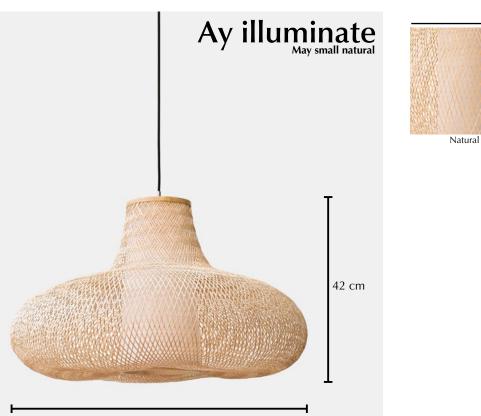

## May small natural

## Lamp

| Ref. code (shade)                    | 720.101.01            |
|--------------------------------------|-----------------------|
| Ref. code (including pendant)        | 720.101.01/P          |
| Product name                         | May small natural     |
| Product family                       | Мау                   |
| Colour                               | Natural               |
| Material                             | Bamboo                |
| Size                                 | ø 70 cm × 42 cm       |
| Weight                               | 0,6 kg                |
| Country of origin                    | China                 |
| Design by                            | Ay illuminate         |
| Packaging info                       | 1 per box             |
| Packaging dimension                  | 72 cm × 72 cm × 46 cm |
| Packaging weight (including product) | 3,5 kg                |
| Pendant                              |                       |
| Ref. code                            | 100.050.01            |
| Pendant material                     | Metal                 |
| Pendant fitting                      | E27 max. 60 watt      |
| Pendant suitable for dimmer          | Yes                   |
| Weight                               | 365 grams             |
| Cord lenght                          | 300 cm                |
| Cord material                        | Black textile covered |
| Ceiling rose diameter                | Ø 12,5 cm             |
| Ceiling-rose material                | Metal                 |
| Ceiling-rose colour                  | Brushed metal         |
| Country of origin                    | China                 |
| Packaging info                       | 1 per box             |
| Packaging dimension                  | 11 cm × 11 cm × 14 cm |
| Packaging weight (including product) | 440 grams             |
|                                      |                       |

70 cm

Please note that our products are made of natural materials without any chemical finishing. When exposed to the elements of nature such as sunlight, colours can fade or even change completely. This is a natural irreversible process. Ay illuminate designs products that are meant for indoor use. We reserve the right to correct any errors, inaccuracies or omissions, and to change or update information any time without prior notice.