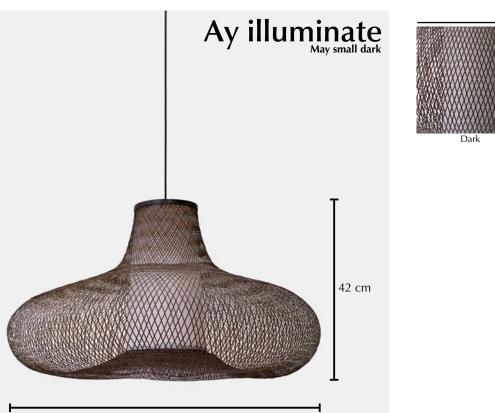

## May small dark

| L | a | n | n | p |
|---|---|---|---|---|
|   |   |   |   |   |

| Lamp                                 |                                     |  |  |  |
|--------------------------------------|-------------------------------------|--|--|--|
| Ref. code (shade)                    | 720.020.01                          |  |  |  |
| Ref. code (including pendant)        | 720.020.01/P                        |  |  |  |
| Product name                         | May small dark                      |  |  |  |
| Product family                       | Мау                                 |  |  |  |
| Colour                               | Dark                                |  |  |  |
| Material                             | Bamboo                              |  |  |  |
| Size                                 | ø 70 cm × 42 cm                     |  |  |  |
| Weight                               | 0,6 kg                              |  |  |  |
| Country of origin                    | China                               |  |  |  |
| Design by                            | Ay illuminate                       |  |  |  |
| Packaging info                       | 1 per box                           |  |  |  |
| Packaging dimension                  | 72 cm $\times$ 72 cm $\times$ 46 cm |  |  |  |
| Packaging weight (including product) | 3,5 kg                              |  |  |  |
| Pendant                              |                                     |  |  |  |
| Ref. code                            | 100.050.01                          |  |  |  |
| Pendant material                     | Metal                               |  |  |  |
| Pendant fitting                      | E27 max. 60 watt                    |  |  |  |
| Pendant suitable for dimmer          | Yes                                 |  |  |  |
| Weight                               | 365 grams                           |  |  |  |
| Cord lenght                          | 300 cm                              |  |  |  |
| Cord material                        | Black textile covered               |  |  |  |
| Ceiling rose diameter                | Ø 12,5 cm                           |  |  |  |
| Ceiling-rose material                | Metal                               |  |  |  |
| Ceiling-rose colour                  | Brushed metal                       |  |  |  |
| Country of origin                    | China                               |  |  |  |
| Packaging info                       | 1 per box                           |  |  |  |
| Packaging dimension                  | 11 cm × 11 cm × 14 cm               |  |  |  |
| Packaging weight (including product) | 440 grams                           |  |  |  |
|                                      |                                     |  |  |  |

70 cm

Please note that our products are made of natural materials without any chemical finishing. When exposed to the elements of nature such as sunlight, colours can fade or even change completely. This is a natural irreversible process. Ay illuminate designs products that are meant for indoor use. We reserve the right to correct any errors, inaccuracies or omissions, and to change or update information any time without prior notice.

Shade colours

Natural