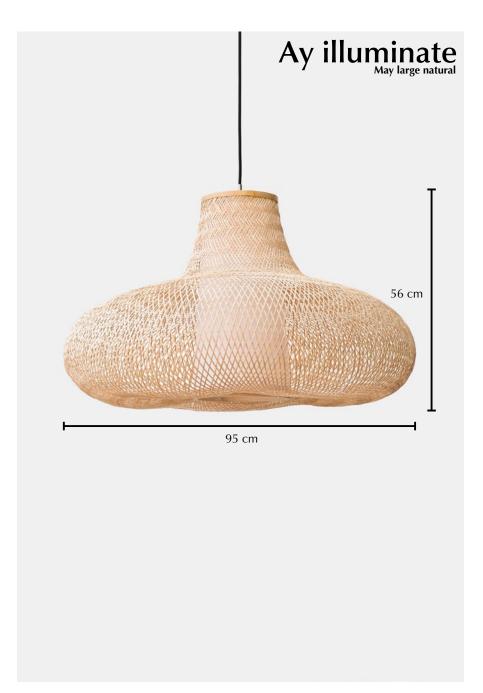

## May large natural

## Lamp

| Ref. code (shade)                    | 720.101.03             |
|--------------------------------------|------------------------|
| Ref. code (including pendant)        | 720.101.03/P           |
| Product name                         | May large natural      |
| Product family                       | May                    |
| Colour                               | Natural                |
| Material                             | Bamboo                 |
| Size                                 | ø 95 cm × 56 cm        |
| Weight                               | 0,95 kg                |
| Country of origin                    | China                  |
| Design by                            | Ay illuminate          |
| Packaging info                       | 1 per box              |
| Packaging dimension                  | 100 cm × 98 cm × 60 cm |
| Packaging weight (including product) | 5,9 kg                 |
|                                      |                        |