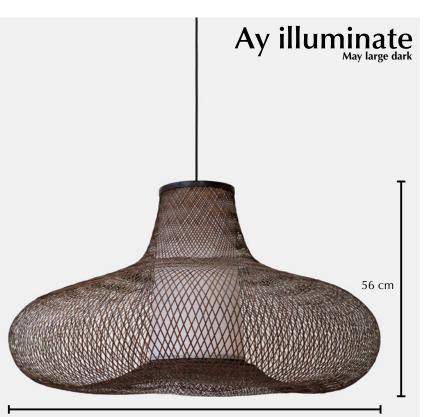

## May large dark

## Lamp

| Ref. code (shade)                    | 720.020.03             |
|--------------------------------------|------------------------|
| Ref. code (including pendant)        | 720.020.03/P           |
| Product name                         | May large dark         |
| Product family                       | Мау                    |
| Colour                               | Dark                   |
| Material                             | Bamboo                 |
| Size                                 | ø 95 cm × 56 cm        |
| Weight                               | 0,95 kg                |
| Country of origin                    | China                  |
| Design by                            | Ay illuminate          |
| Packaging info                       | 1 per box              |
| Packaging dimension                  | 100 cm × 98 cm × 60 cm |
| Packaging weight (including product) | 5,9 kg                 |
| Pendant                              |                        |
| Ref. code                            | 100.050.01             |
| Pendant material                     | Metal                  |
| Pendant fitting                      | E27 max. 60 watt       |
| Pendant suitable for dimmer          | Yes                    |
| Weight                               | 365 grams              |
| Cord lenght                          | 300 cm                 |
| Cord material                        | Black textile covered  |
| Ceiling rose diameter                | Ø 12,5 cm              |
| Ceiling-rose material                | Metal                  |
| Ceiling-rose colour                  | Brushed metal          |
| Country of origin                    | China                  |
| Packaging info                       | 1 per box              |
| Packaging dimension                  | 11 cm × 11 cm × 14 cm  |
| Packaging weight (including product) | 440 grams              |
|                                      |                        |

95 cm

Please note that our products are made of natural materials without any chemical finishing. When exposed to the elements of nature such as sunlight, colours can fade or even change completely. This is a natural irreversible process. Ay illuminate designs products that are meant for indoor use. We reserve the right to correct any errors, inaccuracies or omissions, and to change or update information any time without prior notice.