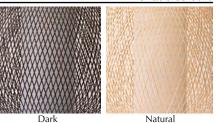

|
| Country of origin                    | China                  |
| Packaging info                       | 1 per box              |
| Packaging dimension                  | 11 cm × 11 cm × 14 cm  |
| Packaging weight (including product) | 440 grams              |
|                                      |                        |





95 cm

Please note that our products are made of natural materials without any chemical finishing. When exposed to the elements of nature such as sunlight, colours can fade or even change completely. This is a natural irreversible process. Ay illuminate designs products that are meant for indoor use. We reserve the right to correct any errors, inaccuracies or omissions, and to change or update information any time without prior notice.

## Shade colours