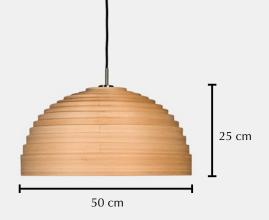

# **Lump small**

## Lamp

| Ref. code (shade)                    | 270.101.01            |
|--------------------------------------|-----------------------|
| Ref. code (including pendant)        | 270.101.01/P          |
| Product name                         | Lump small            |
| Product family                       | Lump                  |
| Colour                               | Natural               |
| Material                             | Bamboo                |
| Size                                 | ø 50 cm × 25 cm       |
| Weight                               | 1,5 kg                |
| Country of origin                    | China                 |
| Design by                            | Ay illuminate         |
| Packaging info                       | 1 per box             |
| Packaging dimension                  | 52 cm × 52 cm × 28 cm |
| Packaging weight (including product) | 2,5 kg                |