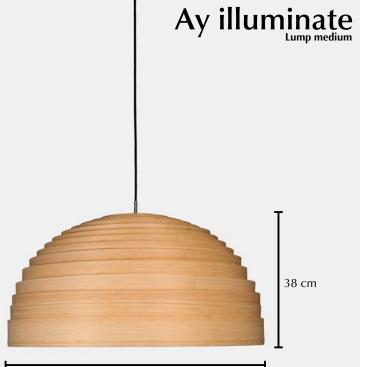

## Lump medium

| ama |
|-----|
|     |

| Ref. code (shade)270.101.02Ref. code (including pendant)270.101.02/PProduct nameLump mediumProduct familyLumpColourNaturalMaterialBambooSizeØ 75 cm × 38 cmWeight2,3 kgCountry of originChinaDesign byAy illuminatePackaging dimension77 cm × 77 cm × 41 cmPackaging weight (including product)4,5 kgPendantMetalPendant fittingE27 max. 60 wattPendant suitable for dimmerYesWeight365 gramsCord materialBlack textile coveredCeiling rose diameterØ 12,5 cmCeiling-rose materialMetalCeiling-rose colourBrushed metalCountry of originChinaPackaging info1 per boxPackaging weight (including product)400 grams                                                                                                                                                                                                                                                  | Lamp                                 |                       |
|--------------------------------------------------------------------------------------------------------------------------------------------------------------------------------------------------------------------------------------------------------------------------------------------------------------------------------------------------------------------------------------------------------------------------------------------------------------------------------------------------------------------------------------------------------------------------------------------------------------------------------------------------------------------------------------------------------------------------------------------------------------------------------------------------------------------------------------------------------------------|--------------------------------------|-----------------------|
| Product nameLump mediumProduct familyLumpColourNaturalMaterialBambooSizeØ 75 cm × 38 cmWeight2,3 kgCountry of originChinaDesign byAy illuminatePackaging info1 per boxPackaging weight (including product)4,5 kgPendantMetalPendant fittingE27 max. 60 wattPendant suitable for dimmerYesWeight365 gramsCord lenght300 cmCord materialBlack textile coveredCoiling-rose diameterØ 12,5 cmCeiling-rose colourBrushed metalCountry of originChinaPackaging info1 per boxPackaging info1 per boxPackaging metherØ 10,050.01PendantMetalPendant materialMetalPendant fittingE27 max. 60 wattPendant suitable for dimmerYesWeight365 gramsCord lenght300 cmCountry of originDiack textile coveredCeiling-rose materialMetalCeiling-rose colourBrushed metalCountry of originChinaPackaging info1 per boxPackaging info1 per boxPackaging dimension11 cm × 11 cm × 14 cm | Ref. code (shade)                    | 270.101.02            |
| Product familyLumpColourNaturalMaterialBambooSizeØ 75 cm × 38 cmWeight2,3 kgCountry of originChinaDesign byAy illuminatePackaging info1 per boxPackaging dimension77 cm × 77 cm × 41 cmPackaging weight (including product)4,5 kgPendantMetalPendant fittingE27 max. 60 wattPendant fittingSi gramsCord lenght300 cmCord naterialBlack textile coveredCoil lenght300 cmCord materialMetalCord naterialBlack textile coveredCeiling-rose colourBrushed metalCountry of originChinaPackaging info1 per boxPackaging not1 per boxPackaging not1 per boxPackaging not1 per boxPackaging not1 per boxPackaging info1 per boxPackaging dimension11 cm × 14 cm                                                                                                                | Ref. code (including pendant)        | 270.101.02/P          |
| ColourNaturalMaterialBambooSizeØ 75 cm × 38 cmWeight2,3 kgCountry of originChinaDesign byAy illuminatePackaging info1 per boxPackaging dimension77 cm × 77 cm × 41 cmPackaging weight (including product)4,5 kgPendant100.050.01Pendant materialMetalPendant fittingE27 max. 60 wattPendant suitable for dimmerYesWeight365 gramsCord lenght300 cmCord materialBlack textile coveredCeiling rose diameterØ 12,5 cmCeiling-rose colourBrushed metalCountry of originChinaPackaging info1 per boxPackaging info1 per boxPackaging info1 per boxPackaging info1 per boxPackaging dimension11 cm × 14 cm                                                                                                                                                                                                                                                               | Product name                         | Lump medium           |
| MaterialBambooSizeØ 75 cm × 38 cmWeight2,3 kgCountry of originChinaDesign byAy illuminatePackaging info1 per boxPackaging dimension77 cm × 77 cm × 41 cmPackaging weight (including product)4,5 kgPendantRef. code100.050.01Pendant materialMetalPendant fittingE27 max. 60 wattPendant suitable for dimmerYesWeight365 gramsCord lenght300 cmCord materialBlack textile coveredCeiling rose diameterØ 12,5 cmCeiling-rose colourBrushed metalCountry of originChinaPackaging info1 per boxPackaging info1 per boxPackaging info1 per boxPackaging dimension11 cm × 14 cm                                                                                                                                                                                                                                                                                          | Product family                       | Lump                  |
| SizeØ 75 cm × 38 cmWeight2,3 kgCountry of originChinaDesign byAy illuminatePackaging info1 per boxPackaging dimension77 cm × 77 cm × 41 cmPackaging weight (including product)4,5 kgPendant100.050.01Pendant materialMetalPendant fittingE27 max. 60 wattPendant suitable for dimmerYesWeight365 gramsCord lenght300 cmCord materialBlack textile coveredCeiling rose diameterØ 12,5 cmCeiling-rose colourBrushed metalCountry of originChinaPackaging info1 per boxPackaging dimension11 cm × 14 cm                                                                                                                                                                                                                                                                                                                                                               | Colour                               | Natural               |
| Weight2,3 kgCountry of originChinaDesign byAy illuminatePackaging info1 per boxPackaging dimension77 cm × 77 cm × 41 cmPackaging weight (including product)4,5 kgPendant100.050.01Pendant materialMetalPendant fittingE27 max. 60 wattPendant suitable for dimmerYesWeight365 gramsCord lenght300 cmCord materialBlack textile coveredCeiling rose diameterØ 12,5 cmCeiling-rose colourBrushed metalCountry of originChinaPackaging info1 per boxPackaging dimension11 cm × 14 cm                                                                                                                                                                                                                                                                                                                                                                                  | Material                             | Bamboo                |
| Country of originChinaDesign byAy illuminatePackaging info1 per boxPackaging dimension77 cm × 77 cm × 41 cmPackaging weight (including product)4,5 kgPendant4,5 kgRef. code100.050.01Pendant materialMetalPendant fittingE27 max. 60 wattPendant suitable for dimmerYesWeight365 gramsCord lenght300 cmCord materialBlack textile coveredCeiling rose diameterØ 12,5 cmCeiling-rose materialMetalCountry of originChinaPackaging info1 per boxPackaging dimension11 cm × 14 cm                                                                                                                                                                                                                                                                                                                                                                                     | Size                                 | ø 75 cm × 38 cm       |
| Design byAy illuminatePackaging info1 per boxPackaging dimension77 cm × 77 cm × 41 cmPackaging weight (including product)4,5 kgPendant4,5 kgPendant100.050.01Pendant materialMetalPendant fittingE27 max. 60 wattPendant suitable for dimmerYesWeight365 gramsCord lenght300 cmCord materialBlack textile coveredCeiling rose diameterØ 12,5 cmCeiling-rose materialMetalCountry of originChinaPackaging info1 per boxPackaging dimension11 cm × 14 cm                                                                                                                                                                                                                                                                                                                                                                                                             | Weight                               | 2,3 kg                |
| Packaging info1 per boxPackaging dimension77 cm × 77 cm × 41 cmPackaging weight (including product)4,5 kgPendant4,5 kgPendantMetalPendant materialMetalPendant suitable for dimmerYesWeight365 gramsCord lenght300 cmCord materialBlack textile coveredCeiling rose diameterØ 12,5 cmCeiling-rose materialMetalCountry of originChinaPackaging info1 per boxPackaging dimension11 cm × 14 cm                                                                                                                                                                                                                                                                                                                                                                                                                                                                       | Country of origin                    | China                 |
| Packaging dimension77 cm × 77 cm × 41 cmPackaging weight (including product)4,5 kgPendant4,5 kgPendantMetalPendant materialMetalPendant fittingE27 max. 60 wattPendant suitable for dimmerYesWeight365 gramsCord lenght300 cmCord materialBlack textile coveredCeiling rose diameterØ 12,5 cmCeiling-rose colourBrushed metalCountry of originChinaPackaging info1 per boxPackaging dimension11 cm × 14 cm                                                                                                                                                                                                                                                                                                                                                                                                                                                         | Design by                            | Ay illuminate         |
| Packaging weight (including product)4,5 kgPendantRef. code100.050.01Pendant materialMetalPendant fittingE27 max. 60 wattPendant suitable for dimmerYesWeight365 gramsCord lenght300 cmCord materialBlack textile coveredCeiling rose diameterØ 12,5 cmCeiling-rose materialMetalCountry of originChinaPackaging info1 per boxPackaging dimension11 cm × 14 cm                                                                                                                                                                                                                                                                                                                                                                                                                                                                                                      | Packaging info                       | 1 per box             |
| PendantRef. code100.050.01Pendant materialMetalPendant fittingE27 max. 60 wattPendant suitable for dimmerYesWeight365 gramsCord lenght300 cmCord materialBlack textile coveredCeiling rose diameterØ 12,5 cmCeiling-rose materialMetalCountry of originChinaPackaging info1 per boxPackaging dimension11 cm × 14 cm                                                                                                                                                                                                                                                                                                                                                                                                                                                                                                                                                | Packaging dimension                  | 77 cm × 77 cm × 41 cm |
| Ref. code100.050.01Pendant materialMetalPendant fittingE27 max. 60 wattPendant suitable for dimmerYesWeight365 gramsCord lenght300 cmCord materialBlack textile coveredCeiling rose diameterØ 12,5 cmCeiling-rose materialMetalCeiling-rose colourBrushed metalCountry of originChinaPackaging info1 per boxPackaging dimension11 cm × 14 cm                                                                                                                                                                                                                                                                                                                                                                                                                                                                                                                       | Packaging weight (including product) | 4,5 kg                |
| Pendant materialMetalPendant fittingE27 max. 60 wattPendant suitable for dimmerYesWeight365 gramsCord lenght300 cmCord materialBlack textile coveredCeiling rose diameterØ 12,5 cmCeiling-rose materialMetalCeiling-rose colourBrushed metalCountry of originChinaPackaging info1 per boxPackaging dimension11 cm × 14 cm                                                                                                                                                                                                                                                                                                                                                                                                                                                                                                                                          | Pendant                              |                       |
| Pendant fitting   E27 max. 60 watt     Pendant suitable for dimmer   Yes     Weight   365 grams     Cord lenght   300 cm     Cord material   Black textile covered     Ceiling rose diameter   Ø 12,5 cm     Ceiling-rose material   Metal     Ceiling-rose colour   Brushed metal     Country of origin   China     Packaging info   1 per box     Packaging dimension   11 cm × 14 cm                                                                                                                                                                                                                                                                                                                                                                                                                                                                            | Ref. code                            | 100.050.01            |
| Pendant suitable for dimmerYesWeight365 gramsCord lenght300 cmCord materialBlack textile coveredCeiling rose diameterØ 12,5 cmCeiling-rose materialMetalCeiling-rose colourBrushed metalCountry of originChinaPackaging info1 per boxPackaging dimension11 cm × 14 cm                                                                                                                                                                                                                                                                                                                                                                                                                                                                                                                                                                                              | Pendant material                     | Metal                 |
| Weight   365 grams     Cord lenght   300 cm     Cord material   Black textile covered     Ceiling rose diameter   Ø 12,5 cm     Ceiling-rose material   Metal     Ceiling-rose colour   Brushed metal     Country of origin   China     Packaging info   1 per box     Packaging dimension   11 cm × 14 cm                                                                                                                                                                                                                                                                                                                                                                                                                                                                                                                                                         | Pendant fitting                      | E27 max. 60 watt      |
| Cord lenght300 cmCord materialBlack textile coveredCeiling rose diameterØ 12,5 cmCeiling-rose materialMetalCeiling-rose colourBrushed metalCountry of originChinaPackaging info1 per boxPackaging dimension11 cm × 11 cm × 14 cm                                                                                                                                                                                                                                                                                                                                                                                                                                                                                                                                                                                                                                   | Pendant suitable for dimmer          | Yes                   |
| Cord material   Black textile covered     Ceiling rose diameter   Ø 12,5 cm     Ceiling-rose material   Metal     Ceiling-rose colour   Brushed metal     Country of origin   China     Packaging info   1 per box     Packaging dimension   11 cm × 11 cm × 14 cm                                                                                                                                                                                                                                                                                                                                                                                                                                                                                                                                                                                                 | Weight                               | 365 grams             |
| Ceiling rose diameter   Ø 12,5 cm     Ceiling-rose material   Metal     Ceiling-rose colour   Brushed metal     Country of origin   China     Packaging info   1 per box     Packaging dimension   11 cm × 11 cm × 14 cm                                                                                                                                                                                                                                                                                                                                                                                                                                                                                                                                                                                                                                           | Cord lenght                          | 300 cm                |
| Ceiling-rose material Metal   Ceiling-rose colour Brushed metal   Country of origin China   Packaging info 1 per box   Packaging dimension 11 cm × 14 cm                                                                                                                                                                                                                                                                                                                                                                                                                                                                                                                                                                                                                                                                                                           | Cord material                        | Black textile covered |
| Ceiling-rose colour Brushed metal   Country of origin China   Packaging info 1 per box   Packaging dimension 11 cm × 14 cm                                                                                                                                                                                                                                                                                                                                                                                                                                                                                                                                                                                                                                                                                                                                         | Ceiling rose diameter                | Ø 12,5 cm             |
| Country of origin China   Packaging info 1 per box   Packaging dimension 11 cm × 11 cm × 14 cm                                                                                                                                                                                                                                                                                                                                                                                                                                                                                                                                                                                                                                                                                                                                                                     | Ceiling-rose material                | Metal                 |
| Packaging info 1 per box   Packaging dimension 11 cm × 11 cm × 14 cm                                                                                                                                                                                                                                                                                                                                                                                                                                                                                                                                                                                                                                                                                                                                                                                               | Ceiling-rose colour                  | Brushed metal         |
| Packaging dimension11 cm × 11 cm × 14 cm                                                                                                                                                                                                                                                                                                                                                                                                                                                                                                                                                                                                                                                                                                                                                                                                                           | Country of origin                    | China                 |
|                                                                                                                                                                                                                                                                                                                                                                                                                                                                                                                                                                                                                                                                                                                                                                                                                                                                    | Packaging info                       | 1 per box             |
| Packaging weight (including product) 440 grams                                                                                                                                                                                                                                                                                                                                                                                                                                                                                                                                                                                                                                                                                                                                                                                                                     | Packaging dimension                  | 11 cm × 11 cm × 14 cm |
|                                                                                                                                                                                                                                                                                                                                                                                                                                                                                                                                                                                                                                                                                                                                                                                                                                                                    | Packaging weight (including product) | 440 grams             |
|                                                                                                                                                                                                                                                                                                                                                                                                                                                                                                                                                                                                                                                                                                                                                                                                                                                                    |                                      |                       |

75 cm

Please note that our products are made of natural materials without any chemical finishing. When exposed to the elements of nature such as sunlight, colours can fade or even change completely. This is a natural irreversible process. Ay illuminate designs products that are meant for indoor use. We reserve the right to correct any errors, inaccuracies or omissions, and to change or update information any time without prior notice.