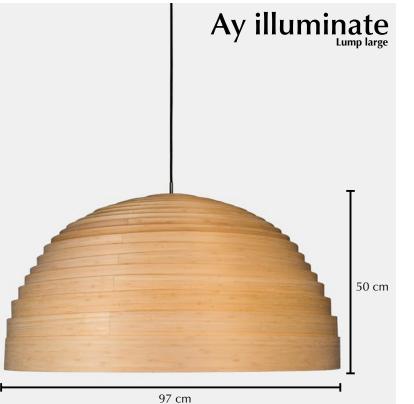

## Lump large

| _am | p |
|-----|---|

| Ref. code (shade)270.101.03Ref. code (including pendant)270.101.03/PProduct nameLump largeProduct familyLumpColourNaturalMaterialBambooSizeØ 97 cm × 50 cmWeight4,5 kgCountry of originChinaDesign byAy illuminatePackaging dimension100 cm × 100 cm × 53 cmPackaging weight (including product)7 kgPendantMetalPendant fittingE27 max. 60 wattPendant suitable for dimmerYesWeight365 gramsCord materialBlack textile coveredCeiling rose diameterØ 12,5 cmCeiling-rose colourBrushed metalCeiling-rose colourBrushed metalCountry of originChina                                                                                                                                                                                                                                                                                                                                 | Lamp                                 |                                       |  |  |
|------------------------------------------------------------------------------------------------------------------------------------------------------------------------------------------------------------------------------------------------------------------------------------------------------------------------------------------------------------------------------------------------------------------------------------------------------------------------------------------------------------------------------------------------------------------------------------------------------------------------------------------------------------------------------------------------------------------------------------------------------------------------------------------------------------------------------------------------------------------------------------|--------------------------------------|---------------------------------------|--|--|
| Product nameLump largeProduct familyLumpColourNaturalMaterialBambooSizeØ 97 cm × 50 cmWeight4,5 kgCountry of originChinaDesign byAy illuminatePackaging info1 per boxPackaging weight (including product)7 kgPendantMetalPendant fittingE27 max. 60 wattPendant suitable for dimmerYesWeight365 gramsCord lenght300 cmCord materialBlack textile coveredCoing rose colourBrushed metalCountry of originChinaPendantStartile coveredPendant suitable for dimmerYesWeight365 gramsCord lenght300 cmCountry of originMetalCeiling-rose colourBrushed metalCountry of originChinaPackaging info1 per boxPackaging dimension11 cm × 11 cm × 14 cm | Ref. code (shade)                    | 270.101.03                            |  |  |
| Product familyLumpColourNaturalMaterialBambooSizeØ 97 cm × 50 cmWeight4,5 kgCountry of originChinaDesign byAy illuminatePackaging info1 per boxPackaging dimension100 cm × 100 cm × 53 cmPackaging weight (including product)7 kgPendantMetalPendant fittingE27 max. 60 wattPendant suitable for dimmerYesWeight365 gramsCord lenght300 cmCord materialBlack textile coveredCeiling-rose diameterØ 12,5 cmCeiling-rose colourBrushed metalCountry of originChinaPackaging info1 per boxPackaging dimension11 cm × 14 cm                                                                                                                      | Ref. code (including pendant)        | 270.101.03/P                          |  |  |
| ColourNaturalMaterialBambooSizeø 97 cm × 50 cmWeight4,5 kgCountry of originChinaDesign byAy illuminatePackaging info1 per boxPackaging dimension100 cm × 100 cm × 53 cmPackaging weight (including product)7 kgPendant100.050.01Pendant materialMetalPendant fittingE27 max. 60 wattPendant suitable for dimmerYesWeight365 gramsCord lenght300 cmCord materialBlack textile coveredCeiling rose diameterØ 12,5 cmCeiling-rose colourBrushed metalCountry of originChinaPackaging info1 per boxPackaging info1 per boxPackaging info1 per boxPackaging info1 per boxPackaging dimension11 cm × 14 cm                                                                                                                                                                                                                                                                               | Product name                         | Lump large                            |  |  |
| MaterialBambooSizeØ 97 cm × 50 cmWeight4,5 kgCountry of originChinaDesign byAy illuminatePackaging info1 per boxPackaging dimension100 cm × 100 cm × 53 cmPackaging weight (including product)7 kgPendantRef. codeRef. code100.050.01Pendant fittingE27 max. 60 wattPendant suitable for dimmerYesWeight365 gramsCord lenght300 cmCord materialBlack textile coveredCeiling rose diameterØ 12,5 cmCeiling-rose colourBrushed metalCountry of originChinaPackaging info1 per boxPackaging info1 per boxPackaging info1 per boxPackaging dimension11 cm × 14 cm                                                                                                                                                                                                                                                                                                                      | Product family                       | Lump                                  |  |  |
| SizeØ 97 cm × 50 cmWeight4,5 kgCountry of originChinaDesign byAy illuminatePackaging info1 per boxPackaging dimension100 cm × 100 cm × 53 cmPackaging weight (including product)7 kgPendant100.050.01Pendant materialMetalPendant fittingE27 max. 60 wattPendant suitable for dimmerYesWeight365 gramsCord lenght300 cmCord materialBlack textile coveredCeiling rose diameterØ 12,5 cmCeiling-rose colourBrushed metalCountry of originChinaPackaging info1 per boxPackaging dimension11 cm × 14 cm                                                                                                                                                                                                                                                                                                                                                                               | Colour                               | Natural                               |  |  |
| Weight4,5 kgCountry of originChinaDesign byAy illuminatePackaging info1 per boxPackaging dimension100 cm × 100 cm × 53 cmPackaging weight (including product)7 kgPendant7 kgRef. code100.050.01Pendant materialMetalPendant fittingE27 max. 60 wattPendant suitable for dimmerYesWeight365 gramsCord lenght300 cmCord materialBlack textile coveredCeiling rose diameterØ 12,5 cmCeiling-rose colourBrushed metalCountry of originChinaPackaging info1 per boxPackaging dimension11 cm × 14 cm                                                                                                                                                                                                                                                                                                                                                                                     | Material                             | Bamboo                                |  |  |
| Country of originChinaDesign byAy illuminatePackaging info1 per boxPackaging dimension100 cm × 100 cm × 53 cmPackaging weight (including product)7 kgPendant7 kgRef. code100.050.01Pendant materialMetalPendant fittingE27 max. 60 wattPendant suitable for dimmerYesWeight365 gramsCord lenght300 cmCord materialBlack textile coveredCeiling rose diameterØ 12,5 cmCeiling-rose materialMetalCountry of originChinaPackaging info1 per boxPackaging dimension11 cm × 14 cm                                                                                                                                                                                                                                                                                                                                                                                                       | Size                                 | ø 97 cm × 50 cm                       |  |  |
| Design byAy illuminatePackaging info1 per boxPackaging dimension100 cm × 100 cm × 53 cmPackaging weight (including product)7 kgPendant7 kgRef. code100.050.01Pendant materialMetalPendant fittingE27 max. 60 wattPendant suitable for dimmerYesWeight365 gramsCord lenght300 cmCord materialBlack textile coveredCeiling rose diameterØ 12,5 cmCeiling-rose materialMetalCountry of originChinaPackaging info1 per boxPackaging dimension11 cm × 14 cm                                                                                                                                                                                                                                                                                                                                                                                                                             | Weight                               | 4,5 kg                                |  |  |
| Packaging info1 per boxPackaging dimension100 cm × 100 cm × 53 cmPackaging weight (including product)7 kgPendant7 kgPendant materialMetalPendant fittingE27 max. 60 wattPendant suitable for dimmerYesWeight365 gramsCord lenght300 cmCord materialBlack textile coveredCeiling rose diameterØ 12,5 cmCeiling-rose materialMetalCountry of originChinaPackaging info1 per boxPackaging dimension11 cm × 14 cm                                                                                                                                                                                                                                                                                                                                                                                                                                                                      | Country of origin                    | China                                 |  |  |
| Packaging dimension100 cm × 100 cm × 53 cmPackaging weight (including product)7 kgPendant7 kgPendantMetalPendant materialMetalPendant fittingE27 max. 60 wattPendant suitable for dimmerYesWeight365 gramsCord lenght300 cmCord materialBlack textile coveredCeiling rose diameterØ 12,5 cmCeiling-rose colourBrushed metalCountry of originChinaPackaging info1 per boxPackaging dimension11 cm × 14 cm                                                                                                                                                                                                                                                                                                                                                                                                                                                                           | Design by                            | Ay illuminate                         |  |  |
| Packaging weight (including product)7 kgPendantRef. code100.050.01Pendant materialMetalPendant fittingE27 max. 60 wattPendant suitable for dimmerYesWeight365 gramsCord lenght300 cmCord materialBlack textile coveredCeiling rose diameterØ 12,5 cmCeiling-rose materialMetalCountry of originChinaPackaging info1 per boxPackaging dimension11 cm × 14 cm                                                                                                                                                                                                                                                                                                                                                                                                                                                                                                                        | Packaging info                       | 1 per box                             |  |  |
| Pendant     Ref. code   100.050.01     Pendant material   Metal     Pendant fitting   E27 max. 60 watt     Pendant suitable for dimmer   Yes     Weight   365 grams     Cord lenght   300 cm     Cord material   Black textile covered     Ceiling rose diameter   Ø 12,5 cm     Ceiling-rose material   Metal     Country of origin   China     Packaging info   1 per box     Packaging dimension   11 cm × 14 cm                                                                                                                                                                                                                                                                                                                                                                                                                                                                | Packaging dimension                  | 100 cm $\times$ 100 cm $\times$ 53 cm |  |  |
| Ref. code100.050.01Pendant materialMetalPendant fittingE27 max. 60 wattPendant suitable for dimmerYesWeight365 gramsCord lenght300 cmCord materialBlack textile coveredCeiling rose diameterØ 12,5 cmCeiling-rose materialMetalCeiling-rose colourBrushed metalCountry of originChinaPackaging info1 per boxPackaging dimension11 cm × 14 cm                                                                                                                                                                                                                                                                                                                                                                                                                                                                                                                                       | Packaging weight (including product) | 7 kg                                  |  |  |
| Pendant materialMetalPendant fittingE27 max. 60 wattPendant suitable for dimmerYesWeight365 gramsCord lenght300 cmCord materialBlack textile coveredCeiling rose diameterØ 12,5 cmCeiling-rose materialMetalCeiling-rose colourBrushed metalCountry of originChinaPackaging info1 per boxPackaging dimension11 cm × 14 cm                                                                                                                                                                                                                                                                                                                                                                                                                                                                                                                                                          | Pendant                              |                                       |  |  |
| Pendant fittingE27 max. 60 wattPendant suitable for dimmerYesWeight365 gramsCord lenght300 cmCord materialBlack textile coveredCeiling rose diameterØ 12,5 cmCeiling-rose materialMetalCeiling-rose colourBrushed metalCountry of originChinaPackaging info1 per boxPackaging dimension11 cm × 14 cm                                                                                                                                                                                                                                                                                                                                                                                                                                                                                                                                                                               | Ref. code                            | 100.050.01                            |  |  |
| Pendant suitable for dimmerYesWeight365 gramsCord lenght300 cmCord materialBlack textile coveredCeiling rose diameterØ 12,5 cmCeiling-rose materialMetalCeiling-rose colourBrushed metalCountry of originChinaPackaging info1 per boxPackaging dimension11 cm × 14 cm                                                                                                                                                                                                                                                                                                                                                                                                                                                                                                                                                                                                              | Pendant material                     | Metal                                 |  |  |
| Weight   365 grams     Cord lenght   300 cm     Cord material   Black textile covered     Ceiling rose diameter   Ø 12,5 cm     Ceiling-rose material   Metal     Ceiling-rose colour   Brushed metal     Country of origin   China     Packaging info   1 per box     Packaging dimension   11 cm × 14 cm                                                                                                                                                                                                                                                                                                                                                                                                                                                                                                                                                                         | Pendant fitting                      | E27 max. 60 watt                      |  |  |
| Cord lenght300 cmCord materialBlack textile coveredCeiling rose diameterØ 12,5 cmCeiling-rose materialMetalCeiling-rose colourBrushed metalCountry of originChinaPackaging info1 per boxPackaging dimension11 cm × 11 cm × 14 cm                                                                                                                                                                                                                                                                                                                                                                                                                                                                                                                                                                                                                                                   | Pendant suitable for dimmer          | Yes                                   |  |  |
| Cord materialBlack textile coveredCeiling rose diameterØ 12,5 cmCeiling-rose materialMetalCeiling-rose colourBrushed metalCountry of originChinaPackaging info1 per boxPackaging dimension11 cm × 11 cm × 14 cm                                                                                                                                                                                                                                                                                                                                                                                                                                                                                                                                                                                                                                                                    | Weight                               | 365 grams                             |  |  |
| Ceiling rose diameter   Ø 12,5 cm     Ceiling-rose material   Metal     Ceiling-rose colour   Brushed metal     Country of origin   China     Packaging info   1 per box     Packaging dimension   11 cm × 11 cm × 14 cm                                                                                                                                                                                                                                                                                                                                                                                                                                                                                                                                                                                                                                                           | Cord lenght                          | 300 cm                                |  |  |
| Ceiling-rose material Metal   Ceiling-rose colour Brushed metal   Country of origin China   Packaging info 1 per box   Packaging dimension 11 cm × 14 cm                                                                                                                                                                                                                                                                                                                                                                                                                                                                                                                                                                                                                                                                                                                           | Cord material                        | Black textile covered                 |  |  |
| Ceiling-rose colour Brushed metal   Country of origin China   Packaging info 1 per box   Packaging dimension 11 cm × 14 cm                                                                                                                                                                                                                                                                                                                                                                                                                                                                                                                                                                                                                                                                                                                                                         | Ceiling rose diameter                | Ø 12,5 cm                             |  |  |
| Country of origin China   Packaging info 1 per box   Packaging dimension 11 cm × 11 cm × 14 cm                                                                                                                                                                                                                                                                                                                                                                                                                                                                                                                                                                                                                                                                                                                                                                                     | Ceiling-rose material                | Metal                                 |  |  |
| Packaging info 1 per box   Packaging dimension 11 cm × 11 cm × 14 cm                                                                                                                                                                                                                                                                                                                                                                                                                                                                                                                                                                                                                                                                                                                                                                                                               | Ceiling-rose colour                  | Brushed metal                         |  |  |
| Packaging dimension11 cm × 11 cm × 14 cm                                                                                                                                                                                                                                                                                                                                                                                                                                                                                                                                                                                                                                                                                                                                                                                                                                           | Country of origin                    | China                                 |  |  |
|                                                                                                                                                                                                                                                                                                                                                                                                                                                                                                                                                                                                                                                                                                                                                                                                                                                                                    | Packaging info                       | 1 per box                             |  |  |
| Packaging weight (including product) 440 grams                                                                                                                                                                                                                                                                                                                                                                                                                                                                                                                                                                                                                                                                                                                                                                                                                                     | Packaging dimension                  | 11 cm × 11 cm × 14 cm                 |  |  |
|                                                                                                                                                                                                                                                                                                                                                                                                                                                                                                                                                                                                                                                                                                                                                                                                                                                                                    | Packaging weight (including product) | 440 grams                             |  |  |
|                                                                                                                                                                                                                                                                                                                                                                                                                                                                                                                                                                                                                                                                                                                                                                                                                                                                                    |                                      |                                       |  |  |