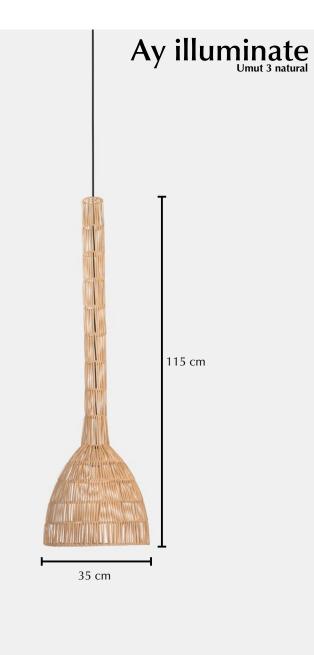

## Umut 3 natural

## Lamp

| p                                    |                           |
|--------------------------------------|---------------------------|
| Ref. code (shade)                    | 403.101.01                |
| Ref. code (including pendant)        | 403.101.01/P              |
| Product name                         | Umut 3 natural            |
| Product family                       | Umut                      |
| Colour                               | Natural                   |
| Material                             | Rattan                    |
| Size                                 | ø 35 cm × 115 cm          |
| Weight                               | 1,2 kg                    |
| Country of origin                    | China                     |
| Design by                            | Ay illuminate             |
| Packaging info                       | 2 per box                 |
| Packaging dimension                  | 119 cm × 40 cm × 37 cm    |
| Packaging weight (including product) | 1,75 kg                   |
| Pendant                              |                           |
| Ref. code                            | 100.010.01                |
| Pendant material                     | Porcelain                 |
| Pendant fitting                      | E27 max. 60 watt          |
| Pendant suitable for dimmer          | Yes                       |
| Weight                               | 458 grams                 |
| Cord lenght                          | 300 cm                    |
| Cord material                        | Black textile covered     |
| Ceiling rose diameter                | Ø 12,5 cm                 |
| Ceiling-rose material                | Metal                     |
| Ceiling-rose colour                  | Black                     |
| Assembled in                         | The Netherlands           |
| Packaging info                       | 1 per box                 |
| Packaging dimension                  | 17,5 cm × 17,5 cm × 11 cm |
| Packaging weight (including product) | 541 grams                 |
|                                      |                           |