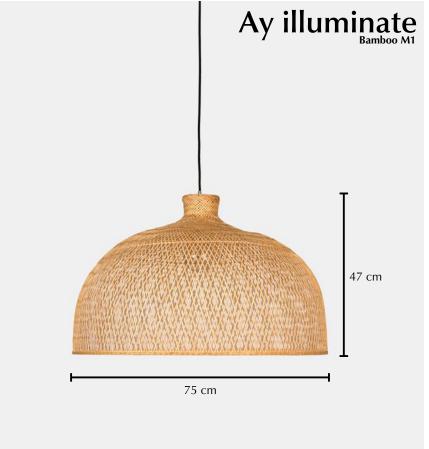

# Bamboo M1

## Lamp

| Ref. code (shade)                    | 701.101.01            |
|--------------------------------------|-----------------------|
| Ref. code (including pendant)        | 701.101.01/P          |
| Product name                         | Bamboo M1             |
| Product family                       | Bamboo                |
| Colour                               | Natural               |
| Material                             | Bamboo                |
| Size                                 | ø 75 cm × 47 cm       |
| Weight                               | 0,5 kg                |
| Country of origin                    | China                 |
| Design by                            | Ay illuminate         |
| Packaging info                       | 2 per box             |
| Packaging dimension                  | 75 cm × 75 cm × 67 cm |
| Packaging weight (including product) | 3 kg                  |
|                                      |                       |