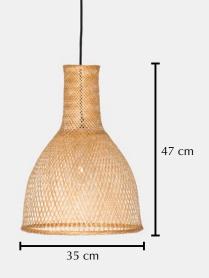

# Bamboo M3

## Lamp

| Ref. code (shade)                    | 703.101.01            |
|--------------------------------------|-----------------------|
| Ref. code (including pendant)        | 703.101.01/P          |
| Product name                         | Bamboo M3             |
| Product family                       | Bamboo                |
| Colour                               | Natural               |
| Material                             | Bamboo                |
| Size                                 | ø 35 cm × 47 cm       |
| Weight                               | 0,2 kg                |
| Country of origin                    | China                 |
| Design by                            | Ay illuminate         |
| Packaging info                       | 2 per box             |
| Packaging dimension                  | 37 cm × 35 cm × 70 cm |
| Packaging weight (including product) | 1,5 kg                |