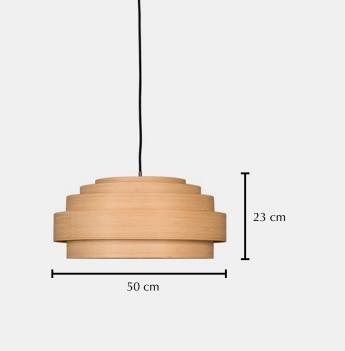

## Lamp

| Ref. code (shade)                    | 220.101.02            |
|--------------------------------------|-----------------------|
| Ref. code (including pendant)        | 220.101.02/P          |
| Product name                         | Thin Wood medium      |
| Product family                       | Thin Wood             |
| Colour                               | Natural               |
| Material                             | Bamboo                |
| Size                                 | ø 50 cm × 23 cm       |
| Weight                               | 1,3 kg                |
| Country of origin                    | China                 |
| Design by                            | Ay illuminate         |
| Packaging info                       | 1 per box             |
| Packaging dimension                  | 52 cm × 52 cm × 29 cm |
| Packaging weight (including product) | 2,4 kg                |