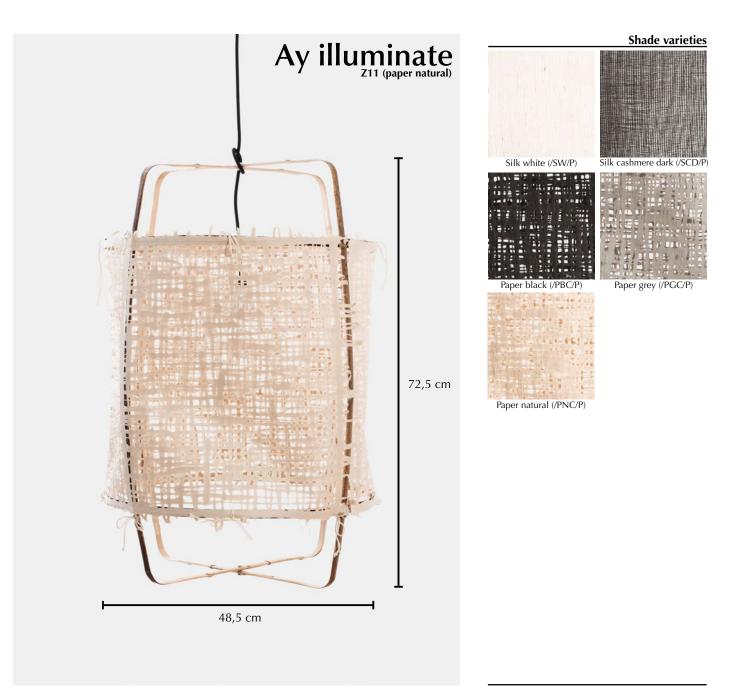

## Z11

| amp                                  |                                           |
|--------------------------------------|-------------------------------------------|
| Ref. code (frame)                    | 911.100.01                                |
| Ref. code variations                 | /SW/P, /SCD/P, /PBC/P, /<br>PGC/P, /PNC/P |
| Product name                         | Z11                                       |
| Product family                       | Z11-series                                |
| Colour                               | Black bamboo + shade                      |
| Material                             | Black bamboo + shade                      |
| Size                                 | ø 48,5 cm × 72,5 cm                       |
| Weight (frame)                       | 0,35 kg                                   |
| Country of origin (frame)            | China                                     |
| Country of origin (shade)            | Different countries                       |
| Design by                            | Ay illuminate                             |
| Packaging info                       | 4 frames per box                          |
| Packaging dimension                  | 76 cm × 54 cm × 16 cm                     |
| Packaging weight (including product) | 2,2 kg                                    |
| Pendant                              |                                           |
| Ref. code                            | 100.010.01                                |
| Pendant material                     | Porcelain                                 |
| Pendant fitting                      | E27 max. 60 watt                          |
| Pendant suitable for dimmer          | Yes                                       |
| Weight                               | 458 grams                                 |
| Cord lenght                          | 300 cm                                    |
| Cord material                        | Black textile covered                     |
| Ceiling rose diameter                | Ø 12,5 cm                                 |
| Ceiling-rose material                | Metal                                     |
| Ceiling-rose colour                  | Black                                     |
| Assembled in                         | The Netherlands                           |
| Packaging info                       | 1 per box                                 |
| Packaging dimension                  | 17,5 cm × 17,5 cm × 11 cm                 |
| Packaging weight (including product) | 541 grams                                 |