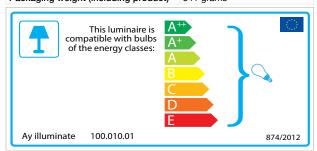

## **Pendant**

| Ref. code                            | 100.010.01                |
|--------------------------------------|---------------------------|
| Pendant material                     | Porcelain                 |
| Pendant fitting                      | E27 max. 60 watt          |
| Pendant suitable for dimmer          | Yes                       |
| Weight                               | 458 grams                 |
| Cord lenght                          | 300 cm                    |
| Cord material                        | Black textile covered     |
| Ceiling rose diameter                | Ø 12,5 cm                 |
| Ceiling-rose material                | Metal                     |
| Ceiling-rose colour                  | Black                     |
| Assembled in                         | The Netherlands           |
| Packaging info                       | 1 per box                 |
| Packaging dimension                  | 17,5 cm × 17,5 cm × 11 cm |
| Packaging weight (including product) | 541 grams                 |