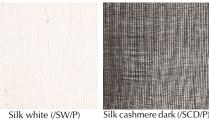

## Shade varieties

Paper black (/PBC/I

Paper grey (/PGC/P)

Paper natural (/PNC/P)

Please note that our products are made of natural materials without any chemical finishing. When exposed to the elements of nature such as sunlight, colours can fade or even change completely. This is a natural irreversible process. Ay illuminate designs products that are meant for indoor use. We reserve the right to correct any errors, inaccuracies or omissions, and to change or update information any time without prior notice.