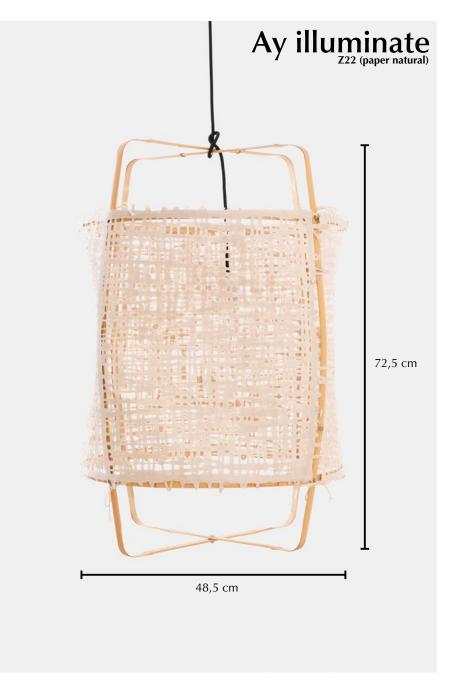

## **Z22**

## Lamp

| •                                    |                                           |
|--------------------------------------|-------------------------------------------|
| Ref. code (frame)                    | 922.101.01                                |
| Ref. code variations                 | /SW/P, /SCD/P, /PBC/P, /<br>PGC/P, /PNC/P |
| Product name                         | Z22                                       |
| Product family                       | Z22-series                                |
| Colour                               | Blonde bamboo + shade                     |
| Material                             | Blonde bamboo + shade                     |
| Size                                 | ø 48,5 cm × 72,5 cm                       |
| Weight (frame)                       | 0,35 kg                                   |
| Country of origin (frame)            | China                                     |
| Country of origin (shade)            | Different countries                       |
| Design by                            | Ay illuminate                             |
| Packaging info                       | 4 frames per box                          |
| Packaging dimension                  | 76 cm × 54 cm × 16 cm                     |
| Packaging weight (including product) | 2,2 kg                                    |
|                                      |                                           |