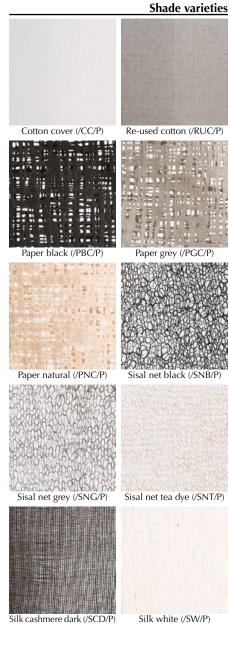

## Lamp

| Ref. code (frame)                    | 901.100.01                                                                          |
|--------------------------------------|-------------------------------------------------------------------------------------|
| Ref. code variations                 | /CC/P, /RUC/P, /PBC/P, PGC/P, /<br>PNC/P, /SNB/P, /SNG/P, /SNT/P, /<br>SCD/P, /SW/P |
| Product name                         | Z1                                                                                  |
| Product family                       | Z1-series                                                                           |
| Colour                               | Black bamboo + shade                                                                |
| Material                             | Black bamboo + shade                                                                |
| Size                                 | ø 67 cm × 100 cm                                                                    |
| Weight (frame)                       | 0,5 kg                                                                              |
| Country of origin (frame)            | China                                                                               |
| Country of origin (shade)            | Different countries                                                                 |
| Design by                            | Ay illuminate                                                                       |
| Packaging info                       | 4 frames per box                                                                    |
| Packaging dimension                  | 100 cm × 73 cm × 16 cm                                                              |
| Packaging weight (including product) | 3,5 kg                                                                              |