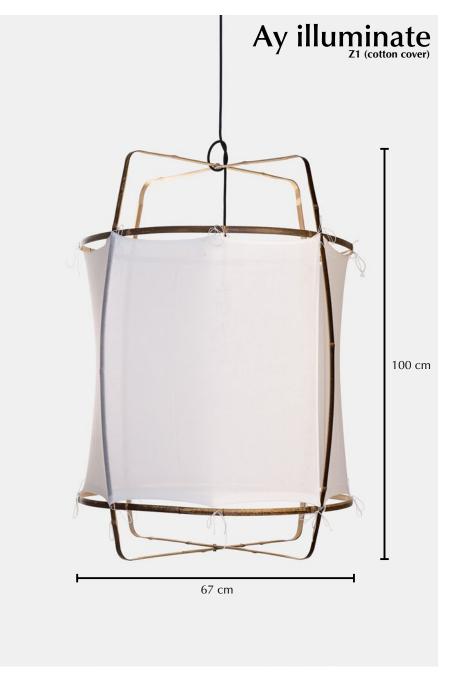

## **Z1**

## Lamp

| Ref. code (frame)                    | 901.100.01                                                                          |
|--------------------------------------|-------------------------------------------------------------------------------------|
| Ref. code variations                 | /CC/P, /RUC/P, /PBC/P, PGC/P, /<br>PNC/P, /SNB/P, /SNG/P, /SNT/P, /<br>SCD/P, /SW/P |
| Product name                         | Z1                                                                                  |
| Product family                       | Z1-series                                                                           |
| Colour                               | Black bamboo + shade                                                                |
| Material                             | Black bamboo + shade                                                                |
| Size                                 | ø 67 cm × 100 cm                                                                    |
| Weight (frame)                       | 0,5 kg                                                                              |
| Country of origin (frame)            | China                                                                               |
| Country of origin (shade)            | Different countries                                                                 |
| Design by                            | Ay illuminate                                                                       |
| Packaging info                       | 4 frames per box                                                                    |
| Packaging dimension                  | 100 cm × 73 cm × 16 cm                                                              |
| Packaging weight (including product) | 3,5 kg                                                                              |